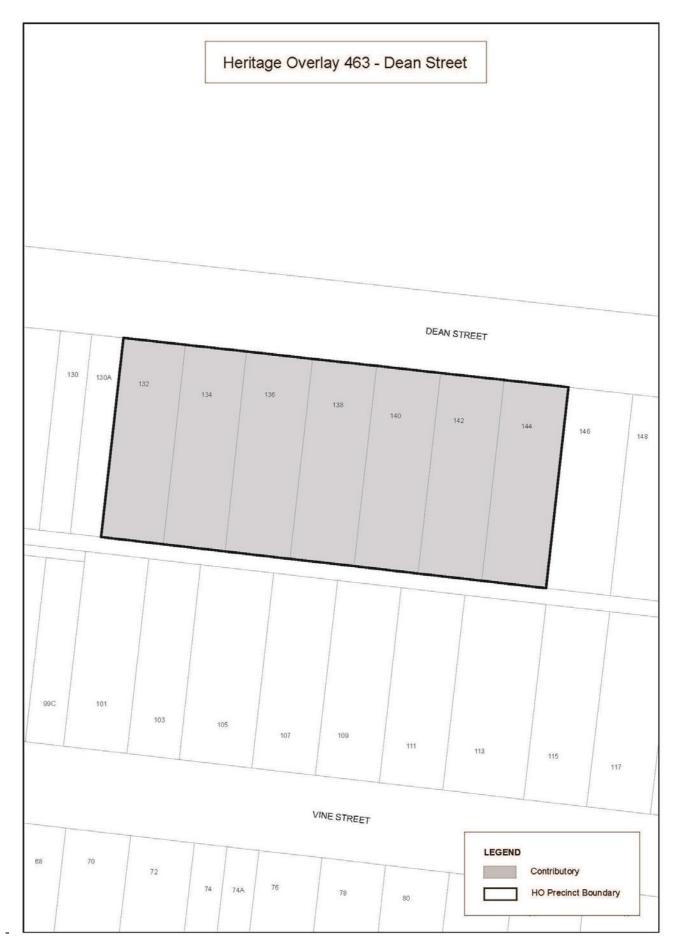

| PS map ref                               | Heritage place                                                                                                                          | External paint controls apply? | Internal<br>alteration<br>controls<br>apply? | Tree controls apply? | Outbuildings<br>or fences not<br>exempt<br>under Clause<br>43.01-4 | Included on<br>the Victorian<br>Heritage<br>Register<br>under the<br>Heritage Act<br>2017? | Prohibited<br>uses<br>permitted? | Aboriginal<br>heritage<br>place? |
|------------------------------------------|-----------------------------------------------------------------------------------------------------------------------------------------|--------------------------------|----------------------------------------------|----------------------|--------------------------------------------------------------------|--------------------------------------------------------------------------------------------|----------------------------------|----------------------------------|
| HO012                                    | Holmes Road Residential Precinct                                                                                                        | Yes                            | No                                           | No                   | No                                                                 | No                                                                                         | No                               | No                               |
|                                          | The heritage place includes 1A & 1B Grace Street, 2A, 2B & 2C Grosvener Street, and 48-56, 67-77, 76-80 Holmes Road, Moonee Ponds       |                                |                                              |                      |                                                                    |                                                                                            |                                  |                                  |
|                                          | Incorporated plan                                                                                                                       |                                |                                              |                      |                                                                    |                                                                                            |                                  |                                  |
|                                          | City of Moonee Valley Permit Exemptions<br>Policy – Heritage Overlay Precincts, May 2019                                                |                                |                                              |                      |                                                                    |                                                                                            |                                  |                                  |
| HO012                                    | Holmes Road Residential Precinct Extension                                                                                              | Yes                            | No                                           | No                   | No                                                                 | No                                                                                         | No                               | No                               |
| Interim control Expiry date: -16/01/2021 | 58-74, 82 & 55-65 Holmes Road,<br>62-90 Eglinton Street, 1-19 & 2-20 Grandview<br>Street, 1-21 & 2-26 Milverton Street, Moonee<br>Ponds |                                |                                              |                      |                                                                    |                                                                                            |                                  |                                  |
|                                          | Incorporated plan                                                                                                                       |                                |                                              |                      |                                                                    |                                                                                            |                                  |                                  |
|                                          | City of Moonee Valley Permit Exemptions Policy – Heritage Overlay Precincts, May 2019                                                   |                                |                                              |                      |                                                                    |                                                                                            |                                  |                                  |
|                                          | Statement of significance                                                                                                               |                                |                                              |                      |                                                                    |                                                                                            |                                  |                                  |
|                                          | Holmes Road Residential, May 2019<br>Statement of Significance                                                                          |                                |                                              |                      |                                                                    |                                                                                            |                                  |                                  |
| HO013                                    | Holmes Road/Sydenham Street, Moonee Ponds                                                                                               | Yes                            | No                                           | No                   | No                                                                 | No                                                                                         | No                               | No                               |
| HO014                                    | Puckle Street                                                                                                                           | Yes                            | No                                           | No                   | No                                                                 | No                                                                                         | No                               | No                               |
|                                          | The heritage place includes all of the properties in Puckle St, Moonee Ponds                                                            |                                |                                              |                      |                                                                    |                                                                                            |                                  |                                  |
|                                          | Incorporated plan                                                                                                                       |                                |                                              |                      |                                                                    |                                                                                            |                                  |                                  |
|                                          | City of Moonee Valley Permit Exemptions<br>Policy – Heritage Overlay Precincts, May 2019                                                |                                |                                              |                      |                                                                    |                                                                                            |                                  |                                  |