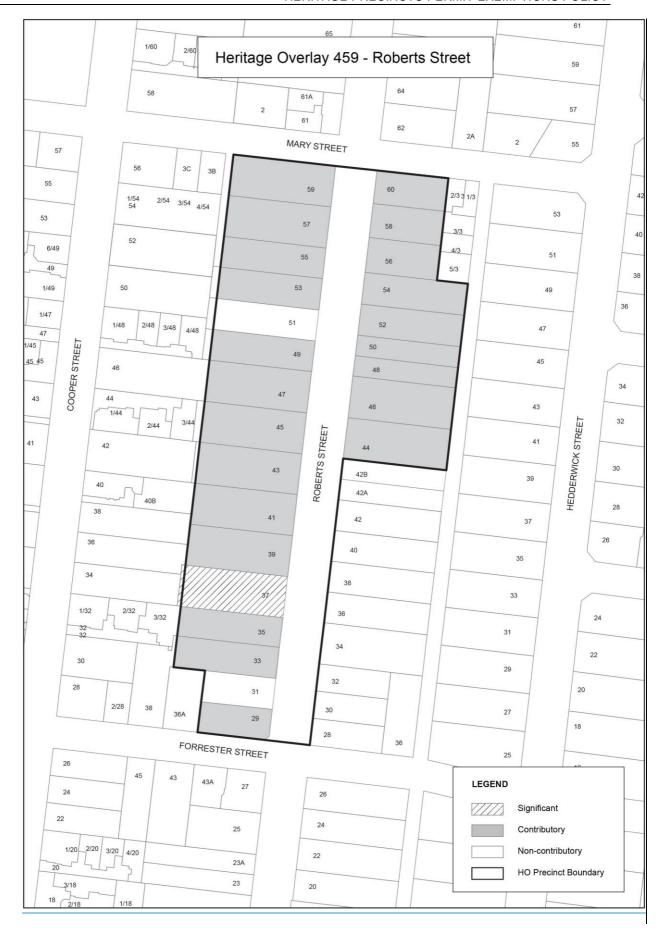

m front setback of the dwelling (see Note 2).
- ▶ Construction or extension of a domestic swimming pool or spa and associated mechanical equipment and safety fencing on any property provided that the pool is situated within the rear yard as defined in Figure 1.
- **NOTE 1:** For the purposes of this exemption 'Extension to a dwelling' is defined as an extension of not more than 50% of the floor area of the existing dwelling prior to the demolition of any part of the dwelling.
- **NOTE 2:** For the purposes of this exemption the front setback is measured to the original dwelling and not to any later extensions or additions such as garages or carport



4 Heritage Precinct Maps

































































































\_\_