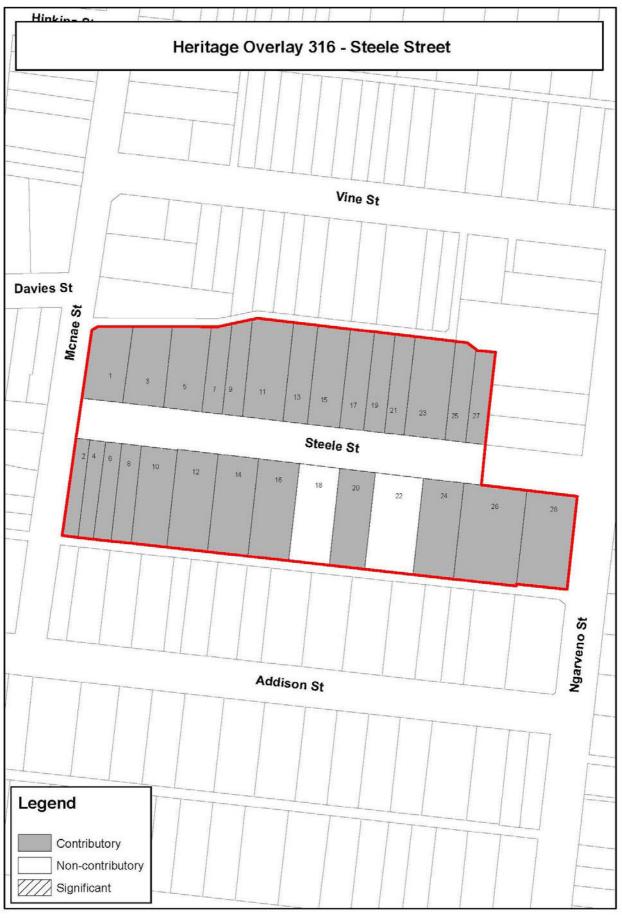

less than 4 metres
     measured from the minimum front setback of the dwelling (see Note 2).
- ▶ Construction or extension of a domestic swimming pool or spa and associated mechanical equipment and safety fencing on any property provided that the pool is situated within the rear yard as defined in Figure 1.
- **NOTE 1:** For the purposes of this exemption 'Extension to a dwelling' is defined as an extension of not more than 50% of the floor area of the existing dwelling prior to the demolition of any part of the dwelling.
- **NOTE 2:** For the purposes of this exemption the front setback is measured to the original dwelling and not to any later extensions or additions such as garages or carport



4 Heritage Precinct Maps

































































































\_\_