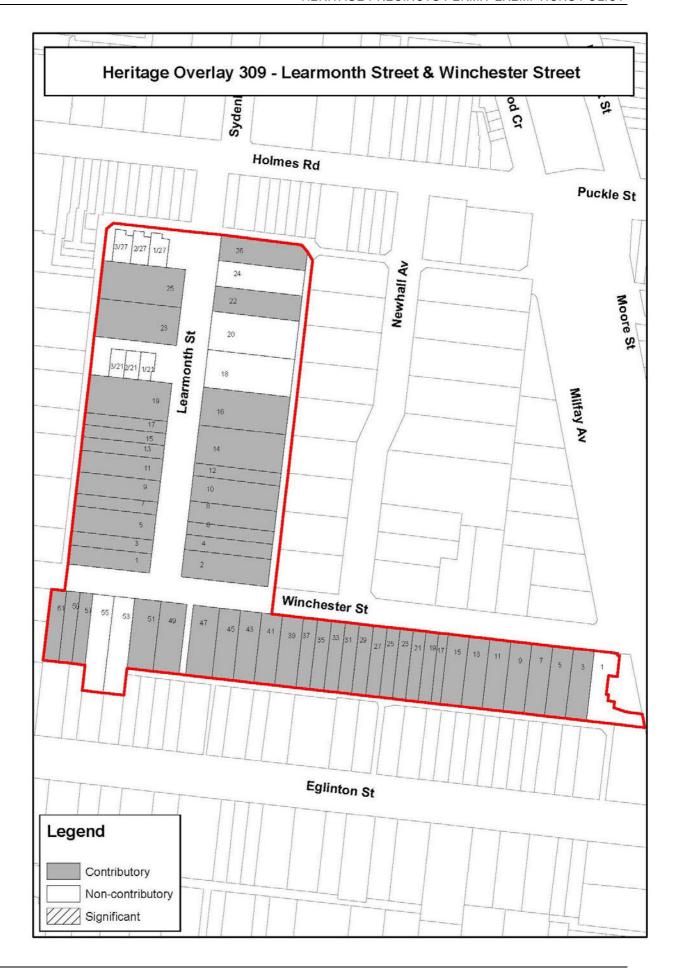

t less than 4 metres
     measured from the minimum front setback of the dwelling (see Note 2).
- ▶ Construction or extension of a domestic swimming pool or spa and associated mechanical equipment and safety fencing on any property provided that the pool is situated within the rear yard as defined in Figure 1.
- **NOTE 1:** For the purposes of this exemption 'Extension to a dwelling' is defined as an extension of not more than 50% of the floor area of the existing dwelling prior to the demolition of any part of the dwelling.
- **NOTE 2:** For the purposes of this exemption the front setback is measured to the original dwelling and not to any later extensions or additions such as garages or carport



4 Heritage Precinct Maps

































































































\_\_