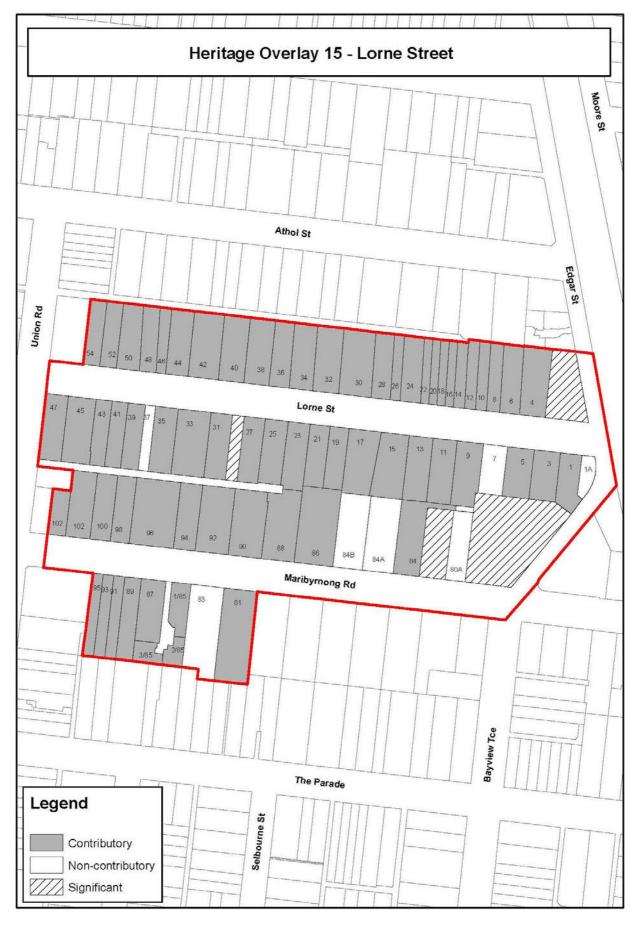

| PS map ref                   | Heritage place                                                                                                                                                                                                                                                                                                                                    | External paint controls apply? | Internal<br>alteration<br>controls<br>apply? | Tree controls apply? | Outbuildings<br>or fences not<br>exempt<br>under Clause<br>43.01-4 | the Victorian<br>Heritage | Prohibited<br>uses<br>permitted? | Aboriginal<br>heritage<br>place? |
|------------------------------|---------------------------------------------------------------------------------------------------------------------------------------------------------------------------------------------------------------------------------------------------------------------------------------------------------------------------------------------------|--------------------------------|----------------------------------------------|----------------------|--------------------------------------------------------------------|---------------------------|----------------------------------|----------------------------------|
| HO015                        | Lorne Street/ Maribyrnong Road, Moonee Ponds                                                                                                                                                                                                                                                                                                      | Yes                            | No                                           | No                   | No                                                                 | No                        | No                               | No                               |
|                              | Incorporated plan                                                                                                                                                                                                                                                                                                                                 |                                |                                              |                      |                                                                    |                           |                                  |                                  |
|                              | City of Moonee Valley Permit Exemptions<br>Policy – Heritage Overlay Precincts, May 2019                                                                                                                                                                                                                                                          |                                |                                              |                      |                                                                    |                           |                                  |                                  |
| HO016                        | Ascot ∀ale Road & Maribyrnong Road (Ascot ∀ale Estate) Precinct                                                                                                                                                                                                                                                                                   | Yes                            | No                                           | No                   | No                                                                 | No                        | No                               | No                               |
|                              | The heritage place includes all of the properties in Browning St, Byron St, Chaucer St, Elizabeth St and 263-281, 289-295, 299, 301, 256-260, 264-274, 278-280, 286-292 Ascot Vale Road, 31-37, 43, 45, 42-58 & 66-4A Maribyrnong Rd and 47-65 Moore St in Moonee Ponds and Ascot Vale Incorporated plan  City of Moonee Valley Permit Exemptions |                                |                                              |                      |                                                                    |                           |                                  |                                  |
| HO016                        | Policy – Heritage Overlay Precincts, May 2019  Ascot Vale Road & Maribyrnong Road (Ascot                                                                                                                                                                                                                                                          | Yes                            | No                                           | No                   | No                                                                 | No                        | No                               | No                               |
| -Interim control             | Vale Estate) Precinct Extension                                                                                                                                                                                                                                                                                                                   |                                | 110                                          |                      |                                                                    |                           |                                  |                                  |
| -Expiry date:<br>-16/01/2021 | 3-35 Gladstone Street, 25-45 Moore Street, 245-257 & 303-311 Ascot Vale Road, Ascot Vale                                                                                                                                                                                                                                                          |                                |                                              |                      |                                                                    |                           |                                  |                                  |
|                              | Incorporated plan                                                                                                                                                                                                                                                                                                                                 |                                |                                              |                      |                                                                    |                           |                                  |                                  |
|                              | City of Moonee ∀alley Permit Exemptions<br>Policy – Heritage Overlay Precincts, May 2019                                                                                                                                                                                                                                                          |                                |                                              |                      |                                                                    |                           |                                  |                                  |
|                              | Statement of Significance:                                                                                                                                                                                                                                                                                                                        |                                |                                              |                      |                                                                    |                           |                                  |                                  |
|                              | Ascot Vale Estate Precinct, May 2019<br>Statement of Significance                                                                                                                                                                                                                                                                                 |                                |                                              |                      |                                                                    |                           |                                  |                                  |
| HO017                        | Dickens Street,                                                                                                                                                                                                                                                                                                                                   | Yes                            | No                                           | No                   | No                                                                 | No                        | No                               | No                               |