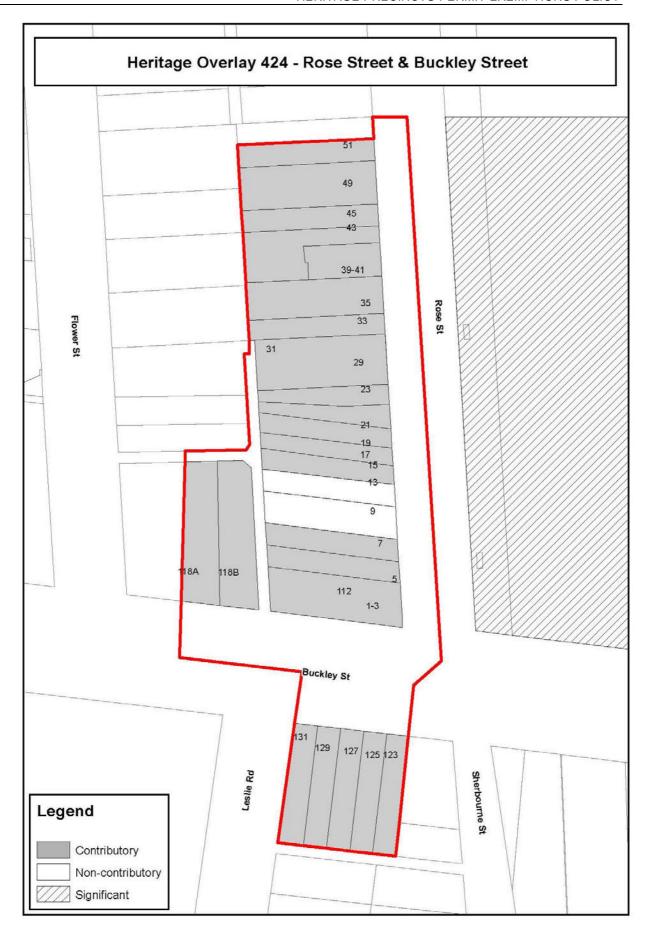

| PS map ref | Heritage place                                                                                                                                                                                         | External paint controls apply? | Internal<br>alteration<br>controls<br>apply? | Tree controls apply? | Outbuildings<br>or fences not<br>exempt<br>under Clause<br>43.01-4 | Heritage | Prohibited<br>uses<br>permitted? | Aboriginal<br>heritage<br>place? |
|------------|--------------------------------------------------------------------------------------------------------------------------------------------------------------------------------------------------------|--------------------------------|----------------------------------------------|----------------------|--------------------------------------------------------------------|----------|----------------------------------|----------------------------------|
| HO004      | Maribyrnong Park, Moonee Ponds                                                                                                                                                                         | Yes                            | No                                           | No                   | No                                                                 | No       | No                               | No                               |
| HO005      | Vida Street & Knight Street                                                                                                                                                                            | Yes                            | No                                           | No                   | No                                                                 | No       | No                               | No                               |
|            | The heritage place includes all of the properties in Knight St, 8 & 15-27 Alma St, 1-22 Aberdeen St and 1A, 1B, 1 & 3-28 Vida St, Aberfeldie                                                           |                                |                                              |                      |                                                                    |          |                                  |                                  |
|            | Incorporated plan                                                                                                                                                                                      |                                |                                              |                      |                                                                    |          |                                  |                                  |
|            | City of Moonee Valley Permit Exemptions<br>Policy – Heritage Overlay Precincts, May 2019                                                                                                               |                                |                                              |                      |                                                                    |          |                                  |                                  |
| HO006      | Woods Hills Estate                                                                                                                                                                                     | Yes                            | No                                           | No                   | No                                                                 | No       | No                               | No                               |
|            | The heritage place includes 2, 1A & 10-19<br>Hillside Tce, 19-33 Hunt Cr, 2-46 Hurtle St,<br>321-329A Maribyrnong Rd and 1-17 & 2-10<br>Woods St, Ascot Vale                                           |                                |                                              |                      |                                                                    |          |                                  |                                  |
|            | Incorporated plan                                                                                                                                                                                      |                                |                                              |                      |                                                                    |          |                                  |                                  |
|            | City of Moonee Valley Permit Exemptions<br>Policy – Heritage Overlay Precincts, May 2019                                                                                                               |                                |                                              |                      |                                                                    |          |                                  |                                  |
| HO007      | Riverview Estate (Leslie Road) and Trinafour Estate Precinct                                                                                                                                           | Yes                            | No                                           | No                   | No                                                                 | No       | No                               | No                               |
|            | The heritage place includes 1-15, 31-41 & 2-38 Leslie Road, 1, 3, 7-13, 4, 6 & 10-14 Riverview Road, 2 & 4 Sherbourne Street, 1-7 & 2-12 Stanley Street, Essendon and 52A-72 Park Street, Moonee Ponds |                                |                                              |                      |                                                                    |          |                                  |                                  |
|            | Incorporated plan                                                                                                                                                                                      |                                |                                              |                      |                                                                    |          |                                  |                                  |
|            | City of Moonee Valley Permit Exemptions<br>Policy-Heritage Overlay Precincts, May 2019                                                                                                                 |                                |                                              |                      |                                                                    |          |                                  |                                  |