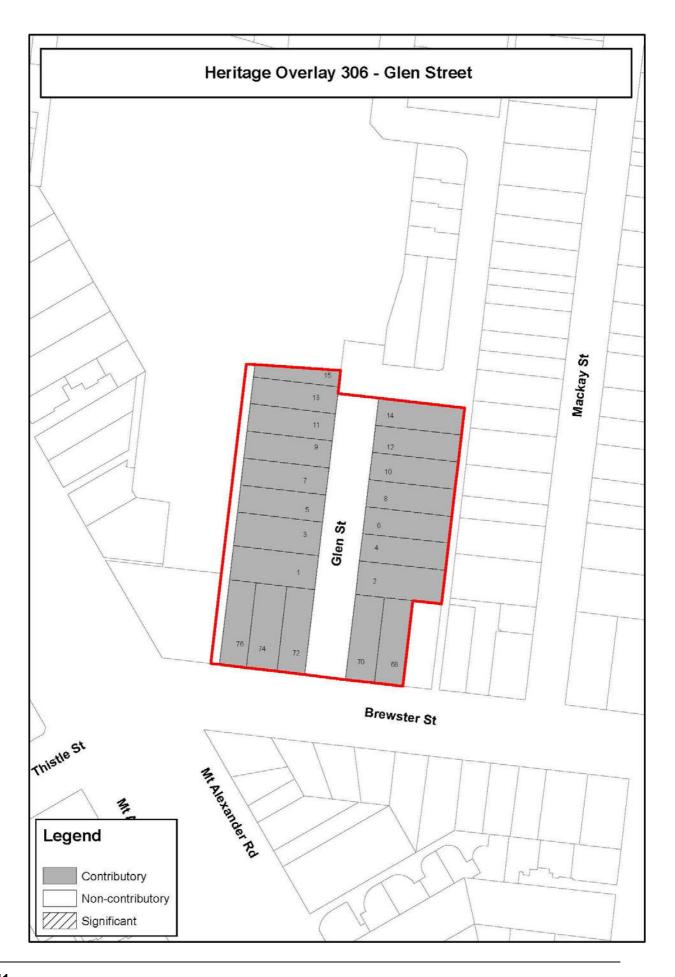

| HO002 | Glass Street Precinct                                                                                                                               | Yes | No | No | Yes – Front                                                                | No  | No | No |
|-------|-----------------------------------------------------------------------------------------------------------------------------------------------------|-----|----|----|----------------------------------------------------------------------------|-----|----|----|
|       | The heritage place includes all the properties in Cooke Street, Crisp Street, Dalene Street, Wright Street and 49-71 & 54-80 Glass Street, Essendon |     |    |    | fences: 15<br>Crisp Street;<br>4, 15 & 24<br>Cooke Street;<br>53, 62, 67 & | et; |    |    |
|       | Incorporated plan                                                                                                                                   |     |    |    | 78 Glass                                                                   |     |    |    |
|       | City of Moonee Valley Permit Exemptions<br>Policy-Heritage Overlay Precincts, May 2019                                                              |     |    |    | Street                                                                     |     |    |    |