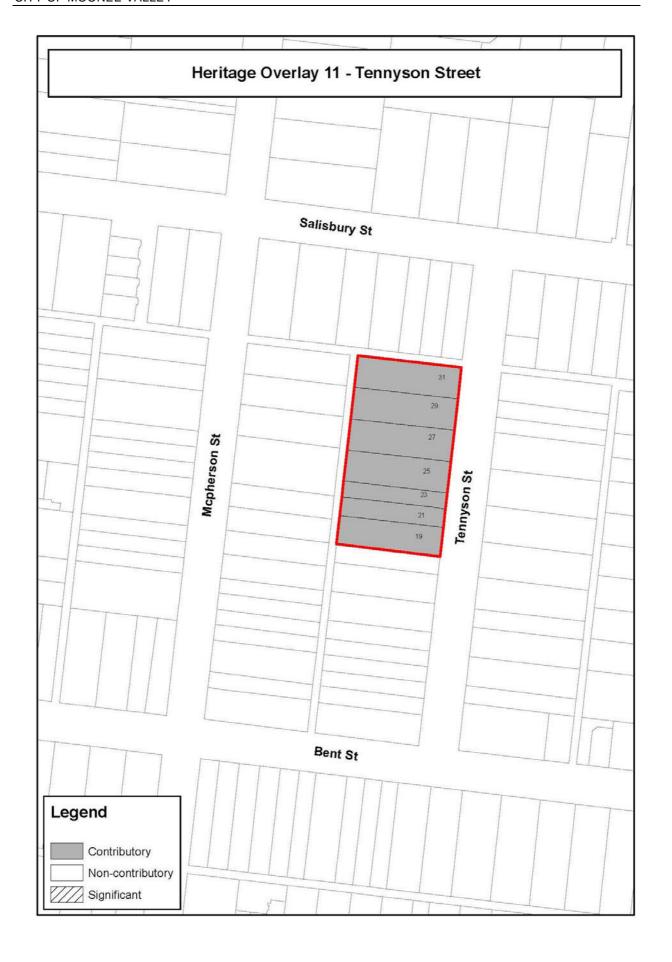

| PS map ref                  | Heritage place                                                                                                               | External paint controls apply? | Internal<br>alteration<br>controls<br>apply? | Tree controls apply? | Outbuildings<br>or fences not<br>exempt<br>under Clause<br>43.01-4 | Heritage | Prohibited<br>uses<br>permitted? | Aboriginal<br>heritage<br>place? |  |
|-----------------------------|------------------------------------------------------------------------------------------------------------------------------|--------------------------------|----------------------------------------------|----------------------|--------------------------------------------------------------------|----------|----------------------------------|----------------------------------|--|
| HO007                       | Riverview Estate and Trinafour Estate Precinct Extension                                                                     | Yes                            | No                                           | No                   | No                                                                 | No       | No                               | No                               |  |
| Expiry date:<br>-16/01/2021 | 2 &16 Riverview Road, Essendon and 16<br>Ardmillan Road, 51-73 Park Street and 16-40<br>& 25-35 Mantell Street, Moonee Ponds |                                |                                              |                      |                                                                    |          |                                  |                                  |  |
|                             | Incorporated plan                                                                                                            |                                |                                              |                      |                                                                    |          |                                  |                                  |  |
|                             | City of Moonee Valley Permit Exemptions<br>Policy – Heritage Overlay Precincts, May 2019                                     |                                |                                              |                      |                                                                    |          |                                  |                                  |  |
|                             | Statement of Significance:                                                                                                   |                                |                                              |                      |                                                                    |          |                                  |                                  |  |
|                             | Riverview Estate and Trinafour Estate<br>Precinct, May 2019 Statement of Significance                                        |                                |                                              |                      |                                                                    |          |                                  |                                  |  |
| HO009                       | Queens Park, Moonee Ponds                                                                                                    | Yes                            | No                                           | Yes                  | No                                                                 | No       | No                               | No                               |  |
| HO010                       | Mt Alexander Road & The Strand                                                                                               | Yes                            | No                                           | No                   | No                                                                 | No       | No                               | No                               |  |
|                             | The heritage place includes 12 Crawford St, 800-816 Mt Alexander Rd and 1 The Strand, Moonee Ponds                           |                                |                                              |                      |                                                                    |          |                                  |                                  |  |
|                             | Incorporated plan                                                                                                            |                                |                                              |                      |                                                                    |          |                                  |                                  |  |
|                             | City of Moonee Valley Permit Exemptions Policy – Heritage Overlay Precincts, May 2019                                        |                                |                                              |                      |                                                                    |          |                                  |                                  |  |
| HO011                       | Tennyson Street                                                                                                              | Yes                            | No                                           | No                   | No                                                                 | No       | No                               | No                               |  |
|                             | The heritage place includes 19-21 Tennyson St, Moonee Ponds                                                                  |                                |                                              |                      |                                                                    |          |                                  |                                  |  |
|                             | Incorporated plan                                                                                                            |                                |                                              |                      |                                                                    |          |                                  |                                  |  |
|                             | City of Moonee Valley Permit Exemptions<br>Policy – Heritage Overlay Precincts, May 2019                                     |                                |                                              |                      |                                                                    |          |                                  |                                  |  |