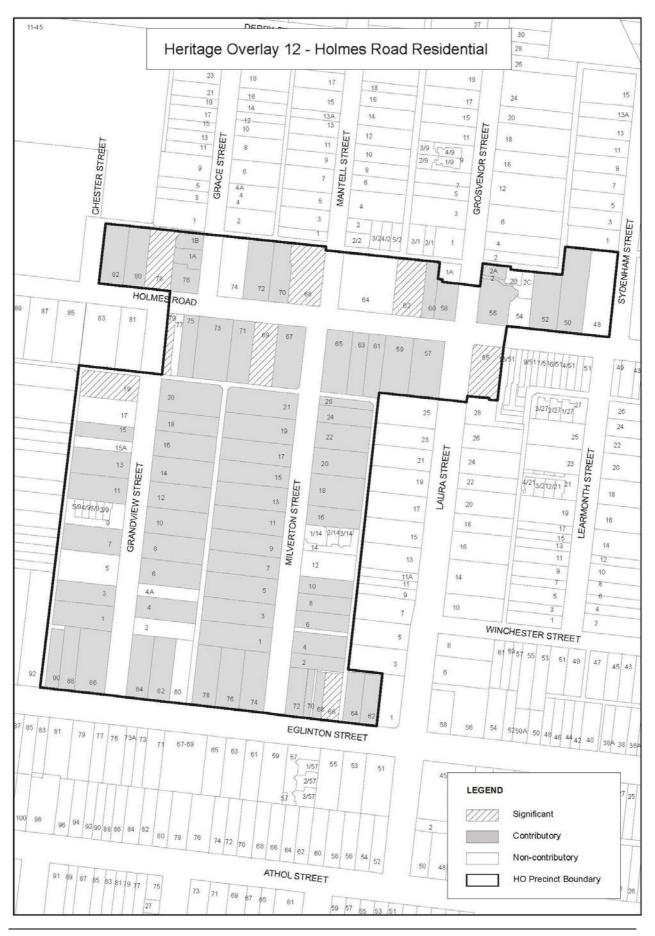

| PS map ref                               | Heritage place                                                                                                                          | External paint controls apply? | Internal<br>alteration<br>controls<br>apply? | Tree controls apply? | Outbuildings<br>or fences not<br>exempt<br>under Clause<br>43.01-4 | Included on<br>the Victorian<br>Heritage<br>Register<br>under the<br>Heritage Act<br>2017? | Prohibited<br>uses<br>permitted? | Aboriginal<br>heritage<br>place? |
|------------------------------------------|-----------------------------------------------------------------------------------------------------------------------------------------|--------------------------------|----------------------------------------------|----------------------|--------------------------------------------------------------------|--------------------------------------------------------------------------------------------|----------------------------------|----------------------------------|
| HO012                                    | Holmes Road Residential Precinct                                                                                                        | Yes                            | No                                           | No                   | No                                                                 | No                                                                                         | No                               | No                               |
|                                          | The heritage place includes 1A & 1B Grace Street, 2A, 2B & 2C Grosvener Street, and 48-56, 67-77, 76-80 Holmes Road, Moonee Ponds       |                                |                                              |                      |                                                                    |                                                                                            |                                  |                                  |
|                                          | Incorporated plan                                                                                                                       |                                |                                              |                      |                                                                    |                                                                                            |                                  |                                  |
|                                          | City of Moonee Valley Permit Exemptions<br>Policy – Heritage Overlay Precincts, May 2019                                                |                                |                                              |                      |                                                                    |                                                                                            |                                  |                                  |
| HO012                                    | Holmes Road Residential Precinct Extension                                                                                              | Yes                            | No                                           | No                   | No                                                                 | No                                                                                         | No                               | No                               |
| Interim control Expiry date: -16/01/2021 | 58-74, 82 & 55-65 Holmes Road,<br>62-90 Eglinton Street, 1-19 & 2-20 Grandview<br>Street, 1-21 & 2-26 Milverton Street, Moonee<br>Ponds |                                |                                              |                      |                                                                    |                                                                                            |                                  |                                  |
|                                          | Incorporated plan                                                                                                                       |                                |                                              |                      |                                                                    |                                                                                            |                                  |                                  |
|                                          | City of Moonee Valley Permit Exemptions Policy – Heritage Overlay Precincts, May 2019                                                   |                                |                                              |                      |                                                                    |                                                                                            |                                  |                                  |
|                                          | Statement of significance                                                                                                               |                                |                                              |                      |                                                                    |                                                                                            |                                  |                                  |
|                                          | Holmes Road Residential, May 2019<br>Statement of Significance                                                                          |                                |                                              |                      |                                                                    |                                                                                            |                                  |                                  |
| HO013                                    | Holmes Road/Sydenham Street, Moonee Ponds                                                                                               | Yes                            | No                                           | No                   | No                                                                 | No                                                                                         | No                               | No                               |
| HO014                                    | Puckle Street                                                                                                                           | Yes                            | No                                           | No                   | No                                                                 | No                                                                                         | No                               | No                               |
|                                          | The heritage place includes all of the properties in Puckle St, Moonee Ponds                                                            |                                |                                              |                      |                                                                    |                                                                                            |                                  |                                  |
|                                          | Incorporated plan                                                                                                                       |                                |                                              |                      |                                                                    |                                                                                            |                                  |                                  |
|                                          | City of Moonee Valley Permit Exemptions<br>Policy – Heritage Overlay Precincts, May 2019                                                |                                |                                              |                      |                                                                    |                                                                                            |                                  |                                  |