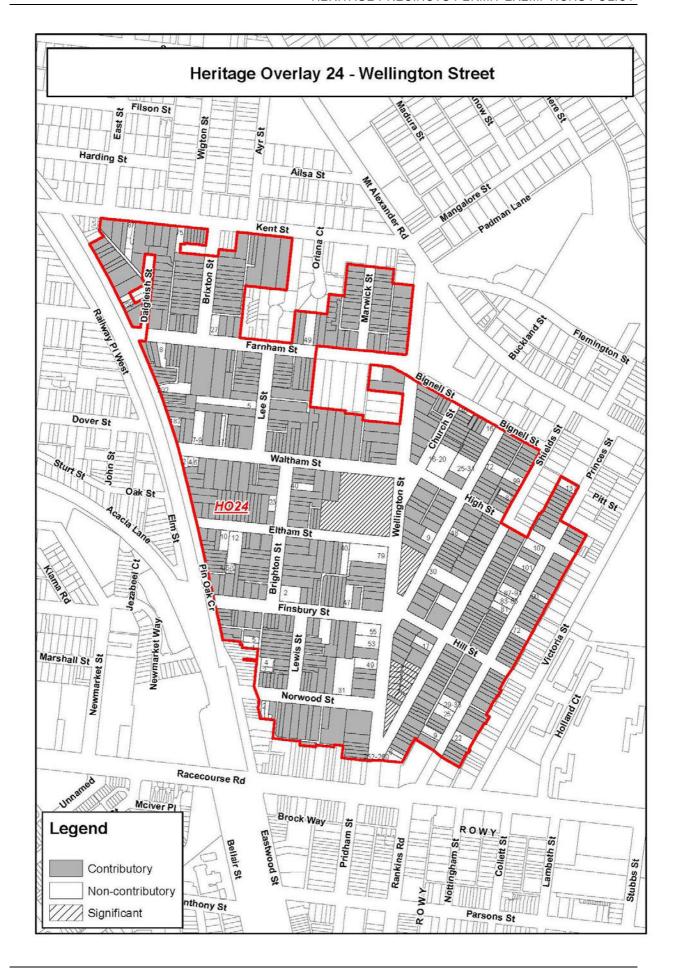

| PS map ref | Heritage place                                                                                                                                                                                  | External paint controls apply? | Internal<br>alteration<br>controls<br>apply? | Tree controls apply? | Outbuildings<br>or fences not<br>exempt<br>under Clause<br>43.01-4 | Included on<br>the Victorian<br>Heritage<br>Register<br>under the<br>Heritage Act<br>2017? | Prohibited<br>uses<br>permitted? | Aboriginal<br>heritage<br>place? |
|------------|-------------------------------------------------------------------------------------------------------------------------------------------------------------------------------------------------|--------------------------------|----------------------------------------------|----------------------|--------------------------------------------------------------------|--------------------------------------------------------------------------------------------|----------------------------------|----------------------------------|
|            | The heritage place includes all of the properties in Cashmere St, Lucknow St, Madura St, Mangalore St, Flemington Primary School, Flemington House, Baroda St and 25-168 Mooltan St, Travancore |                                |                                              |                      |                                                                    |                                                                                            |                                  |                                  |
|            | Incorporated plan                                                                                                                                                                               |                                |                                              |                      |                                                                    |                                                                                            |                                  |                                  |
|            | City of Moonee Valley Permit Exemptions<br>Policy – Heritage Overlay Precincts, May 2019                                                                                                        |                                |                                              |                      |                                                                    |                                                                                            |                                  |                                  |
| HO024      | Wellington Street, Flemington                                                                                                                                                                   | Yes                            | No                                           | Yes, street          | No                                                                 | No                                                                                         | No                               | No                               |
|            | Incorporated plan                                                                                                                                                                               |                                |                                              | trees only           |                                                                    |                                                                                            |                                  |                                  |
|            | City of Moonee Valley Permit Exemptions<br>Policy – Heritage Overlay Precincts, May 2019                                                                                                        |                                |                                              |                      |                                                                    |                                                                                            |                                  |                                  |
| HO025      | Racecourse Road                                                                                                                                                                                 | Yes                            | No                                           | No                   | No                                                                 | No                                                                                         | No                               | No                               |
|            | The heritage place includes 262-298, 304-336 & 275-335 Racecourse Rd and 2-72 Pin Oak Cr, Flemington and Kensington                                                                             |                                |                                              |                      |                                                                    |                                                                                            |                                  |                                  |
|            | Incorporated plan                                                                                                                                                                               |                                |                                              |                      |                                                                    |                                                                                            |                                  |                                  |
|            | City of Moonee Valley Permit Exemptions<br>Policy-Heritage Overlay Precincts, May 2019                                                                                                          |                                |                                              |                      |                                                                    |                                                                                            |                                  |                                  |
| HO026      | Union Road, Ascot ∀ale                                                                                                                                                                          | Yes                            | No                                           | No                   | No                                                                 | No                                                                                         | No                               | No                               |
|            | Incorporated plan                                                                                                                                                                               |                                |                                              |                      |                                                                    |                                                                                            |                                  |                                  |
|            | City of Moonee Valley Permit Exemptions<br>Policy – Heritage Overlay Precincts, May 2019                                                                                                        |                                |                                              |                      |                                                                    |                                                                                            |                                  |                                  |
| HO028      | Mt Alexander Road & Flemington Street                                                                                                                                                           | Yes                            | No                                           | No                   | No                                                                 | No                                                                                         | No                               | No                               |
|            | The heritage place includes 104-136 Mt<br>Alexander Rd and 8-10 & 9-19 Flemington St,<br>Travancore                                                                                             |                                |                                              |                      |                                                                    |                                                                                            |                                  |                                  |
|            | Incorporated plan                                                                                                                                                                               |                                |                                              |                      |                                                                    |                                                                                            |                                  |                                  |