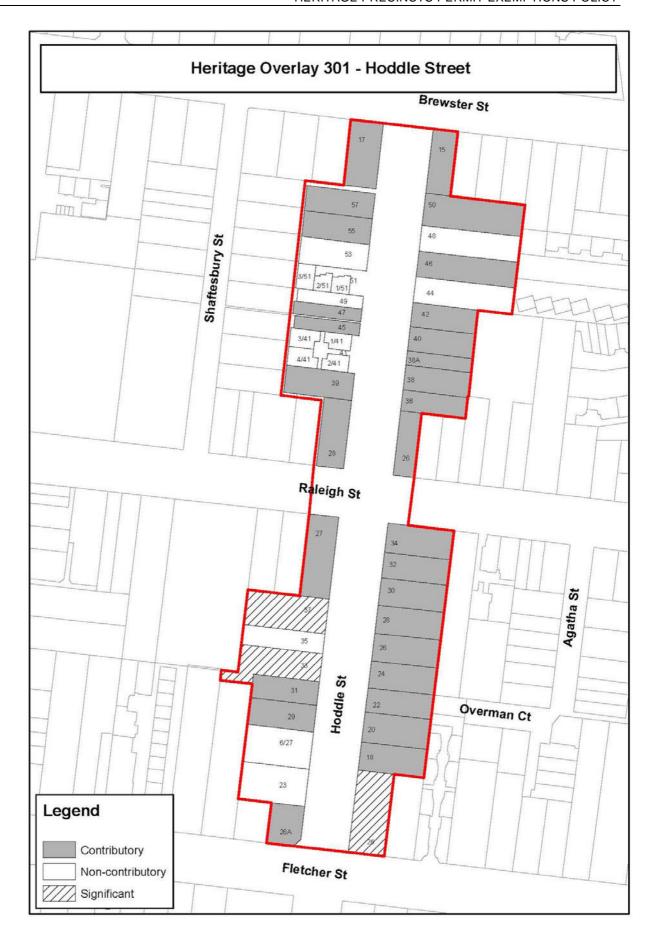

back not less than 4 metres
     measured from the minimum front setback of the dwelling (see Note 2).
- ▶ Construction or extension of a domestic swimming pool or spa and associated mechanical equipment and safety fencing on any property provided that the pool is situated within the rear yard as defined in Figure 1.
- **NOTE 1:** For the purposes of this exemption 'Extension to a dwelling' is defined as an extension of not more than 50% of the floor area of the existing dwelling prior to the demolition of any part of the dwelling.
- **NOTE 2:** For the purposes of this exemption the front setback is measured to the original dwelling and not to any later extensions or additions such as garages or carport



4 Heritage Precinct Maps

































































































\_\_