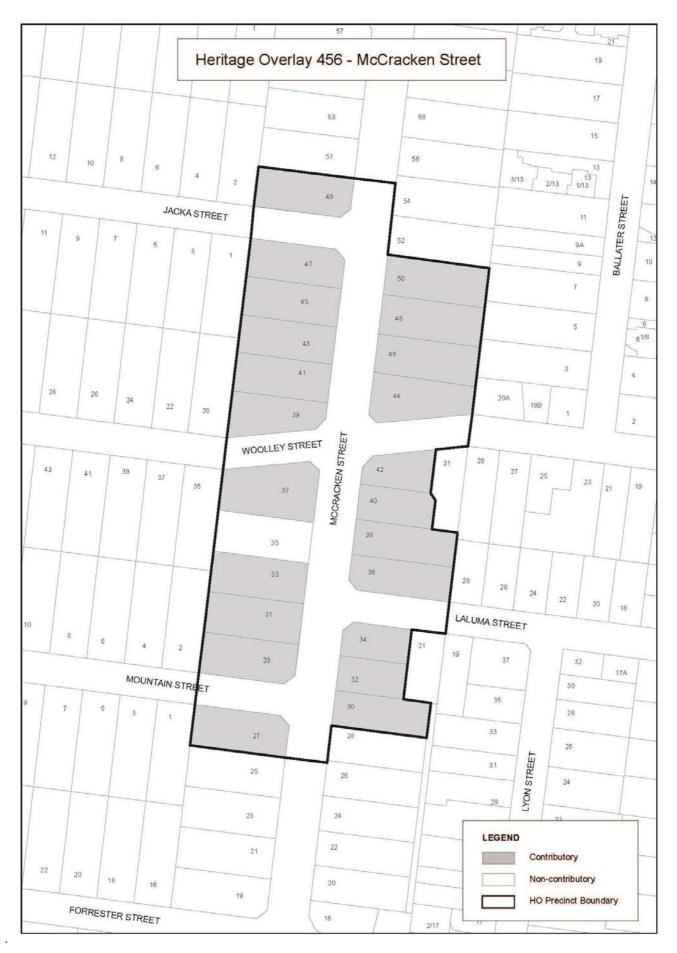

the minimum front setback of the dwelling (see Note 2).
- ▶ Construction or extension of a domestic swimming pool or spa and associated mechanical equipment and safety fencing on any property provided that the pool is situated within the rear yard as defined in Figure 1.
- **NOTE 1:** For the purposes of this exemption 'Extension to a dwelling' is defined as an extension of not more than 50% of the floor area of the existing dwelling prior to the demolition of any part of the dwelling.
- **NOTE 2:** For the purposes of this exemption the front setback is measured to the original dwelling and not to any later extensions or additions such as garages or carport



4 Heritage Precinct Maps

































































































\_\_