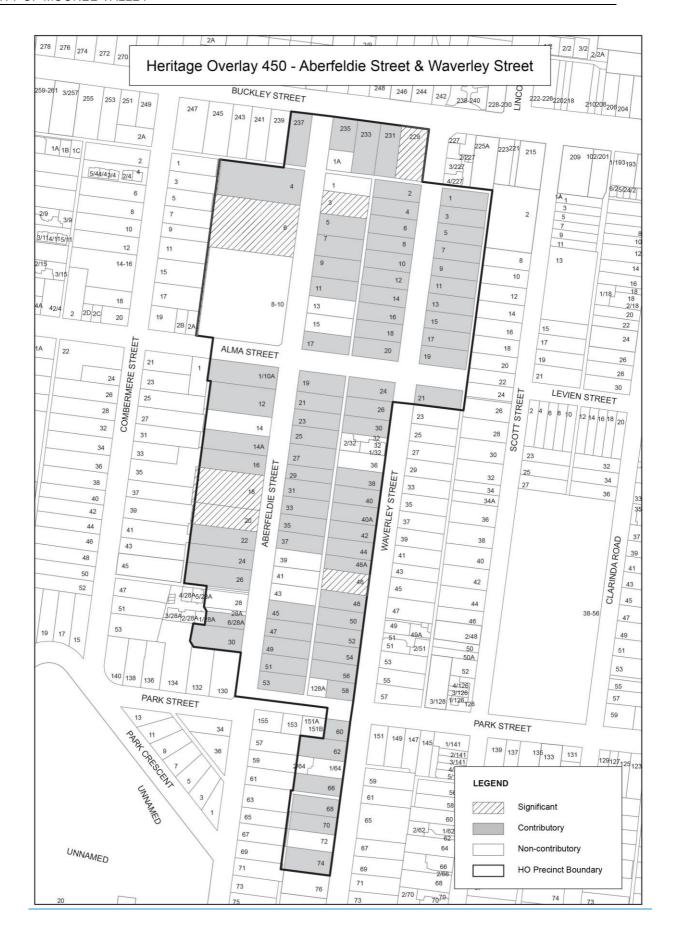

es
     measured from the minimum front setback of the dwelling (see Note 2).
- ▶ Construction or extension of a domestic swimming pool or spa and associated mechanical equipment and safety fencing on any property provided that the pool is situated within the rear yard as defined in Figure 1.
- **NOTE 1:** For the purposes of this exemption 'Extension to a dwelling' is defined as an extension of not more than 50% of the floor area of the existing dwelling prior to the demolition of any part of the dwelling.
- **NOTE 2:** For the purposes of this exemption the front setback is measured to the original dwelling and not to any later extensions or additions such as garages or carport



4 Heritage Precinct Maps

































































































\_\_