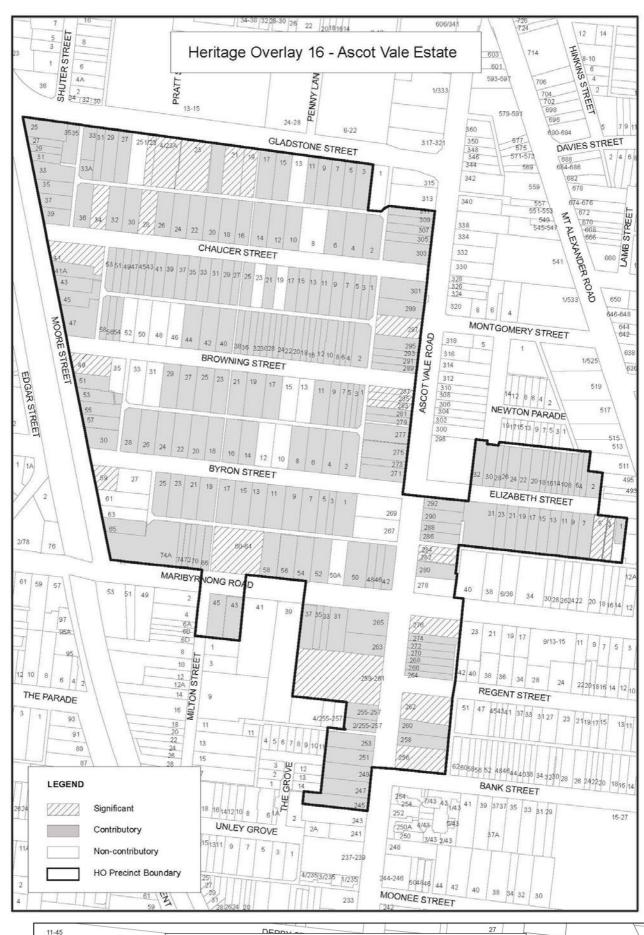

| PS map ref                   | Heritage place                                                                                                                                                                                                                                                                                                                                    | External paint controls apply? | Internal<br>alteration<br>controls<br>apply? | Tree controls apply? | Outbuildings<br>or fences not<br>exempt<br>under Clause<br>43.01-4 | the Victorian<br>Heritage | Prohibited<br>uses<br>permitted? | Aboriginal<br>heritage<br>place? |
|------------------------------|---------------------------------------------------------------------------------------------------------------------------------------------------------------------------------------------------------------------------------------------------------------------------------------------------------------------------------------------------|--------------------------------|----------------------------------------------|----------------------|--------------------------------------------------------------------|---------------------------|----------------------------------|----------------------------------|
| HO015                        | Lorne Street/ Maribyrnong Road, Moonee Ponds                                                                                                                                                                                                                                                                                                      | Yes                            | No                                           | No                   | No                                                                 | No                        | No                               | No                               |
|                              | Incorporated plan                                                                                                                                                                                                                                                                                                                                 |                                |                                              |                      |                                                                    |                           |                                  |                                  |
|                              | City of Moonee Valley Permit Exemptions<br>Policy – Heritage Overlay Precincts, May 2019                                                                                                                                                                                                                                                          |                                |                                              |                      |                                                                    |                           |                                  |                                  |
| HO016                        | Ascot ∀ale Road & Maribyrnong Road (Ascot ∀ale Estate) Precinct                                                                                                                                                                                                                                                                                   | Yes                            | No                                           | No                   | No                                                                 | No                        | No                               | No                               |
|                              | The heritage place includes all of the properties in Browning St, Byron St, Chaucer St, Elizabeth St and 263-281, 289-295, 299, 301, 256-260, 264-274, 278-280, 286-292 Ascot Vale Road, 31-37, 43, 45, 42-58 & 66-4A Maribyrnong Rd and 47-65 Moore St in Moonee Ponds and Ascot Vale Incorporated plan  City of Moonee Valley Permit Exemptions |                                |                                              |                      |                                                                    |                           |                                  |                                  |
| HO016                        | Policy – Heritage Overlay Precincts, May 2019  Ascot Vale Road & Maribyrnong Road (Ascot                                                                                                                                                                                                                                                          | Yes                            | No                                           | No                   | No                                                                 | No                        | No                               | No                               |
| -Interim control             | Vale Estate) Precinct Extension                                                                                                                                                                                                                                                                                                                   |                                | 110                                          |                      |                                                                    |                           |                                  |                                  |
| -Expiry date:<br>-16/01/2021 | 3-35 Gladstone Street, 25-45 Moore Street, 245-257 & 303-311 Ascot Vale Road, Ascot Vale                                                                                                                                                                                                                                                          |                                |                                              |                      |                                                                    |                           |                                  |                                  |
|                              | Incorporated plan                                                                                                                                                                                                                                                                                                                                 |                                |                                              |                      |                                                                    |                           |                                  |                                  |
|                              | City of Moonee ∀alley Permit Exemptions<br>Policy – Heritage Overlay Precincts, May 2019                                                                                                                                                                                                                                                          |                                |                                              |                      |                                                                    |                           |                                  |                                  |
|                              | Statement of Significance:                                                                                                                                                                                                                                                                                                                        |                                |                                              |                      |                                                                    |                           |                                  |                                  |
|                              | Ascot Vale Estate Precinct, May 2019<br>Statement of Significance                                                                                                                                                                                                                                                                                 |                                |                                              |                      |                                                                    |                           |                                  |                                  |
| HO017                        | Dickens Street,                                                                                                                                                                                                                                                                                                                                   | Yes                            | No                                           | No                   | No                                                                 | No                        | No                               | No                               |