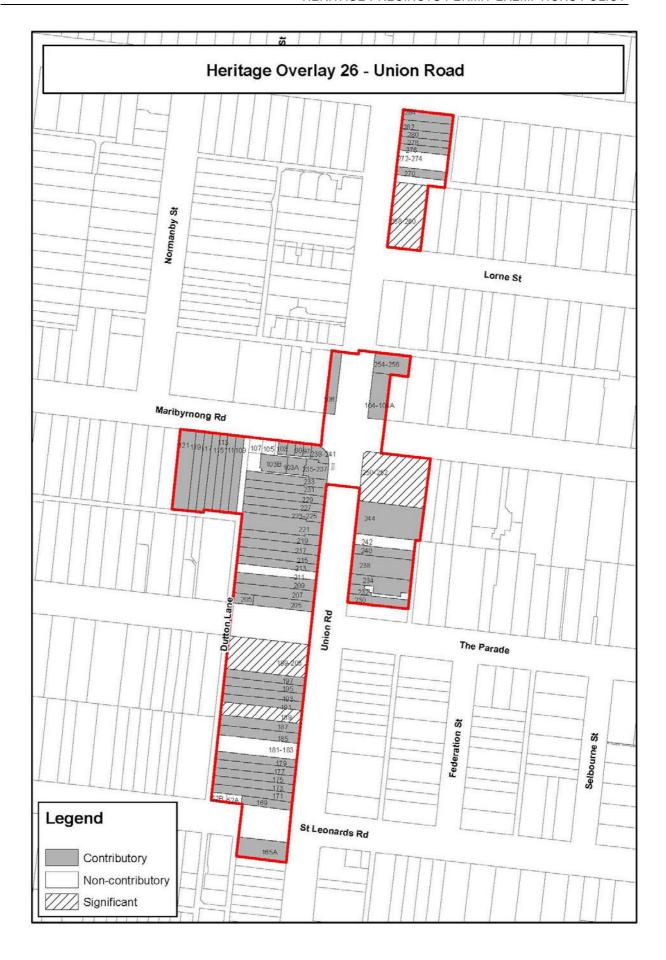

| PS map ref | Heritage place                                                                                                                                                                                  | External paint controls apply? | Internal<br>alteration<br>controls<br>apply? | Tree controls apply? | Outbuildings<br>or fences not<br>exempt<br>under Clause<br>43.01-4 | Included on<br>the Victorian<br>Heritage<br>Register<br>under the<br>Heritage Act<br>2017? | Prohibited<br>uses<br>permitted? | Aboriginal<br>heritage<br>place? |
|------------|-------------------------------------------------------------------------------------------------------------------------------------------------------------------------------------------------|--------------------------------|----------------------------------------------|----------------------|--------------------------------------------------------------------|--------------------------------------------------------------------------------------------|----------------------------------|----------------------------------|
|            | The heritage place includes all of the properties in Cashmere St, Lucknow St, Madura St, Mangalore St, Flemington Primary School, Flemington House, Baroda St and 25-168 Mooltan St, Travancore |                                |                                              |                      |                                                                    |                                                                                            |                                  |                                  |
|            | Incorporated plan                                                                                                                                                                               |                                |                                              |                      |                                                                    |                                                                                            |                                  |                                  |
|            | City of Moonee Valley Permit Exemptions<br>Policy – Heritage Overlay Precincts, May 2019                                                                                                        |                                |                                              |                      |                                                                    |                                                                                            |                                  |                                  |
| HO024      | Wellington Street, Flemington                                                                                                                                                                   | Yes                            | No                                           | Yes, street          | No                                                                 | No                                                                                         | No                               | No                               |
|            | Incorporated plan                                                                                                                                                                               |                                |                                              | trees only           |                                                                    |                                                                                            |                                  |                                  |
|            | City of Moonee Valley Permit Exemptions<br>Policy – Heritage Overlay Precincts, May 2019                                                                                                        |                                |                                              |                      |                                                                    |                                                                                            |                                  |                                  |
| HO025      | Racecourse Road                                                                                                                                                                                 | Yes                            | No                                           | No                   | No                                                                 | No                                                                                         | No                               | No                               |
|            | The heritage place includes 262-298, 304-336 & 275-335 Racecourse Rd and 2-72 Pin Oak Cr, Flemington and Kensington                                                                             |                                |                                              |                      |                                                                    |                                                                                            |                                  |                                  |
|            | Incorporated plan                                                                                                                                                                               |                                |                                              |                      |                                                                    |                                                                                            |                                  |                                  |
|            | City of Moonee Valley Permit Exemptions<br>Policy-Heritage Overlay Precincts, May 2019                                                                                                          |                                |                                              |                      |                                                                    |                                                                                            |                                  |                                  |
| HO026      | Union Road, Ascot ∀ale                                                                                                                                                                          | Yes                            | No                                           | No                   | No                                                                 | No                                                                                         | No                               | No                               |
|            | Incorporated plan                                                                                                                                                                               |                                |                                              |                      |                                                                    |                                                                                            |                                  |                                  |
|            | City of Moonee Valley Permit Exemptions<br>Policy – Heritage Overlay Precincts, May 2019                                                                                                        |                                |                                              |                      |                                                                    |                                                                                            |                                  |                                  |
| HO028      | Mt Alexander Road & Flemington Street                                                                                                                                                           | Yes                            | No                                           | No                   | No                                                                 | No                                                                                         | No                               | No                               |
|            | The heritage place includes 104-136 Mt<br>Alexander Rd and 8-10 & 9-19 Flemington St,<br>Travancore                                                                                             |                                |                                              |                      |                                                                    |                                                                                            |                                  |                                  |
|            | Incorporated plan                                                                                                                                                                               |                                |                                              |                      |                                                                    |                                                                                            |                                  |                                  |