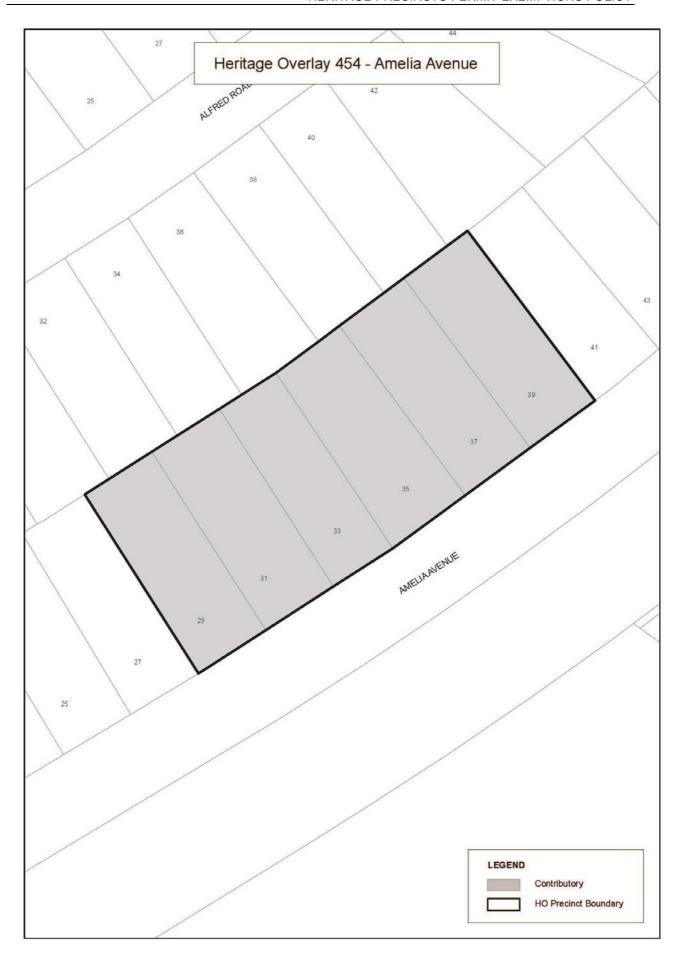

asured from the minimum front setback of the dwelling (see Note 2).
- ▶ Construction or extension of a domestic swimming pool or spa and associated mechanical equipment and safety fencing on any property provided that the pool is situated within the rear yard as defined in Figure 1.
- **NOTE 1:** For the purposes of this exemption 'Extension to a dwelling' is defined as an extension of not more than 50% of the floor area of the existing dwelling prior to the demolition of any part of the dwelling.
- **NOTE 2:** For the purposes of this exemption the front setback is measured to the original dwelling and not to any later extensions or additions such as garages or carport



4 Heritage Precinct Maps

































































































\_\_