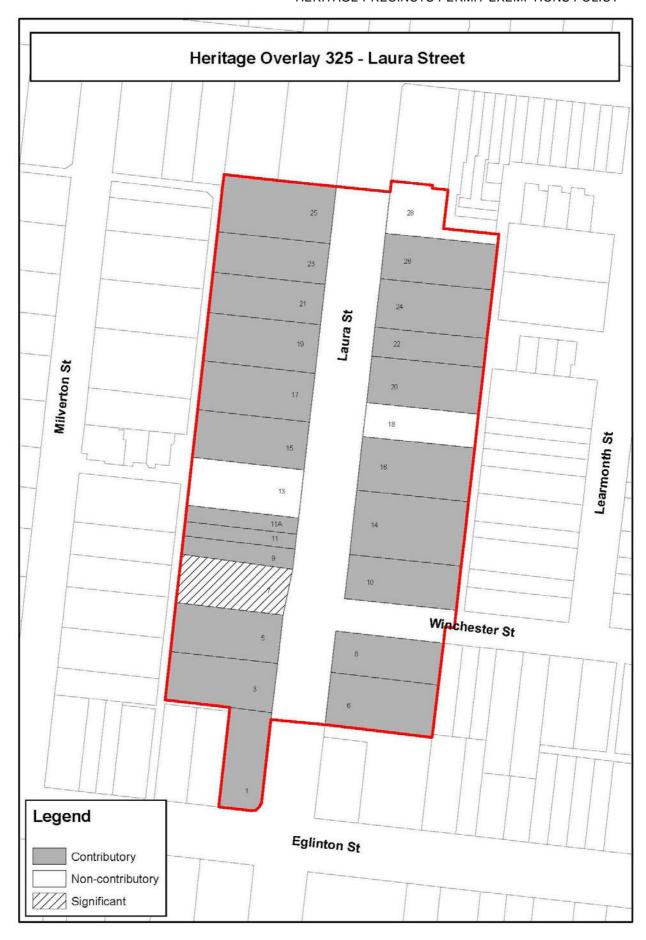

ss than 4 metres
     measured from the minimum front setback of the dwelling (see Note 2).
- ▶ Construction or extension of a domestic swimming pool or spa and associated mechanical equipment and safety fencing on any property provided that the pool is situated within the rear yard as defined in Figure 1.
- **NOTE 1:** For the purposes of this exemption 'Extension to a dwelling' is defined as an extension of not more than 50% of the floor area of the existing dwelling prior to the demolition of any part of the dwelling.
- **NOTE 2:** For the purposes of this exemption the front setback is measured to the original dwelling and not to any later extensions or additions such as garages or carport



4 Heritage Precinct Maps

































































































\_\_