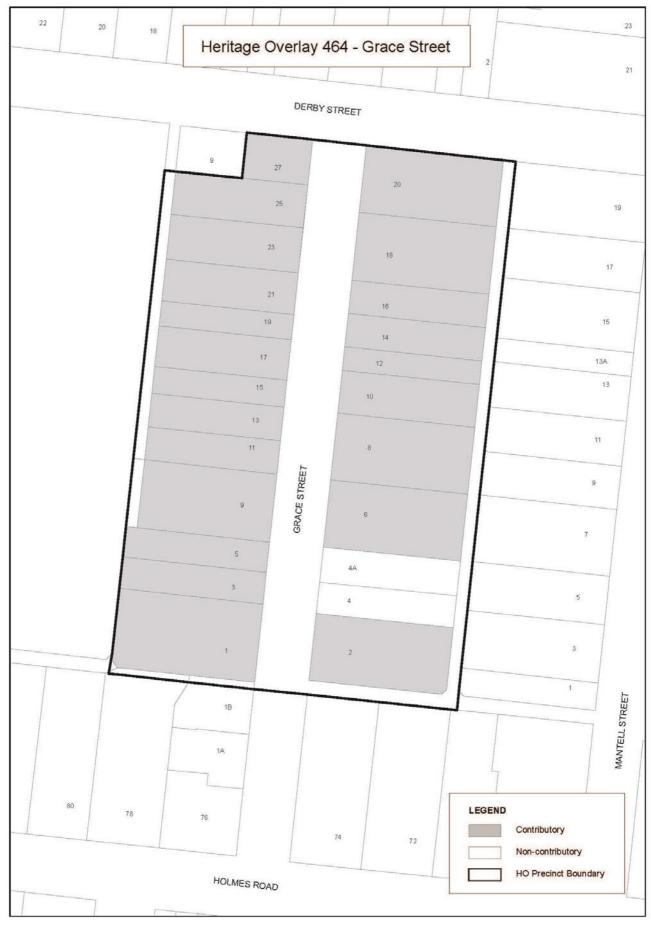

| PS map ref                               | Heritage place                                                                                                                          | External paint controls apply? | Internal<br>alteration<br>controls<br>apply? | Tree controls apply? | Outbuildings<br>or fences not<br>exempt<br>under Clause<br>43.01-4 | Included on<br>the Victorian<br>Heritage<br>Register<br>under the<br>Heritage Act<br>2017? | Prohibited<br>uses<br>permitted? | Aboriginal<br>heritage<br>place? |
|------------------------------------------|-----------------------------------------------------------------------------------------------------------------------------------------|--------------------------------|----------------------------------------------|----------------------|--------------------------------------------------------------------|--------------------------------------------------------------------------------------------|----------------------------------|----------------------------------|
| HO012                                    | Holmes Road Residential Precinct                                                                                                        | Yes                            | No                                           | No                   | No                                                                 | No                                                                                         | No                               | No                               |
|                                          | The heritage place includes 1A & 1B Grace Street, 2A, 2B & 2C Grosvener Street, and 48-56, 67-77, 76-80 Holmes Road, Moonee Ponds       |                                |                                              |                      |                                                                    |                                                                                            |                                  |                                  |
|                                          | Incorporated plan                                                                                                                       |                                |                                              |                      |                                                                    |                                                                                            |                                  |                                  |
|                                          | City of Moonee Valley Permit Exemptions<br>Policy – Heritage Overlay Precincts, May 2019                                                |                                |                                              |                      |                                                                    |                                                                                            |                                  |                                  |
| HO012                                    | Holmes Road Residential Precinct Extension                                                                                              | Yes                            | No                                           | No                   | No                                                                 | No                                                                                         | No                               | No                               |
| Interim control Expiry date: -16/01/2021 | 58-74, 82 & 55-65 Holmes Road,<br>62-90 Eglinton Street, 1-19 & 2-20 Grandview<br>Street, 1-21 & 2-26 Milverton Street, Moonee<br>Ponds |                                |                                              |                      |                                                                    |                                                                                            |                                  |                                  |
|                                          | Incorporated plan                                                                                                                       |                                |                                              |                      |                                                                    |                                                                                            |                                  |                                  |
|                                          | City of Moonee Valley Permit Exemptions Policy – Heritage Overlay Precincts, May 2019                                                   |                                |                                              |                      |                                                                    |                                                                                            |                                  |                                  |
|                                          | Statement of significance                                                                                                               |                                |                                              |                      |                                                                    |                                                                                            |                                  |                                  |
|                                          | Holmes Road Residential, May 2019<br>Statement of Significance                                                                          |                                |                                              |                      |                                                                    |                                                                                            |                                  |                                  |
| HO013                                    | Holmes Road/Sydenham Street, Moonee Ponds                                                                                               | Yes                            | No                                           | No                   | No                                                                 | No                                                                                         | No                               | No                               |
| HO014                                    | Puckle Street                                                                                                                           | Yes                            | No                                           | No                   | No                                                                 | No                                                                                         | No                               | No                               |
|                                          | The heritage place includes all of the properties in Puckle St, Moonee Ponds                                                            |                                |                                              |                      |                                                                    |                                                                                            |                                  |                                  |
|                                          | Incorporated plan                                                                                                                       |                                |                                              |                      |                                                                    |                                                                                            |                                  |                                  |
|                                          | City of Moonee Valley Permit Exemptions<br>Policy – Heritage Overlay Precincts, May 2019                                                |                                |                                              |                      |                                                                    |                                                                                            |                                  |                                  |