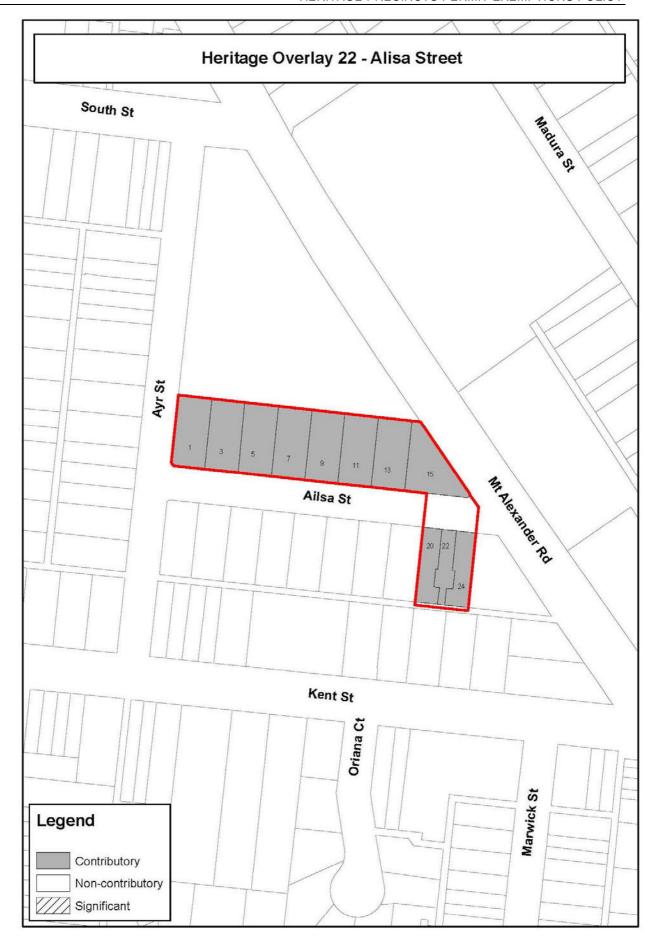

| PS map ref                                     | Heritage place                                                                                                                                                                                                                                                                                                                                                                                | External paint controls apply? | Internal<br>alteration<br>controls<br>apply? | Tree controls<br>apply? | Outbuildings<br>or fences not<br>exempt<br>under Clause<br>43.01-4 | Included on<br>the Victorian<br>Heritage<br>Register<br>under the<br>Heritage Act<br>2017? | Prohibited uses permitted? | Aboriginal<br>heritage<br>place? |
|------------------------------------------------|-----------------------------------------------------------------------------------------------------------------------------------------------------------------------------------------------------------------------------------------------------------------------------------------------------------------------------------------------------------------------------------------------|--------------------------------|----------------------------------------------|-------------------------|--------------------------------------------------------------------|--------------------------------------------------------------------------------------------|----------------------------|----------------------------------|
| HO021                                          | South Street & East Street Precinct  The heritage place includes 2A, 2B, 2C & 9-15 East Street, 1-39 & 2-50 Filson Street, 7-81 & 22-60 Middle Street, 1-83, 2-12 & 20-86 South Street, 2 & 4 West Street and 1-25 & 2-24 Wigton Street, Ascot Vale  Incorporated plan  City of Moonee Valley Permit Exemptions Policy—Heritage Overlay Precincts, May 2019                                   | Yes                            | No                                           | No                      | No                                                                 | No                                                                                         | No                         | No                               |
| HO021 Interim control Expiry date: -16/01/2021 | South Street & East Street Precinct Extension 2-68 Kent Street, 2-18 Ailsa Street, 2-28 Ayr Street, 18-24 Wigton Street (HO21 mapping added), 1-23 & 2-30 Harding Street, Ascot Vale Incorporated plan City of Moonee Valley Permit Exemptions Policy—Heritage Overlay Precincts, May 2019 Statement of Significance: South Street & East Street Precinct, May 2019 Statement of Significance | Yes                            | No                                           | No                      | No                                                                 | No                                                                                         | No                         | No                               |
| HO022                                          | Ailsa Street The heritage place includes 1-15 & 20-24 Ailsa St, Ascot Vale Incorporated plan City of Moonee Valley Permit Exemptions Policy – Heritage Overlay Precincts, May 2019                                                                                                                                                                                                            | Yes                            | No                                           | No                      | No                                                                 | No                                                                                         | No                         | No                               |
| HO023                                          | Travancore                                                                                                                                                                                                                                                                                                                                                                                    | Yes                            | No                                           | No                      | No                                                                 | No                                                                                         | No                         | No                               |