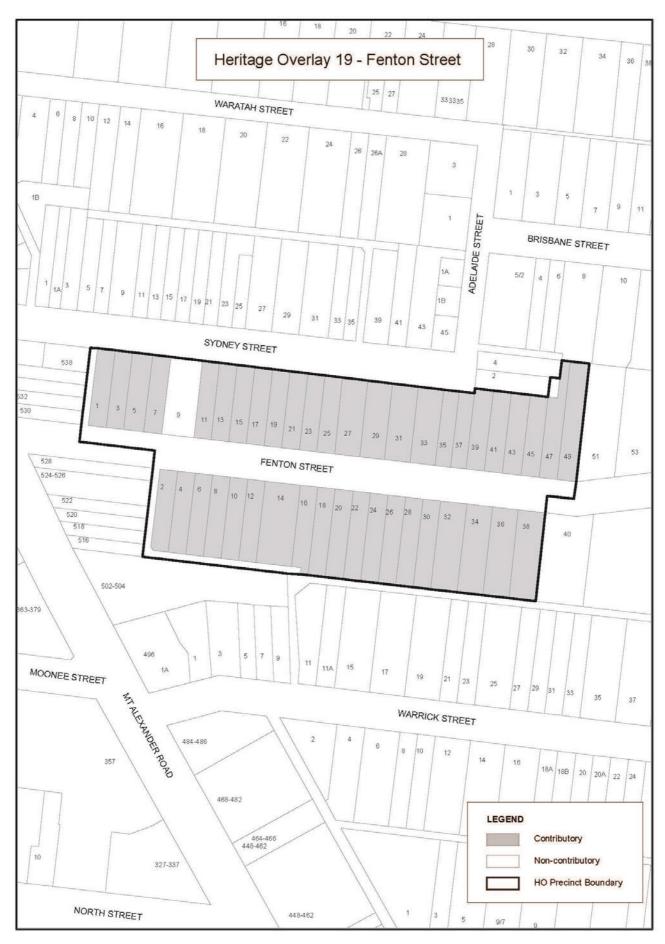

| PS map ref                                     | Heritage place                                                                                                                                                                                                                                                       | External paint controls apply? | Internal<br>alteration<br>controls<br>apply? | Tree controls apply?                        | Outbuildings<br>or fences not<br>exempt<br>under Clause<br>43.01-4 | Included on<br>the Victorian<br>Heritage<br>Register<br>under the<br>Heritage Act<br>2017? | Prohibited<br>uses<br>permitted? | Aboriginal<br>heritage<br>place? |
|------------------------------------------------|----------------------------------------------------------------------------------------------------------------------------------------------------------------------------------------------------------------------------------------------------------------------|--------------------------------|----------------------------------------------|---------------------------------------------|--------------------------------------------------------------------|--------------------------------------------------------------------------------------------|----------------------------------|----------------------------------|
|                                                | The heritage place includes 7-23 & 2-6 & 10-18 Dickens St, Moonee Ponds Incorporated plan City of Moonee Valley Permit Exemptions Policy – Heritage Overlay Precincts, May 2019                                                                                      |                                |                                              |                                             |                                                                    |                                                                                            |                                  |                                  |
| HO018                                          | Bayview Terrace, Ascot Vale Incorporated plan City of Moonee Valley Permit Exemptions Policy – Heritage Overlay Precincts, May 2019                                                                                                                                  | Yes                            | No                                           | Yes, street<br>trees on the<br>Parade only. | No                                                                 | No                                                                                         | No                               | No                               |
| HO019                                          | Fenton Street Precinct The heritage place includes 1-49 & 2-38 Fenton Street, Ascot Vale Incorporated plan City of Moonee Valley Permit Exemptions Policy – Heritage Overlay Precincts, May 2019                                                                     | Yes                            | No                                           | No                                          | No                                                                 | No                                                                                         | No                               | No                               |
| HO019 Interim control Expiry date: -16/01/2021 | Fenton Street Precinct Extension 1-49 Fenton Street (HO19 mapping added) Incorporated plan City of Moonee Valley Permit Exemptions Policy—Heritage Overlay Precincts, May 2019 Statement of Significance: Fenton Street Precinct, May 2019 Statement of Significance | Yes                            | No                                           | No                                          | No                                                                 | No                                                                                         | No                               | No                               |
| HO020                                          | Monash Street, Ascot Vale Incorporated plan City of Moonee Valley Permit Exemptions Policy−Heritage Overlay Precincts, May 2019                                                                                                                                      | Yes                            | No                                           | No                                          | No                                                                 | No                                                                                         | No                               | No                               |