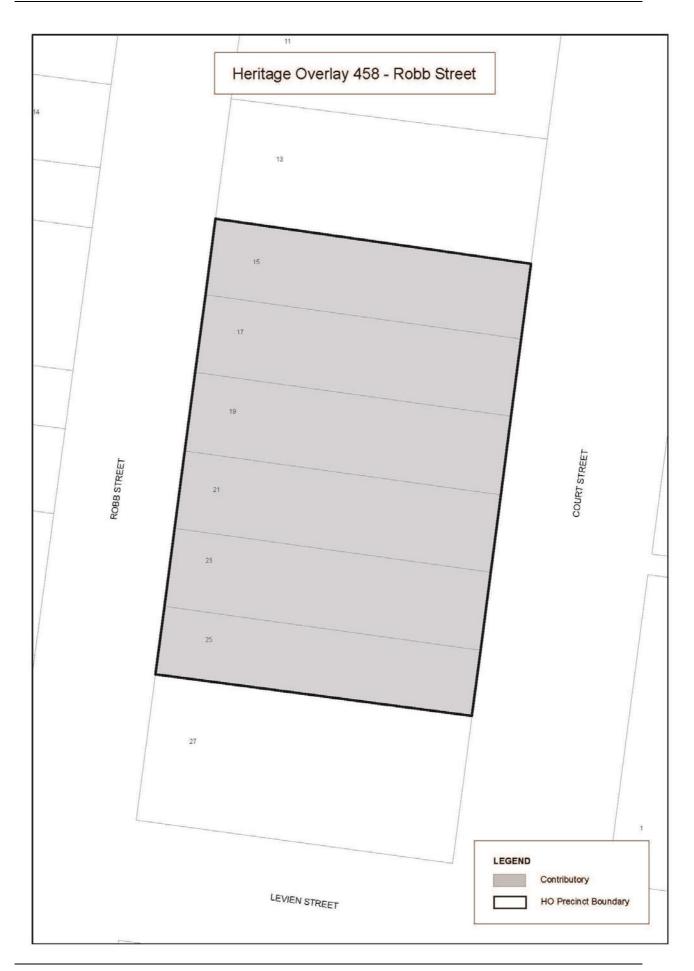

nimum front setback of the dwelling (see Note 2).
- ▶ Construction or extension of a domestic swimming pool or spa and associated mechanical equipment and safety fencing on any property provided that the pool is situated within the rear yard as defined in Figure 1.
- **NOTE 1:** For the purposes of this exemption 'Extension to a dwelling' is defined as an extension of not more than 50% of the floor area of the existing dwelling prior to the demolition of any part of the dwelling.
- **NOTE 2:** For the purposes of this exemption the front setback is measured to the original dwelling and not to any later extensions or additions such as garages or carport



4 Heritage Precinct Maps

































































































\_\_