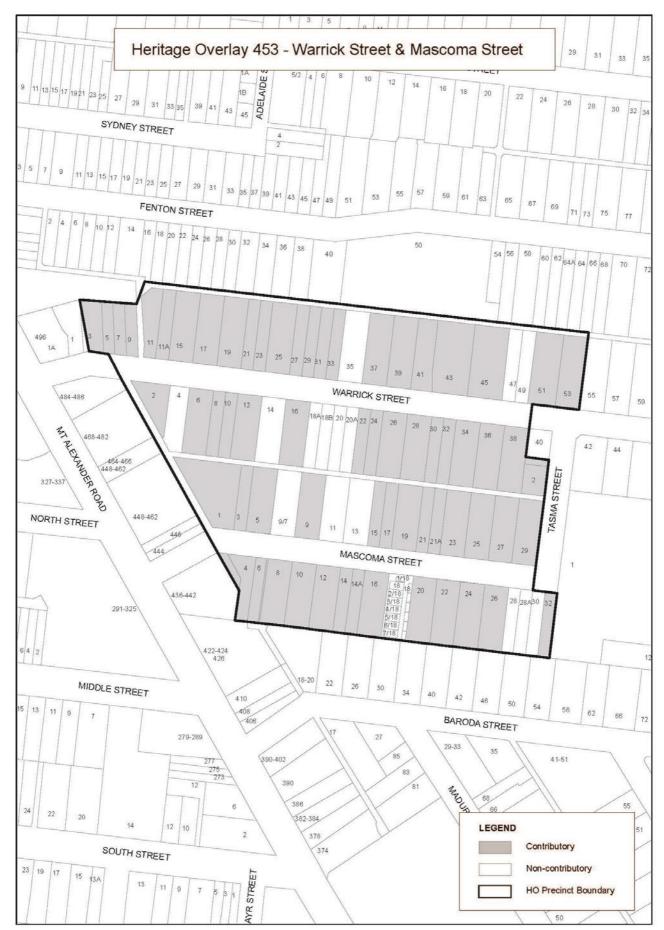

# 2.0 Heritage places

C204moonProposed C200moonThe requirements of this overlay apply to both the heritage place and its associated land.

| PS map ref | Heritage place                                                                           | External paint controls apply? | Internal<br>alteration<br>controls<br>apply? | Tree controls apply? | Outbuildings<br>or fences not<br>exempt<br>under Clause<br>43.01-4 | the Victorian<br>Heritage | Prohibited uses permitted? | Aboriginal<br>heritage<br>place? |
|------------|------------------------------------------------------------------------------------------|--------------------------------|----------------------------------------------|----------------------|--------------------------------------------------------------------|---------------------------|----------------------------|----------------------------------|
| HO001      | Edward Street/Richardson Street, Essendon                                                | Yes                            | No                                           | Yes                  | No                                                                 | No                        | No                         | No                               |
|            | Incorporated plan                                                                        |                                |                                              |                      |                                                                    |                           |                            |                                  |
|            | City of Moonee Valley Permit Exemptions<br>Policy – Heritage Overlay Precincts, May 2019 |                                |                                              |                      |                                                                    |                           |                            |                                  |