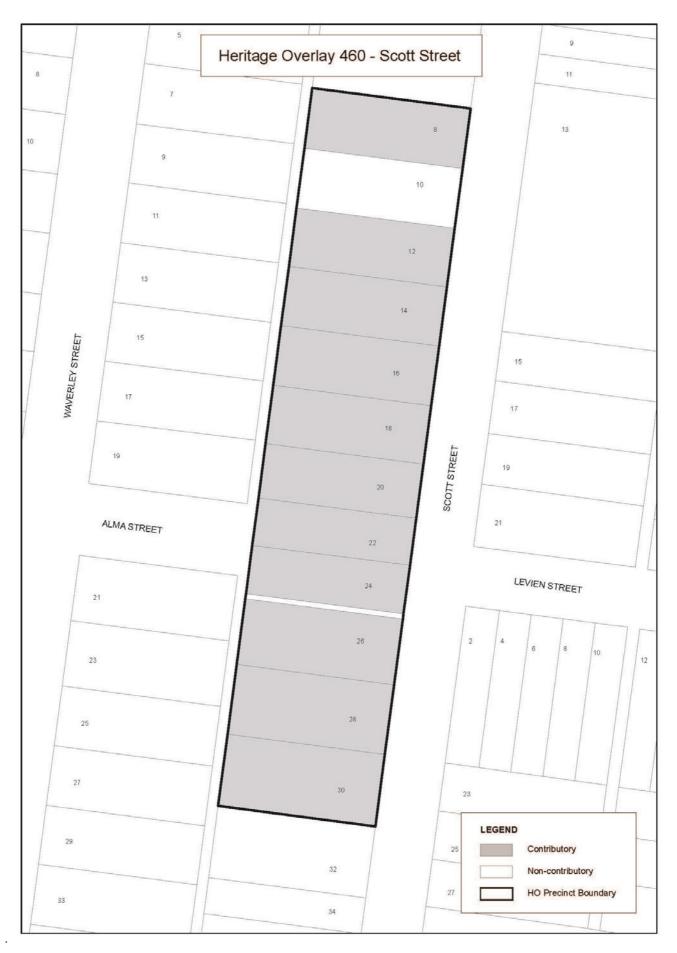

front setback of the dwelling (see Note 2).
- ▶ Construction or extension of a domestic swimming pool or spa and associated mechanical equipment and safety fencing on any property provided that the pool is situated within the rear yard as defined in Figure 1.
- **NOTE 1:** For the purposes of this exemption 'Extension to a dwelling' is defined as an extension of not more than 50% of the floor area of the existing dwelling prior to the demolition of any part of the dwelling.
- **NOTE 2:** For the purposes of this exemption the front setback is measured to the original dwelling and not to any later extensions or additions such as garages or carport



4 Heritage Precinct Maps

































































































\_\_