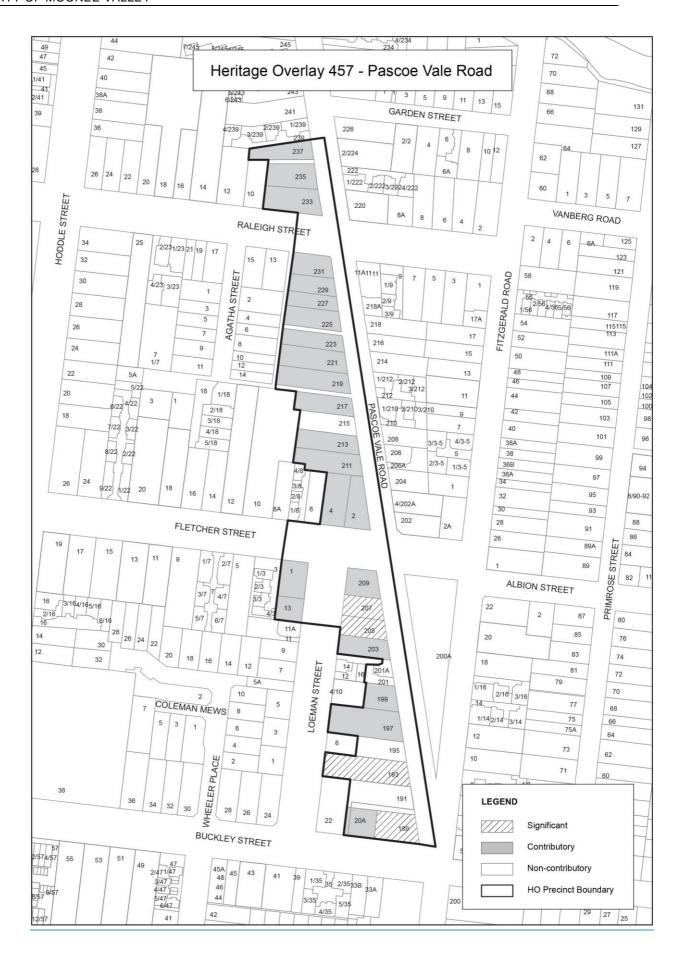

| PS map ref             | Heritage place                                                                                                                                                                                                                                            | External paint controls apply? | Internal<br>alteration<br>controls<br>apply? | Tree controls apply? | Outbuildings<br>or fences not<br>exempt<br>under Clause<br>43.01-4 | the Victorian<br>Heritage | Prohibited uses permitted? | Aboriginal<br>heritage<br>place? |
|------------------------|-----------------------------------------------------------------------------------------------------------------------------------------------------------------------------------------------------------------------------------------------------------|--------------------------------|----------------------------------------------|----------------------|--------------------------------------------------------------------|---------------------------|----------------------------|----------------------------------|
| HO002                  | Glass Street Precinct Extension                                                                                                                                                                                                                           | Yes                            | No                                           | No                   | Yes –                                                              | No                        | No                         | No                               |
| -Interim-control       | 39-47, 73-87 & 50-52 Glass Street, Essendon                                                                                                                                                                                                               |                                |                                              |                      | Front fences:<br>50 & 87 Glass<br>Street                           |                           |                            |                                  |
| Expiry date:           | Incorporated plan                                                                                                                                                                                                                                         |                                |                                              |                      |                                                                    |                           |                            |                                  |
| <del>-16/01/2021</del> | City of Moonee ∀alley Permit Exemptions<br>Policy – Heritage Overlay Precincts, May 2019                                                                                                                                                                  |                                |                                              |                      |                                                                    |                           |                            |                                  |
|                        | Statement of Significance:                                                                                                                                                                                                                                |                                |                                              |                      |                                                                    |                           |                            |                                  |
|                        | Glass Street Precinct, May 2019 Statement of Significance                                                                                                                                                                                                 |                                |                                              |                      |                                                                    |                           |                            |                                  |
| HO003                  | Peterleigh Grove and Kalimna Street,<br>Essendon Precinct                                                                                                                                                                                                 | Yes                            | No                                           | Yes                  | No                                                                 | No                        | No                         | No                               |
|                        | 1-15, 28, 30, & 34 Brewster Street, 253-285<br>Pascoe Vale Road, 64-90 Napier Crescent,<br>2-34 & 7-29 Ardoch Street, 2-42 & 1-41<br>Peterleigh Grove, 2A – 30 & 1-31 Kalimina<br>Street, 1A-9 & 2-12 Kiora Street, 1-9 & 6-10<br>Curtis Street, Essendon |                                |                                              |                      |                                                                    |                           |                            |                                  |
|                        | Incorporated plan                                                                                                                                                                                                                                         |                                |                                              |                      |                                                                    |                           |                            |                                  |
|                        | City of Moonee ∀alley Permit Exemptions<br>Policy – Heritage Overlay Precincts, May 2019                                                                                                                                                                  |                                |                                              |                      |                                                                    |                           |                            |                                  |
| HO003                  | Peterleigh Grove and Kalimna Street,<br>Essendon Precinct Extension                                                                                                                                                                                       | Yes                            | No                                           | No                   | No                                                                 | No                        | No                         | No                               |
| Expiry date:           | 4 Curtis Street, Essendon                                                                                                                                                                                                                                 |                                |                                              |                      |                                                                    |                           |                            |                                  |
| <del>-16/01/2021</del> | Incorporated plan                                                                                                                                                                                                                                         |                                |                                              |                      |                                                                    |                           |                            |                                  |
|                        | City of Moonee ∀alley Permit Exemptions<br>Policy – Heritage Overlay Precincts, May 2019                                                                                                                                                                  |                                |                                              |                      |                                                                    |                           |                            |                                  |
|                        | Statement of Significance:                                                                                                                                                                                                                                |                                |                                              |                      |                                                                    |                           |                            |                                  |
|                        | Peterleigh Grove and Kalimna Street Precinct,<br>May 2019 Statement of Significance                                                                                                                                                                       |                                |                                              |                      |                                                                    |                           |                            |                                  |