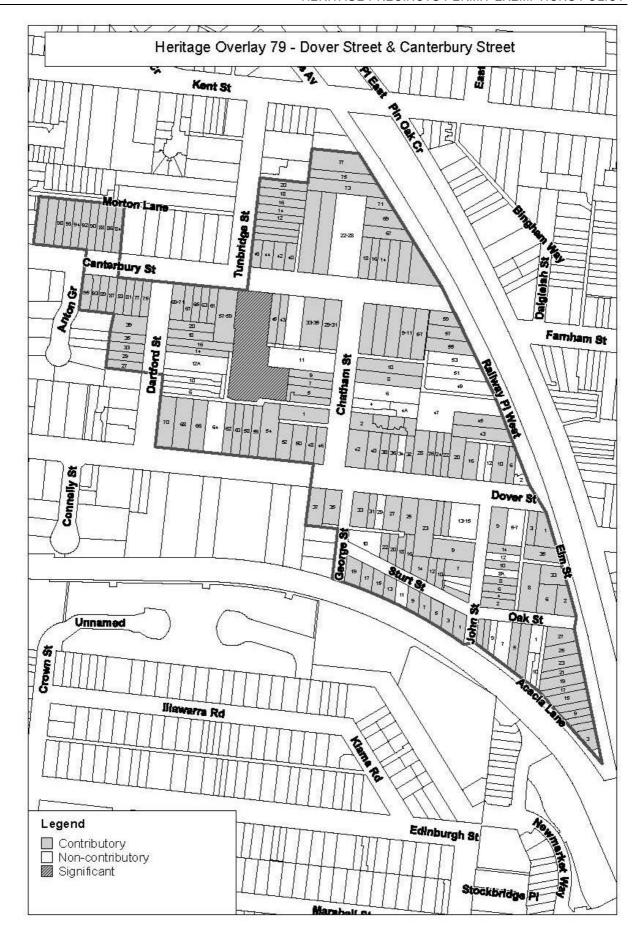

| HO002 | Glass Street Precinct                                                                                                                               | Yes | No | No | Yes – Front                                                                | No  | No | No |
|-------|-----------------------------------------------------------------------------------------------------------------------------------------------------|-----|----|----|----------------------------------------------------------------------------|-----|----|----|
|       | The heritage place includes all the properties in Cooke Street, Crisp Street, Dalene Street, Wright Street and 49-71 & 54-80 Glass Street, Essendon |     |    |    | fences: 15<br>Crisp Street;<br>4, 15 & 24<br>Cooke Street;<br>53, 62, 67 & | et; |    |    |
|       | Incorporated plan                                                                                                                                   |     |    |    | 78 Glass                                                                   |     |    |    |
|       | City of Moonee Valley Permit Exemptions<br>Policy-Heritage Overlay Precincts, May 2019                                                              |     |    |    | Street                                                                     |     |    |    |

| PS map ref             | Heritage place                                                                                                                                                                                                                                            | External paint controls apply? | Internal<br>alteration<br>controls<br>apply? | Tree controls apply? | Outbuildings<br>or fences not<br>exempt<br>under Clause<br>43.01-4 | the Victorian<br>Heritage | Prohibited uses permitted? | Aboriginal<br>heritage<br>place? |
|------------------------|-----------------------------------------------------------------------------------------------------------------------------------------------------------------------------------------------------------------------------------------------------------|--------------------------------|----------------------------------------------|----------------------|--------------------------------------------------------------------|---------------------------|----------------------------|----------------------------------|
| HO002                  | Glass Street Precinct Extension                                                                                                                                                                                                                           | Yes                            | No                                           | No                   | Yes –                                                              | No                        | No                         | No                               |
| -Interim-control       | 39-47, 73-87 & 50-52 Glass Street, Essendon                                                                                                                                                                                                               |                                |                                              |                      | Front fences:<br>50 & 87 Glass<br>Street                           |                           |                            |                                  |
| Expiry date:           | Incorporated plan                                                                                                                                                                                                                                         |                                |                                              |                      |                                                                    |                           |                            |                                  |
| <del>-16/01/2021</del> | City of Moonee ∀alley Permit Exemptions<br>Policy – Heritage Overlay Precincts, May 2019                                                                                                                                                                  |                                |                                              |                      |                                                                    |                           |                            |                                  |
|                        | Statement of Significance:                                                                                                                                                                                                                                |                                |                                              |                      |                                                                    |                           |                            |                                  |
|                        | Glass Street Precinct, May 2019 Statement of Significance                                                                                                                                                                                                 |                                |                                              |                      |                                                                    |                           |                            |                                  |
| HO003                  | Peterleigh Grove and Kalimna Street,<br>Essendon Precinct                                                                                                                                                                                                 | Yes                            | No                                           | Yes                  | No                                                                 | No                        | No                         | No                               |
|                        | 1-15, 28, 30, & 34 Brewster Street, 253-285<br>Pascoe Vale Road, 64-90 Napier Crescent,<br>2-34 & 7-29 Ardoch Street, 2-42 & 1-41<br>Peterleigh Grove, 2A – 30 & 1-31 Kalimina<br>Street, 1A-9 & 2-12 Kiora Street, 1-9 & 6-10<br>Curtis Street, Essendon |                                |                                              |                      |                                                                    |                           |                            |                                  |
|                        | Incorporated plan                                                                                                                                                                                                                                         |                                |                                              |                      |                                                                    |                           |                            |                                  |
|                        | City of Moonee ∀alley Permit Exemptions<br>Policy – Heritage Overlay Precincts, May 2019                                                                                                                                                                  |                                |                                              |                      |                                                                    |                           |                            |                                  |
| HO003                  | Peterleigh Grove and Kalimna Street,<br>Essendon Precinct Extension                                                                                                                                                                                       | Yes                            | No                                           | No                   | No                                                                 | No                        | No                         | No                               |
| Expiry date:           | 4 Curtis Street, Essendon                                                                                                                                                                                                                                 |                                |                                              |                      |                                                                    |                           |                            |                                  |
| <del>-16/01/2021</del> | Incorporated plan                                                                                                                                                                                                                                         |                                |                                              |                      |                                                                    |                           |                            |                                  |
|                        | City of Moonee ∀alley Permit Exemptions<br>Policy – Heritage Overlay Precincts, May 2019                                                                                                                                                                  |                                |                                              |                      |                                                                    |                           |                            |                                  |
|                        | Statement of Significance:                                                                                                                                                                                                                                |                                |                                              |                      |                                                                    |                           |                            |                                  |
|                        | Peterleigh Grove and Kalimna Street Precinct,<br>May 2019 Statement of Significance                                                                                                                                                                       |                                |                                              |                      |                                                                    |                           |                            |                                  |