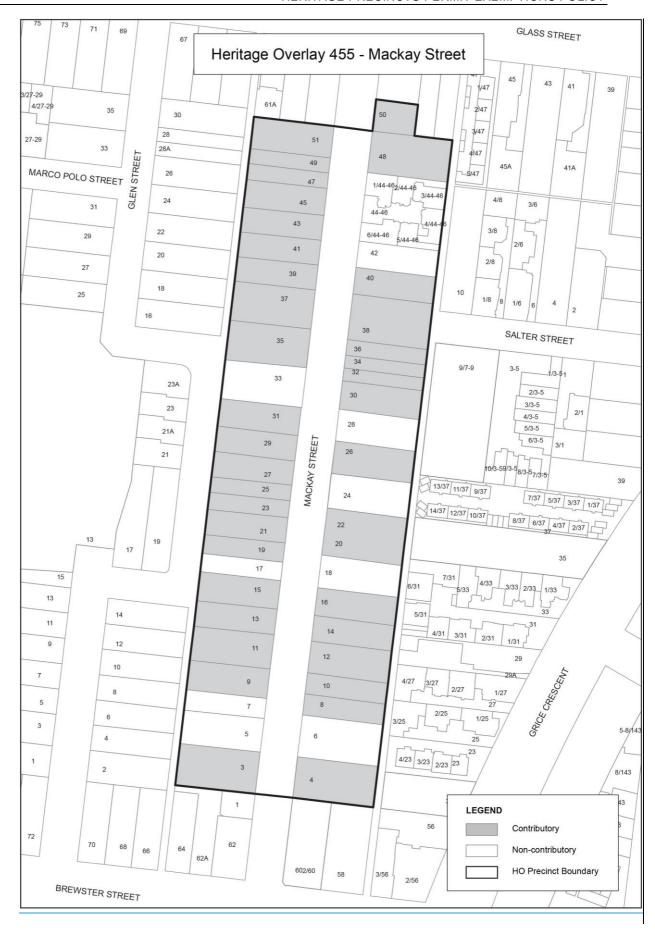

m the minimum front setback of the dwelling (see Note 2).
- ▶ Construction or extension of a domestic swimming pool or spa and associated mechanical equipment and safety fencing on any property provided that the pool is situated within the rear yard as defined in Figure 1.
- **NOTE 1:** For the purposes of this exemption 'Extension to a dwelling' is defined as an extension of not more than 50% of the floor area of the existing dwelling prior to the demolition of any part of the dwelling.
- **NOTE 2:** For the purposes of this exemption the front setback is measured to the original dwelling and not to any later extensions or additions such as garages or carport



4 Heritage Precinct Maps

































































































\_\_