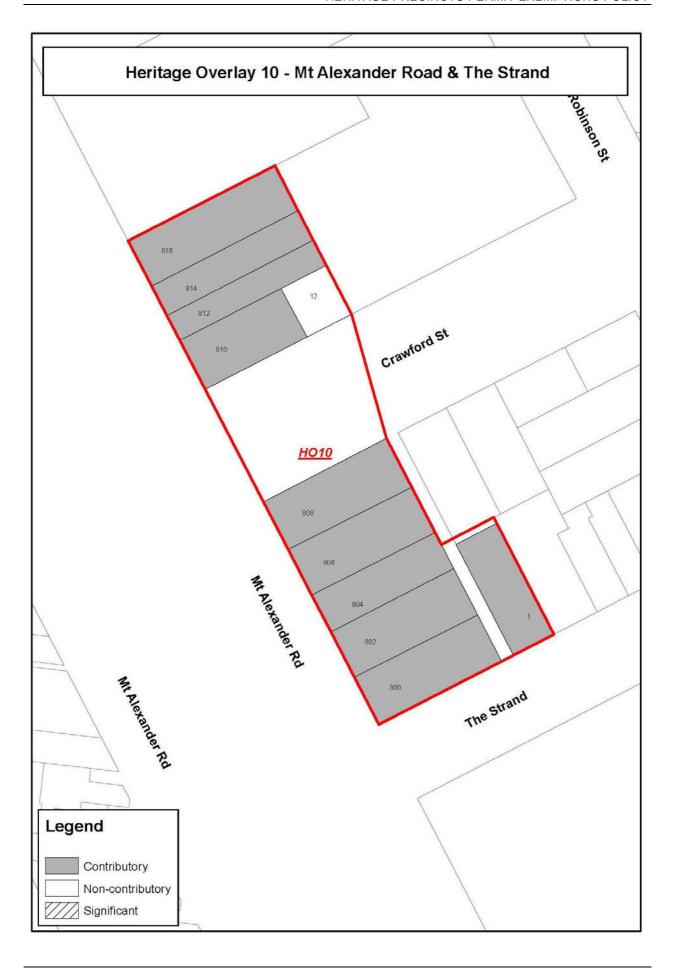

| PS map ref                  | Heritage place                                                                                                               | External paint controls apply? | Internal<br>alteration<br>controls<br>apply? | Tree controls apply? | Outbuildings<br>or fences not<br>exempt<br>under Clause<br>43.01-4 | Heritage | Prohibited<br>uses<br>permitted? | Aboriginal<br>heritage<br>place? |  |
|-----------------------------|------------------------------------------------------------------------------------------------------------------------------|--------------------------------|----------------------------------------------|----------------------|--------------------------------------------------------------------|----------|----------------------------------|----------------------------------|--|
| HO007                       | Riverview Estate and Trinafour Estate Precinct Extension                                                                     | Yes                            | No                                           | No                   | No                                                                 | No       | No                               | No                               |  |
| Expiry date:<br>-16/01/2021 | 2 &16 Riverview Road, Essendon and 16<br>Ardmillan Road, 51-73 Park Street and 16-40<br>& 25-35 Mantell Street, Moonee Ponds |                                |                                              |                      |                                                                    |          |                                  |                                  |  |
|                             | Incorporated plan                                                                                                            |                                |                                              |                      |                                                                    |          |                                  |                                  |  |
|                             | City of Moonee Valley Permit Exemptions<br>Policy – Heritage Overlay Precincts, May 2019                                     |                                |                                              |                      |                                                                    |          |                                  |                                  |  |
|                             | Statement of Significance:                                                                                                   |                                |                                              |                      |                                                                    |          |                                  |                                  |  |
|                             | Riverview Estate and Trinafour Estate<br>Precinct, May 2019 Statement of Significance                                        |                                |                                              |                      |                                                                    |          |                                  |                                  |  |
| HO009                       | Queens Park, Moonee Ponds                                                                                                    | Yes                            | No                                           | Yes                  | No                                                                 | No       | No                               | No                               |  |
| HO010                       | Mt Alexander Road & The Strand                                                                                               | Yes                            | No                                           | No                   | No                                                                 | No       | No                               | No                               |  |
|                             | The heritage place includes 12 Crawford St, 800-816 Mt Alexander Rd and 1 The Strand, Moonee Ponds                           |                                |                                              |                      |                                                                    |          |                                  |                                  |  |
|                             | Incorporated plan                                                                                                            |                                |                                              |                      |                                                                    |          |                                  |                                  |  |
|                             | City of Moonee Valley Permit Exemptions Policy – Heritage Overlay Precincts, May 2019                                        |                                |                                              |                      |                                                                    |          |                                  |                                  |  |
| HO011                       | Tennyson Street                                                                                                              | Yes                            | No                                           | No                   | No                                                                 | No       | No                               | No                               |  |
|                             | The heritage place includes 19-21 Tennyson St, Moonee Ponds                                                                  |                                |                                              |                      |                                                                    |          |                                  |                                  |  |
|                             | Incorporated plan                                                                                                            |                                |                                              |                      |                                                                    |          |                                  |                                  |  |
|                             | City of Moonee Valley Permit Exemptions<br>Policy – Heritage Overlay Precincts, May 2019                                     |                                |                                              |                      |                                                                    |          |                                  |                                  |  |