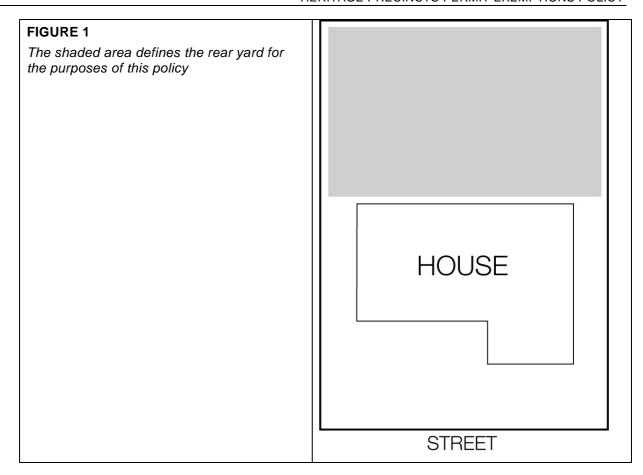

ary on a property shown as
     Contributory on the relevant precinct map, it is set back not less than 4 metres
     measured from the minimum front setback of the dwelling (see Note 2).
- ▶ Construction or extension of a domestic swimming pool or spa and associated mechanical equipment and safety fencing on any property provided that the pool is situated within the rear yard as defined in Figure 1.
- **NOTE 1:** For the purposes of this exemption 'Extension to a dwelling' is defined as an extension of not more than 50% of the floor area of the existing dwelling prior to the demolition of any part of the dwelling.
- **NOTE 2:** For the purposes of this exemption the front setback is measured to the original dwelling and not to any later extensions or additions such as garages or carport



4 Heritage Precinct Maps

































































































\_\_