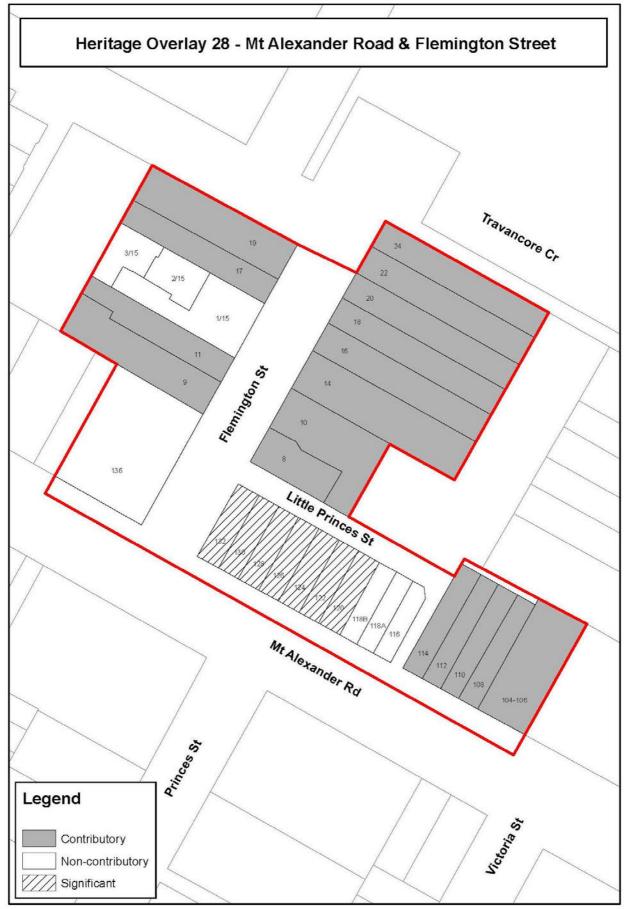

| PS map ref | Heritage place                                                                                                                                                                                  | External paint controls apply? | Internal<br>alteration<br>controls<br>apply? | Tree controls apply? | Outbuildings<br>or fences not<br>exempt<br>under Clause<br>43.01-4 | Included on<br>the Victorian<br>Heritage<br>Register<br>under the<br>Heritage Act<br>2017? | Prohibited<br>uses<br>permitted? | Aboriginal<br>heritage<br>place? |
|------------|-------------------------------------------------------------------------------------------------------------------------------------------------------------------------------------------------|--------------------------------|----------------------------------------------|----------------------|--------------------------------------------------------------------|--------------------------------------------------------------------------------------------|----------------------------------|----------------------------------|
|            | The heritage place includes all of the properties in Cashmere St, Lucknow St, Madura St, Mangalore St, Flemington Primary School, Flemington House, Baroda St and 25-168 Mooltan St, Travancore |                                |                                              |                      |                                                                    |                                                                                            |                                  |                                  |
|            | Incorporated plan                                                                                                                                                                               |                                |                                              |                      |                                                                    |                                                                                            |                                  |                                  |
|            | City of Moonee Valley Permit Exemptions<br>Policy – Heritage Overlay Precincts, May 2019                                                                                                        |                                |                                              |                      |                                                                    |                                                                                            |                                  |                                  |
| HO024      | Wellington Street, Flemington                                                                                                                                                                   | Yes                            | No                                           | Yes, street          | No                                                                 | No                                                                                         | No                               | No                               |
|            | Incorporated plan                                                                                                                                                                               |                                |                                              | trees only           |                                                                    |                                                                                            |                                  |                                  |
|            | City of Moonee Valley Permit Exemptions<br>Policy – Heritage Overlay Precincts, May 2019                                                                                                        |                                |                                              |                      |                                                                    |                                                                                            |                                  |                                  |
| HO025      | Racecourse Road                                                                                                                                                                                 | Yes                            | No                                           | No                   | No                                                                 | No                                                                                         | No                               | No                               |
|            | The heritage place includes 262-298, 304-336 & 275-335 Racecourse Rd and 2-72 Pin Oak Cr, Flemington and Kensington                                                                             |                                |                                              |                      |                                                                    |                                                                                            |                                  |                                  |
|            | Incorporated plan                                                                                                                                                                               |                                |                                              |                      |                                                                    |                                                                                            |                                  |                                  |
|            | City of Moonee Valley Permit Exemptions<br>Policy-Heritage Overlay Precincts, May 2019                                                                                                          |                                |                                              |                      |                                                                    |                                                                                            |                                  |                                  |
| HO026      | Union Road, Ascot ∀ale                                                                                                                                                                          | Yes                            | No                                           | No                   | No                                                                 | No                                                                                         | No                               | No                               |
|            | Incorporated plan                                                                                                                                                                               |                                |                                              |                      |                                                                    |                                                                                            |                                  |                                  |
|            | City of Moonee Valley Permit Exemptions<br>Policy – Heritage Overlay Precincts, May 2019                                                                                                        |                                |                                              |                      |                                                                    |                                                                                            |                                  |                                  |
| HO028      | Mt Alexander Road & Flemington Street                                                                                                                                                           | Yes                            | No                                           | No                   | No                                                                 | No                                                                                         | No                               | No                               |
|            | The heritage place includes 104-136 Mt<br>Alexander Rd and 8-10 & 9-19 Flemington St,<br>Travancore                                                                                             |                                |                                              |                      |                                                                    |                                                                                            |                                  |                                  |
|            | Incorporated plan                                                                                                                                                                               |                                |                                              |                      |                                                                    |                                                                                            |                                  |                                  |