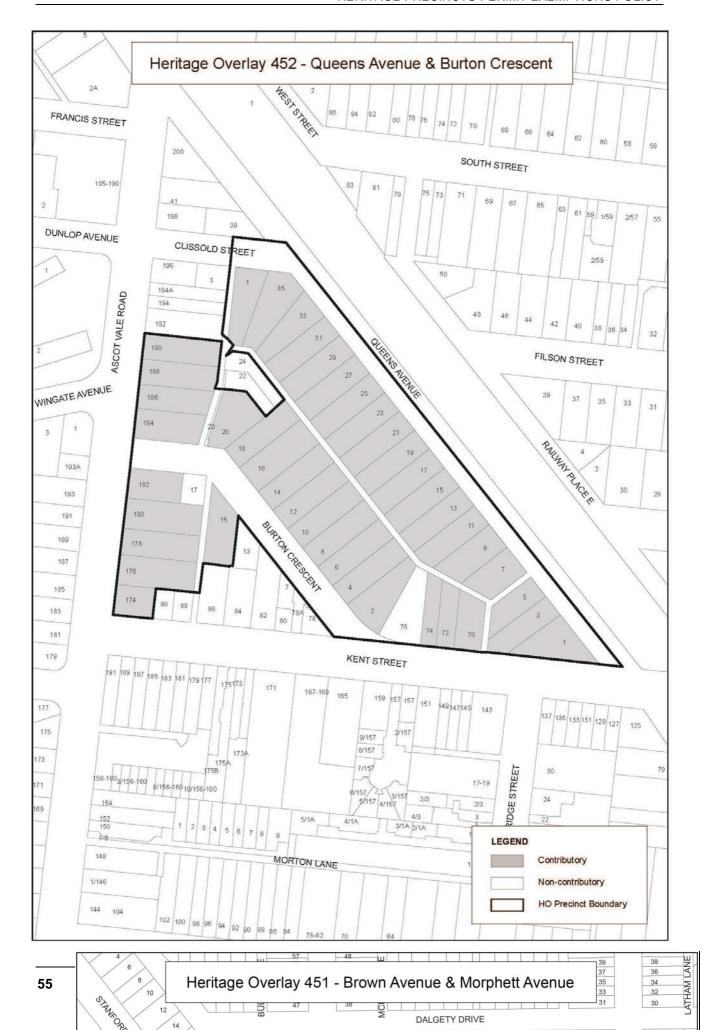

# 2.0 Heritage places

C204moonProposed C200moonThe requirements of this overlay apply to both the heritage place and its associated land.

| PS map ref | Heritage place                                                                           | External paint controls apply? | Internal<br>alteration<br>controls<br>apply? | Tree controls apply? | Outbuildings<br>or fences not<br>exempt<br>under Clause<br>43.01-4 | the Victorian<br>Heritage | Prohibited uses permitted? | Aboriginal<br>heritage<br>place? |
|------------|------------------------------------------------------------------------------------------|--------------------------------|----------------------------------------------|----------------------|--------------------------------------------------------------------|---------------------------|----------------------------|----------------------------------|
| HO001      | Edward Street/Richardson Street, Essendon                                                | Yes                            | No                                           | Yes                  | No                                                                 | No                        | No                         | No                               |
|            | Incorporated plan                                                                        |                                |                                              |                      |                                                                    |                           |                            |                                  |
|            | City of Moonee Valley Permit Exemptions<br>Policy – Heritage Overlay Precincts, May 2019 |                                |                                              |                      |                                                                    |                           |                            |                                  |