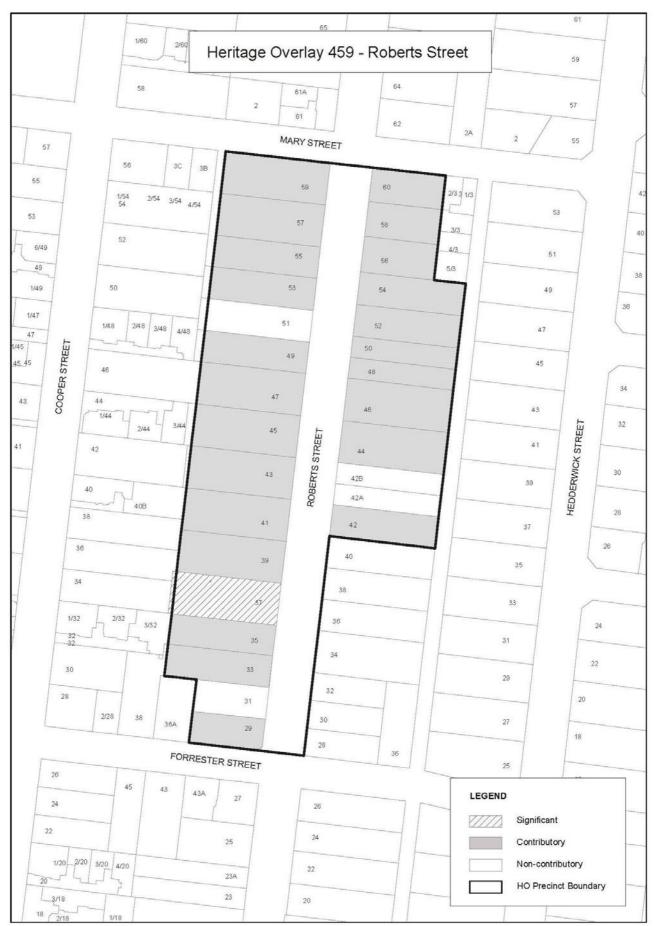

mum front setback of the dwelling (see Note 2).
- ▶ Construction or extension of a domestic swimming pool or spa and associated mechanical equipment and safety fencing on any property provided that the pool is situated within the rear yard as defined in Figure 1.
- **NOTE 1:** For the purposes of this exemption 'Extension to a dwelling' is defined as an extension of not more than 50% of the floor area of the existing dwelling prior to the demolition of any part of the dwelling.
- **NOTE 2:** For the purposes of this exemption the front setback is measured to the original dwelling and not to any later extensions or additions such as garages or carport



4 Heritage Precinct Maps

































































































\_\_