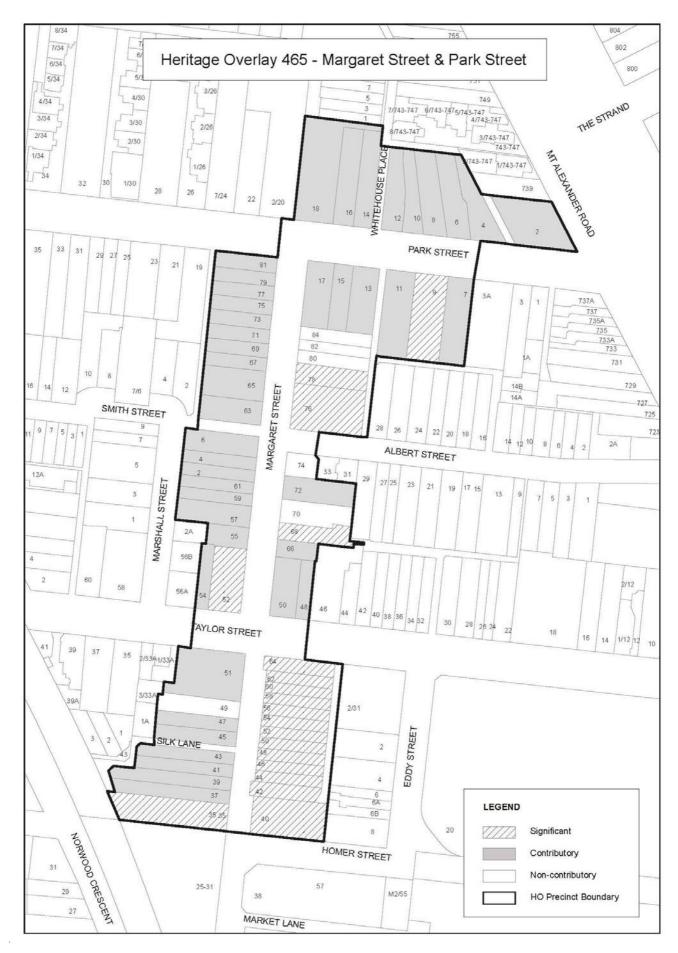

ack of the dwelling (see Note 2).
- ▶ Construction or extension of a domestic swimming pool or spa and associated mechanical equipment and safety fencing on any property provided that the pool is situated within the rear yard as defined in Figure 1.
- **NOTE 1:** For the purposes of this exemption 'Extension to a dwelling' is defined as an extension of not more than 50% of the floor area of the existing dwelling prior to the demolition of any part of the dwelling.
- **NOTE 2:** For the purposes of this exemption the front setback is measured to the original dwelling and not to any later extensions or additions such as garages or carport



4 Heritage Precinct Maps

































































































\_\_