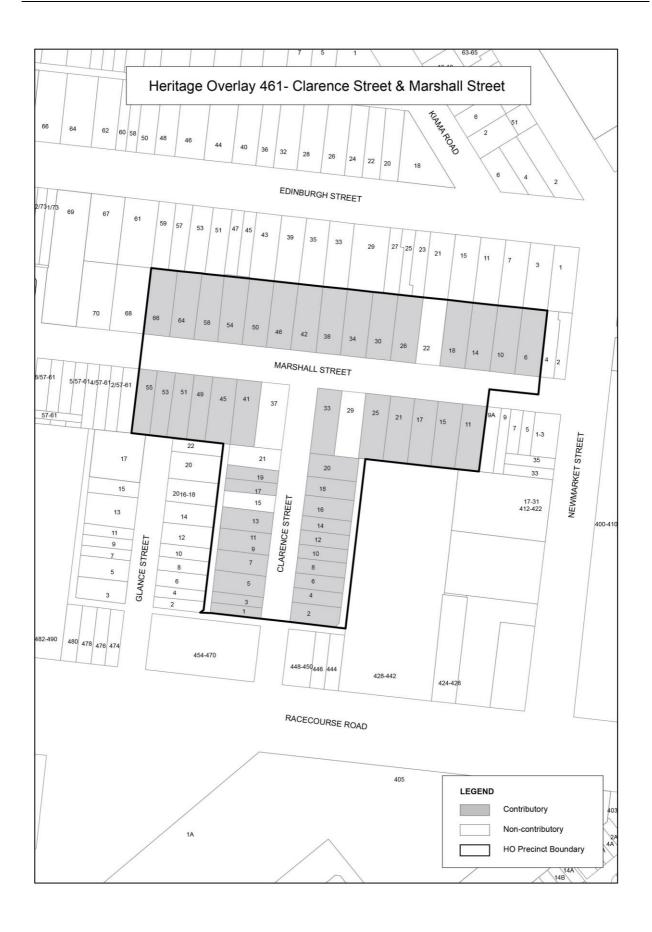

ont setback of the dwelling (see Note 2).
- ▶ Construction or extension of a domestic swimming pool or spa and associated mechanical equipment and safety fencing on any property provided that the pool is situated within the rear yard as defined in Figure 1.
- **NOTE 1:** For the purposes of this exemption 'Extension to a dwelling' is defined as an extension of not more than 50% of the floor area of the existing dwelling prior to the demolition of any part of the dwelling.
- **NOTE 2:** For the purposes of this exemption the front setback is measured to the original dwelling and not to any later extensions or additions such as garages or carport



4 Heritage Precinct Maps

































































































\_\_