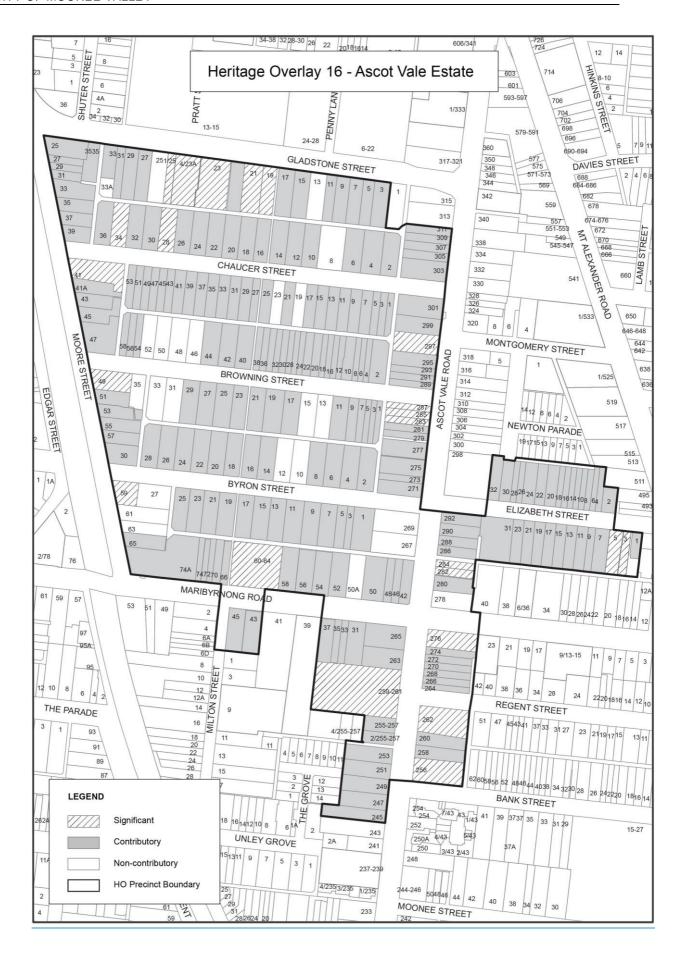

| PS map ref                   | Heritage place                                                                                                                                                                                                                                                                                                                                    | External paint controls apply? | Internal<br>alteration<br>controls<br>apply? | Tree controls apply? | Outbuildings<br>or fences not<br>exempt<br>under Clause<br>43.01-4 | the Victorian<br>Heritage | Prohibited<br>uses<br>permitted? | Aboriginal<br>heritage<br>place? |
|------------------------------|---------------------------------------------------------------------------------------------------------------------------------------------------------------------------------------------------------------------------------------------------------------------------------------------------------------------------------------------------|--------------------------------|----------------------------------------------|----------------------|--------------------------------------------------------------------|---------------------------|----------------------------------|----------------------------------|
| HO015                        | Lorne Street/ Maribyrnong Road, Moonee Ponds                                                                                                                                                                                                                                                                                                      | Yes                            | No                                           | No                   | No                                                                 | No                        | No                               | No                               |
|                              | Incorporated plan                                                                                                                                                                                                                                                                                                                                 |                                |                                              |                      |                                                                    |                           |                                  |                                  |
|                              | City of Moonee Valley Permit Exemptions<br>Policy – Heritage Overlay Precincts, May 2019                                                                                                                                                                                                                                                          |                                |                                              |                      |                                                                    |                           |                                  |                                  |
| HO016                        | Ascot ∀ale Road & Maribyrnong Road (Ascot ∀ale Estate) Precinct                                                                                                                                                                                                                                                                                   | Yes                            | No                                           | No                   | No                                                                 | No                        | No                               | No                               |
|                              | The heritage place includes all of the properties in Browning St, Byron St, Chaucer St, Elizabeth St and 263-281, 289-295, 299, 301, 256-260, 264-274, 278-280, 286-292 Ascot Vale Road, 31-37, 43, 45, 42-58 & 66-4A Maribyrnong Rd and 47-65 Moore St in Moonee Ponds and Ascot Vale Incorporated plan  City of Moonee Valley Permit Exemptions |                                |                                              |                      |                                                                    |                           |                                  |                                  |
| HO016                        | Policy – Heritage Overlay Precincts, May 2019  Ascot Vale Road & Maribyrnong Road (Ascot                                                                                                                                                                                                                                                          | Yes                            | No                                           | No                   | No                                                                 | No                        | No                               | No                               |
| -Interim control             | Vale Estate) Precinct Extension                                                                                                                                                                                                                                                                                                                   |                                | 110                                          |                      |                                                                    |                           |                                  |                                  |
| -Expiry date:<br>-16/01/2021 | 3-35 Gladstone Street, 25-45 Moore Street, 245-257 & 303-311 Ascot Vale Road, Ascot Vale                                                                                                                                                                                                                                                          |                                |                                              |                      |                                                                    |                           |                                  |                                  |
|                              | Incorporated plan                                                                                                                                                                                                                                                                                                                                 |                                |                                              |                      |                                                                    |                           |                                  |                                  |
|                              | City of Moonee ∀alley Permit Exemptions<br>Policy – Heritage Overlay Precincts, May 2019                                                                                                                                                                                                                                                          |                                |                                              |                      |                                                                    |                           |                                  |                                  |
|                              | Statement of Significance:                                                                                                                                                                                                                                                                                                                        |                                |                                              |                      |                                                                    |                           |                                  |                                  |
|                              | Ascot Vale Estate Precinct, May 2019<br>Statement of Significance                                                                                                                                                                                                                                                                                 |                                |                                              |                      |                                                                    |                           |                                  |                                  |
| HO017                        | Dickens Street,                                                                                                                                                                                                                                                                                                                                   | Yes                            | No                                           | No                   | No                                                                 | No                        | No                               | No                               |