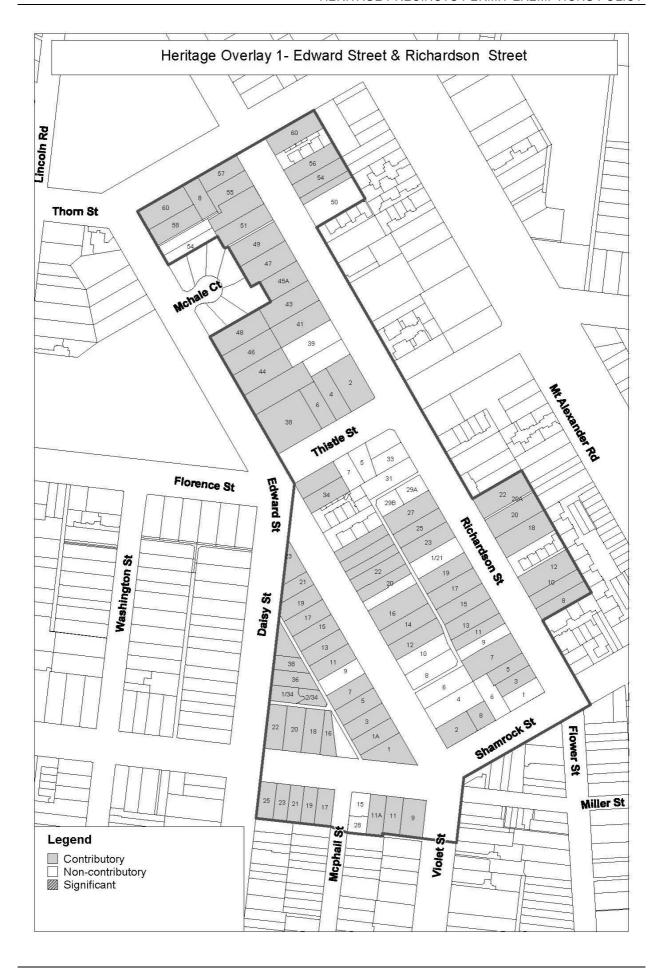

# 2.0 Heritage places

C204moonProposed C200moonThe requirements of this overlay apply to both the heritage place and its associated land.

| PS map ref | Heritage place                                                                           | External paint controls apply? | Internal<br>alteration<br>controls<br>apply? | Tree controls apply? | Outbuildings<br>or fences not<br>exempt<br>under Clause<br>43.01-4 | the Victorian<br>Heritage | Prohibited uses permitted? | Aboriginal<br>heritage<br>place? |
|------------|------------------------------------------------------------------------------------------|--------------------------------|----------------------------------------------|----------------------|--------------------------------------------------------------------|---------------------------|----------------------------|----------------------------------|
| HO001      | Edward Street/Richardson Street, Essendon                                                | Yes                            | No                                           | Yes                  | No                                                                 | No                        | No                         | No                               |
|            | Incorporated plan                                                                        |                                |                                              |                      |                                                                    |                           |                            |                                  |
|            | City of Moonee Valley Permit Exemptions<br>Policy – Heritage Overlay Precincts, May 2019 |                                |                                              |                      |                                                                    |                           |                            |                                  |