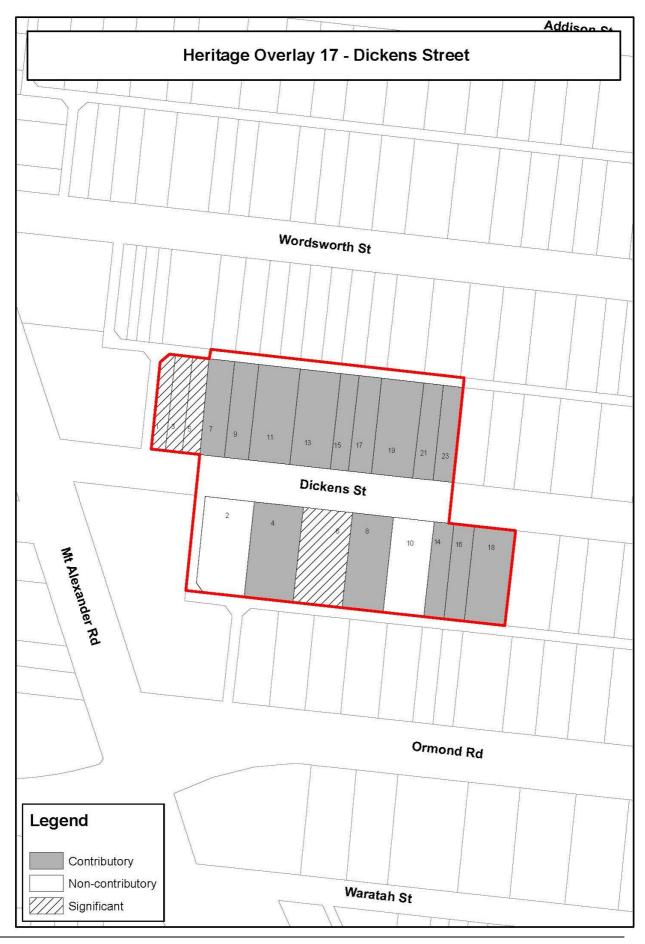

| PS map ref                   | Heritage place                                                                                                                                                                                                                                                                                                                                    | External paint controls apply? | Internal<br>alteration<br>controls<br>apply? | Tree controls apply? | Outbuildings<br>or fences not<br>exempt<br>under Clause<br>43.01-4 | the Victorian<br>Heritage | Prohibited<br>uses<br>permitted? | Aboriginal<br>heritage<br>place? |
|------------------------------|---------------------------------------------------------------------------------------------------------------------------------------------------------------------------------------------------------------------------------------------------------------------------------------------------------------------------------------------------|--------------------------------|----------------------------------------------|----------------------|--------------------------------------------------------------------|---------------------------|----------------------------------|----------------------------------|
| HO015                        | Lorne Street/ Maribyrnong Road, Moonee Ponds                                                                                                                                                                                                                                                                                                      | Yes                            | No                                           | No                   | No                                                                 | No                        | No                               | No                               |
|                              | Incorporated plan                                                                                                                                                                                                                                                                                                                                 |                                |                                              |                      |                                                                    |                           |                                  |                                  |
|                              | City of Moonee Valley Permit Exemptions<br>Policy – Heritage Overlay Precincts, May 2019                                                                                                                                                                                                                                                          |                                |                                              |                      |                                                                    |                           |                                  |                                  |
| HO016                        | Ascot ∀ale Road & Maribyrnong Road (Ascot ∀ale Estate) Precinct                                                                                                                                                                                                                                                                                   | Yes                            | No                                           | No                   | No                                                                 | No                        | No                               | No                               |
|                              | The heritage place includes all of the properties in Browning St, Byron St, Chaucer St, Elizabeth St and 263-281, 289-295, 299, 301, 256-260, 264-274, 278-280, 286-292 Ascot Vale Road, 31-37, 43, 45, 42-58 & 66-4A Maribyrnong Rd and 47-65 Moore St in Moonee Ponds and Ascot Vale Incorporated plan  City of Moonee Valley Permit Exemptions |                                |                                              |                      |                                                                    |                           |                                  |                                  |
| HO016                        | Policy – Heritage Overlay Precincts, May 2019  Ascot Vale Road & Maribyrnong Road (Ascot                                                                                                                                                                                                                                                          | Yes                            | No                                           | No                   | No                                                                 | No                        | No                               | No                               |
| -Interim control             | Vale Estate) Precinct Extension                                                                                                                                                                                                                                                                                                                   |                                | 110                                          |                      |                                                                    |                           |                                  |                                  |
| -Expiry date:<br>-16/01/2021 | 3-35 Gladstone Street, 25-45 Moore Street, 245-257 & 303-311 Ascot Vale Road, Ascot Vale                                                                                                                                                                                                                                                          |                                |                                              |                      |                                                                    |                           |                                  |                                  |
|                              | Incorporated plan                                                                                                                                                                                                                                                                                                                                 |                                |                                              |                      |                                                                    |                           |                                  |                                  |
|                              | City of Moonee ∀alley Permit Exemptions<br>Policy – Heritage Overlay Precincts, May 2019                                                                                                                                                                                                                                                          |                                |                                              |                      |                                                                    |                           |                                  |                                  |
|                              | Statement of Significance:                                                                                                                                                                                                                                                                                                                        |                                |                                              |                      |                                                                    |                           |                                  |                                  |
|                              | Ascot Vale Estate Precinct, May 2019<br>Statement of Significance                                                                                                                                                                                                                                                                                 |                                |                                              |                      |                                                                    |                           |                                  |                                  |
| HO017                        | Dickens Street,                                                                                                                                                                                                                                                                                                                                   | Yes                            | No                                           | No                   | No                                                                 | No                        | No                               | No                               |

| PS map ref                                     | Heritage place                                                                                                                                                                                                                                                       | External paint controls apply? | Internal<br>alteration<br>controls<br>apply? | Tree controls apply?                        | Outbuildings<br>or fences not<br>exempt<br>under Clause<br>43.01-4 | Included on<br>the Victorian<br>Heritage<br>Register<br>under the<br>Heritage Act<br>2017? | Prohibited<br>uses<br>permitted? | Aboriginal<br>heritage<br>place? |
|------------------------------------------------|----------------------------------------------------------------------------------------------------------------------------------------------------------------------------------------------------------------------------------------------------------------------|--------------------------------|----------------------------------------------|---------------------------------------------|--------------------------------------------------------------------|--------------------------------------------------------------------------------------------|----------------------------------|----------------------------------|
|                                                | The heritage place includes 7-23 & 2-6 & 10-18 Dickens St, Moonee Ponds Incorporated plan City of Moonee Valley Permit Exemptions Policy – Heritage Overlay Precincts, May 2019                                                                                      |                                |                                              |                                             |                                                                    |                                                                                            |                                  |                                  |
| HO018                                          | Bayview Terrace, Ascot Vale Incorporated plan City of Moonee Valley Permit Exemptions Policy – Heritage Overlay Precincts, May 2019                                                                                                                                  | Yes                            | No                                           | Yes, street<br>trees on the<br>Parade only. | No                                                                 | No                                                                                         | No                               | No                               |
| HO019                                          | Fenton Street Precinct The heritage place includes 1-49 & 2-38 Fenton Street, Ascot Vale Incorporated plan City of Moonee Valley Permit Exemptions Policy – Heritage Overlay Precincts, May 2019                                                                     | Yes                            | No                                           | No                                          | No                                                                 | No                                                                                         | No                               | No                               |
| HO019 Interim control Expiry date: -16/01/2021 | Fenton Street Precinct Extension 1-49 Fenton Street (HO19 mapping added) Incorporated plan City of Moonee Valley Permit Exemptions Policy—Heritage Overlay Precincts, May 2019 Statement of Significance: Fenton Street Precinct, May 2019 Statement of Significance | Yes                            | No                                           | No                                          | No                                                                 | No                                                                                         | No                               | No                               |
| HO020                                          | Monash Street, Ascot Vale Incorporated plan City of Moonee Valley Permit Exemptions Policy−Heritage Overlay Precincts, May 2019                                                                                                                                      | Yes                            | No                                           | No                                          | No                                                                 | No                                                                                         | No                               | No                               |