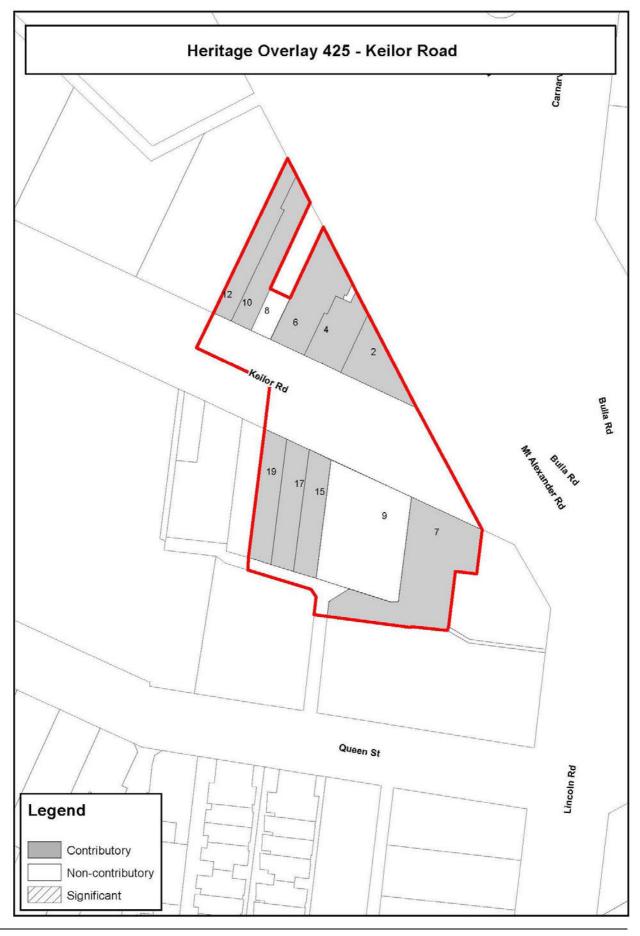

metres
     measured from the minimum front setback of the dwelling (see Note 2).
- ▶ Construction or extension of a domestic swimming pool or spa and associated mechanical equipment and safety fencing on any property provided that the pool is situated within the rear yard as defined in Figure 1.
- **NOTE 1:** For the purposes of this exemption 'Extension to a dwelling' is defined as an extension of not more than 50% of the floor area of the existing dwelling prior to the demolition of any part of the dwelling.
- **NOTE 2:** For the purposes of this exemption the front setback is measured to the original dwelling and not to any later extensions or additions such as garages or carport



4 Heritage Precinct Maps

































































































\_\_