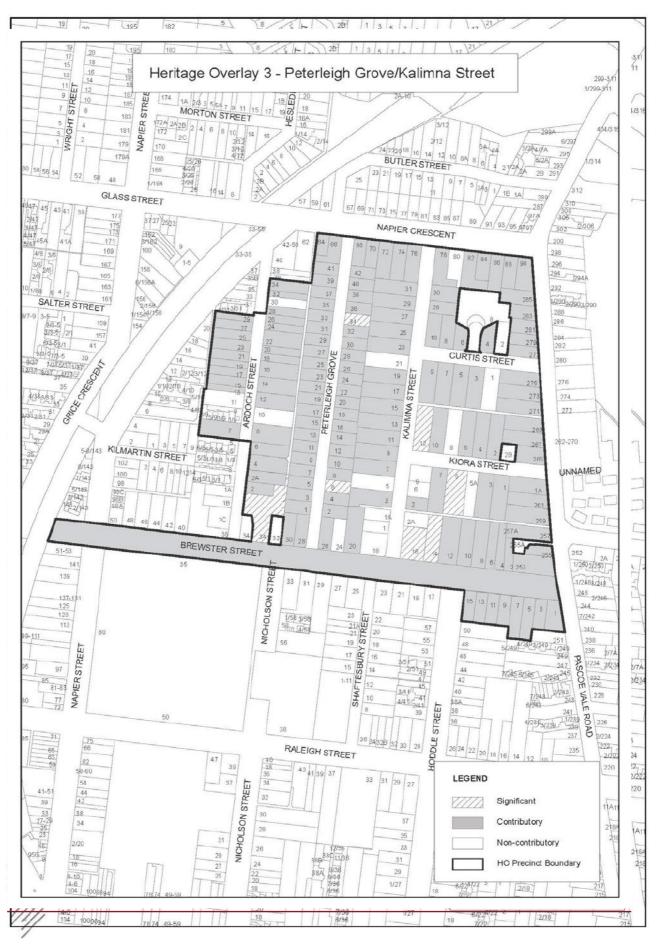

| PS map ref             | Heritage place                                                                                                                                                                                                                                            | External paint controls apply? | Internal<br>alteration<br>controls<br>apply? | Tree controls apply? | Outbuildings<br>or fences not<br>exempt<br>under Clause<br>43.01-4 | the Victorian<br>Heritage | Prohibited uses permitted? | Aboriginal<br>heritage<br>place? |
|------------------------|-----------------------------------------------------------------------------------------------------------------------------------------------------------------------------------------------------------------------------------------------------------|--------------------------------|----------------------------------------------|----------------------|--------------------------------------------------------------------|---------------------------|----------------------------|----------------------------------|
| HO002                  | Glass Street Precinct Extension                                                                                                                                                                                                                           | Yes                            | No                                           | No                   | Yes –                                                              | No                        | No                         | No                               |
| -Interim-control       | 39-47, 73-87 & 50-52 Glass Street, Essendon                                                                                                                                                                                                               |                                |                                              |                      | Front fences:<br>50 & 87 Glass<br>Street                           |                           |                            |                                  |
| Expiry date:           | Incorporated plan                                                                                                                                                                                                                                         |                                |                                              |                      |                                                                    |                           |                            |                                  |
| <del>-16/01/2021</del> | City of Moonee ∀alley Permit Exemptions<br>Policy – Heritage Overlay Precincts, May 2019                                                                                                                                                                  |                                |                                              |                      |                                                                    |                           |                            |                                  |
|                        | Statement of Significance:                                                                                                                                                                                                                                |                                |                                              |                      |                                                                    |                           |                            |                                  |
|                        | Glass Street Precinct, May 2019 Statement of Significance                                                                                                                                                                                                 |                                |                                              |                      |                                                                    |                           |                            |                                  |
| HO003                  | Peterleigh Grove and Kalimna Street,<br>Essendon Precinct                                                                                                                                                                                                 | Yes                            | No                                           | Yes                  | No                                                                 | No                        | No                         | No                               |
|                        | 1-15, 28, 30, & 34 Brewster Street, 253-285<br>Pascoe Vale Road, 64-90 Napier Crescent,<br>2-34 & 7-29 Ardoch Street, 2-42 & 1-41<br>Peterleigh Grove, 2A – 30 & 1-31 Kalimina<br>Street, 1A-9 & 2-12 Kiora Street, 1-9 & 6-10<br>Curtis Street, Essendon |                                |                                              |                      |                                                                    |                           |                            |                                  |
|                        | Incorporated plan                                                                                                                                                                                                                                         |                                |                                              |                      |                                                                    |                           |                            |                                  |
|                        | City of Moonee ∀alley Permit Exemptions<br>Policy – Heritage Overlay Precincts, May 2019                                                                                                                                                                  |                                |                                              |                      |                                                                    |                           |                            |                                  |
| HO003                  | Peterleigh Grove and Kalimna Street,<br>Essendon Precinct Extension                                                                                                                                                                                       | Yes                            | No                                           | No                   | No                                                                 | No                        | No                         | No                               |
| Expiry date:           | 4 Curtis Street, Essendon                                                                                                                                                                                                                                 |                                |                                              |                      |                                                                    |                           |                            |                                  |
| <del>-16/01/2021</del> | Incorporated plan                                                                                                                                                                                                                                         |                                |                                              |                      |                                                                    |                           |                            |                                  |
|                        | City of Moonee ∀alley Permit Exemptions<br>Policy – Heritage Overlay Precincts, May 2019                                                                                                                                                                  |                                |                                              |                      |                                                                    |                           |                            |                                  |
|                        | Statement of Significance:                                                                                                                                                                                                                                |                                |                                              |                      |                                                                    |                           |                            |                                  |
|                        | Peterleigh Grove and Kalimna Street Precinct,<br>May 2019 Statement of Significance                                                                                                                                                                       |                                |                                              |                      |                                                                    |                           |                            |                                  |