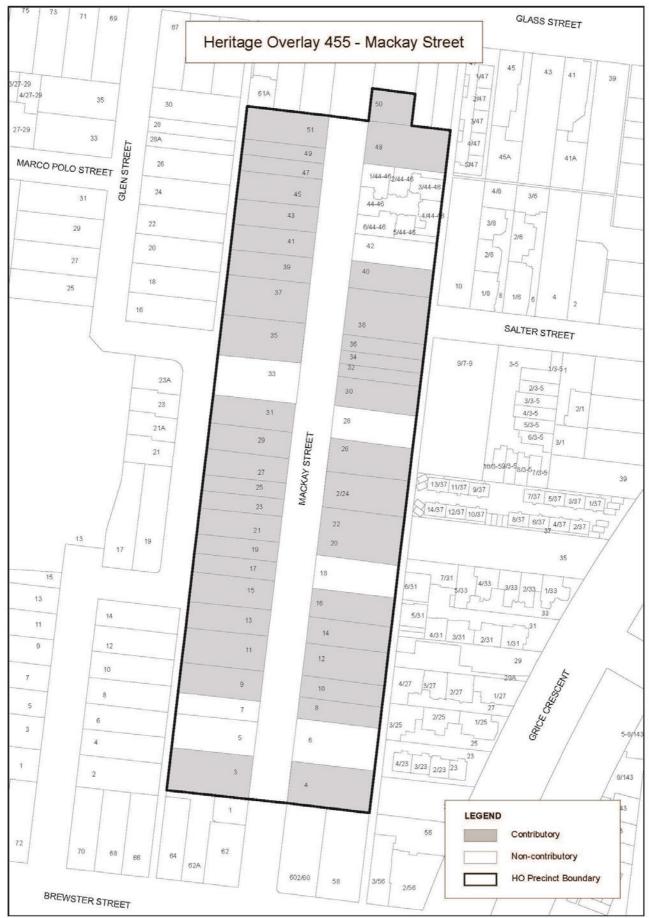

ured from the minimum front setback of the dwelling (see Note 2).
- ▶ Construction or extension of a domestic swimming pool or spa and associated mechanical equipment and safety fencing on any property provided that the pool is situated within the rear yard as defined in Figure 1.
- **NOTE 1:** For the purposes of this exemption 'Extension to a dwelling' is defined as an extension of not more than 50% of the floor area of the existing dwelling prior to the demolition of any part of the dwelling.
- **NOTE 2:** For the purposes of this exemption the front setback is measured to the original dwelling and not to any later extensions or additions such as garages or carport



4 Heritage Precinct Maps

































































































\_\_