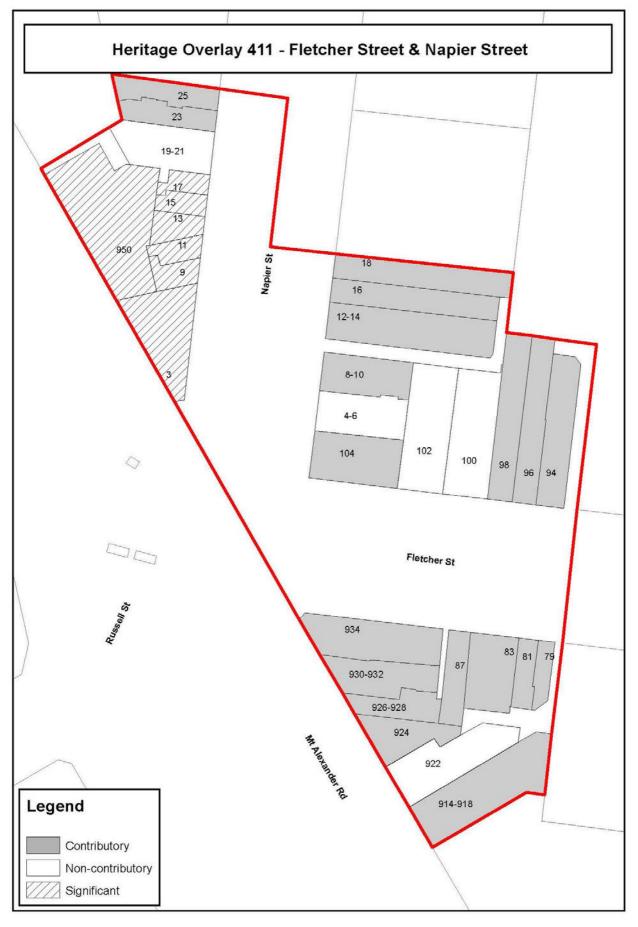

n 4 metres
     measured from the minimum front setback of the dwelling (see Note 2).
- ▶ Construction or extension of a domestic swimming pool or spa and associated mechanical equipment and safety fencing on any property provided that the pool is situated within the rear yard as defined in Figure 1.
- **NOTE 1:** For the purposes of this exemption 'Extension to a dwelling' is defined as an extension of not more than 50% of the floor area of the existing dwelling prior to the demolition of any part of the dwelling.
- **NOTE 2:** For the purposes of this exemption the front setback is measured to the original dwelling and not to any later extensions or additions such as garages or carport



4 Heritage Precinct Maps

































































































\_\_