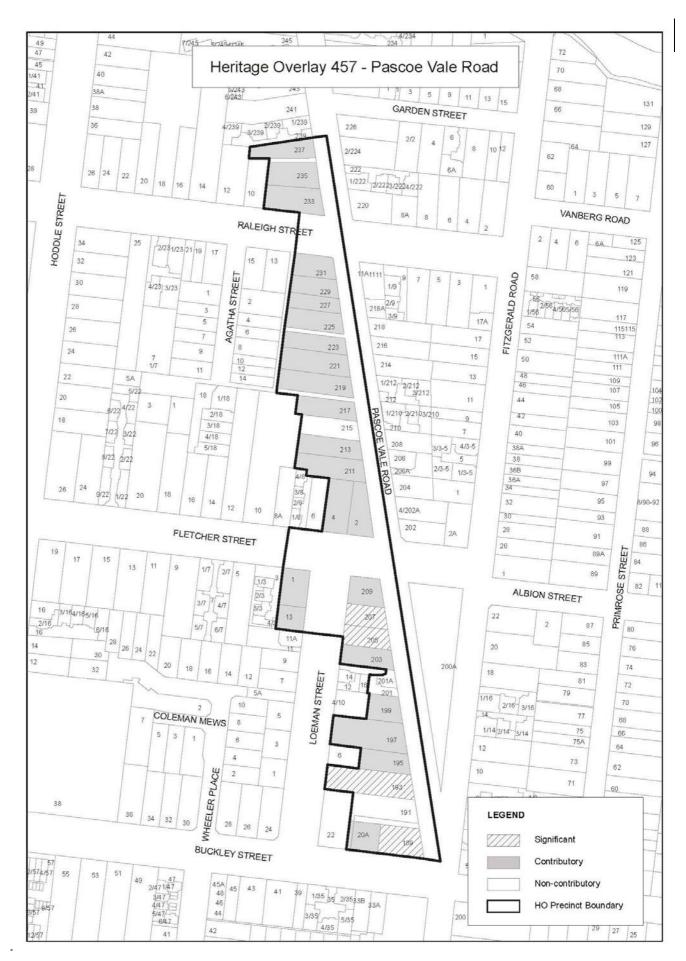

| PS map ref             | Heritage place                                                                                                                                                                                                                                            | External paint controls apply? | Internal<br>alteration<br>controls<br>apply? | Tree controls apply? | Outbuildings<br>or fences not<br>exempt<br>under Clause<br>43.01-4 | the Victorian<br>Heritage | Prohibited uses permitted? | Aboriginal<br>heritage<br>place? |
|------------------------|-----------------------------------------------------------------------------------------------------------------------------------------------------------------------------------------------------------------------------------------------------------|--------------------------------|----------------------------------------------|----------------------|--------------------------------------------------------------------|---------------------------|----------------------------|----------------------------------|
| HO002                  | Glass Street Precinct Extension                                                                                                                                                                                                                           | Yes                            | No                                           | No                   | Yes –                                                              | No                        | No                         | No                               |
| -Interim-control       | 39-47, 73-87 & 50-52 Glass Street, Essendon                                                                                                                                                                                                               |                                |                                              |                      | Front fences:<br>50 & 87 Glass<br>Street                           |                           |                            |                                  |
| Expiry date:           | Incorporated plan                                                                                                                                                                                                                                         |                                |                                              |                      |                                                                    |                           |                            |                                  |
| <del>-16/01/2021</del> | City of Moonee ∀alley Permit Exemptions<br>Policy – Heritage Overlay Precincts, May 2019                                                                                                                                                                  |                                |                                              |                      |                                                                    |                           |                            |                                  |
|                        | Statement of Significance:                                                                                                                                                                                                                                |                                |                                              |                      |                                                                    |                           |                            |                                  |
|                        | Glass Street Precinct, May 2019 Statement of Significance                                                                                                                                                                                                 |                                |                                              |                      |                                                                    |                           |                            |                                  |
| HO003                  | Peterleigh Grove and Kalimna Street,<br>Essendon Precinct                                                                                                                                                                                                 | Yes                            | No                                           | Yes                  | No                                                                 | No                        | No                         | No                               |
|                        | 1-15, 28, 30, & 34 Brewster Street, 253-285<br>Pascoe Vale Road, 64-90 Napier Crescent,<br>2-34 & 7-29 Ardoch Street, 2-42 & 1-41<br>Peterleigh Grove, 2A – 30 & 1-31 Kalimina<br>Street, 1A-9 & 2-12 Kiora Street, 1-9 & 6-10<br>Curtis Street, Essendon |                                |                                              |                      |                                                                    |                           |                            |                                  |
|                        | Incorporated plan                                                                                                                                                                                                                                         |                                |                                              |                      |                                                                    |                           |                            |                                  |
|                        | City of Moonee ∀alley Permit Exemptions<br>Policy – Heritage Overlay Precincts, May 2019                                                                                                                                                                  |                                |                                              |                      |                                                                    |                           |                            |                                  |
| HO003                  | Peterleigh Grove and Kalimna Street,<br>Essendon Precinct Extension                                                                                                                                                                                       | Yes                            | No                                           | No                   | No                                                                 | No                        | No                         | No                               |
| Expiry date:           | 4 Curtis Street, Essendon                                                                                                                                                                                                                                 |                                |                                              |                      |                                                                    |                           |                            |                                  |
| <del>-16/01/2021</del> | Incorporated plan                                                                                                                                                                                                                                         |                                |                                              |                      |                                                                    |                           |                            |                                  |
|                        | City of Moonee ∀alley Permit Exemptions<br>Policy – Heritage Overlay Precincts, May 2019                                                                                                                                                                  |                                |                                              |                      |                                                                    |                           |                            |                                  |
|                        | Statement of Significance:                                                                                                                                                                                                                                |                                |                                              |                      |                                                                    |                           |                            |                                  |
|                        | Peterleigh Grove and Kalimna Street Precinct,<br>May 2019 Statement of Significance                                                                                                                                                                       |                                |                                              |                      |                                                                    |                           |                            |                                  |