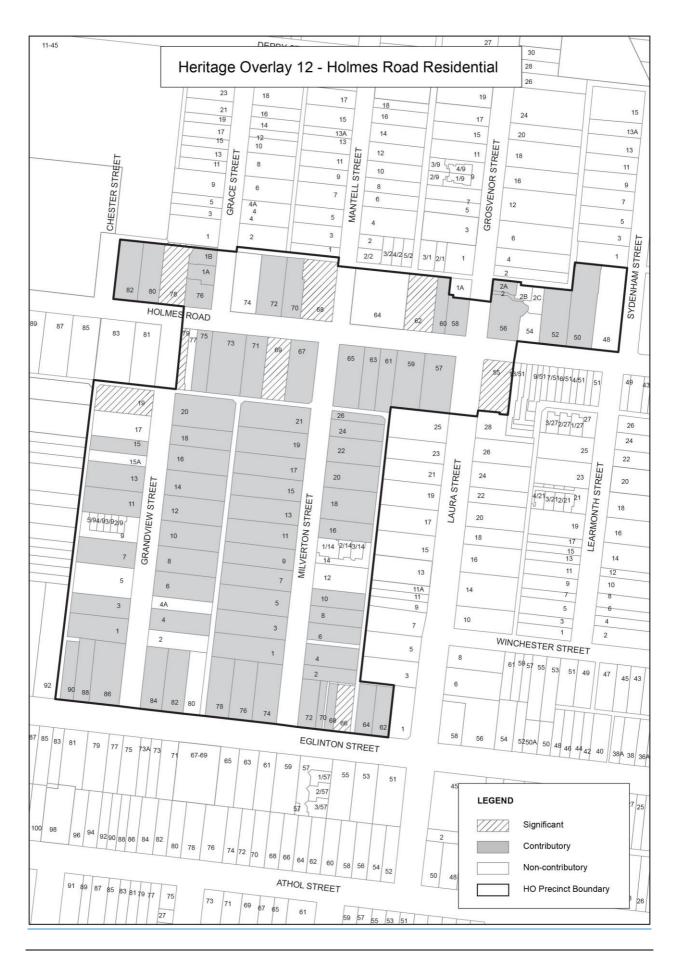

| PS map ref                               | Heritage place                                                                                                                          | External paint controls apply? | Internal<br>alteration<br>controls<br>apply? | Tree controls apply? | Outbuildings<br>or fences not<br>exempt<br>under Clause<br>43.01-4 | Included on<br>the Victorian<br>Heritage<br>Register<br>under the<br>Heritage Act<br>2017? | Prohibited<br>uses<br>permitted? | Aboriginal<br>heritage<br>place? |
|------------------------------------------|-----------------------------------------------------------------------------------------------------------------------------------------|--------------------------------|----------------------------------------------|----------------------|--------------------------------------------------------------------|--------------------------------------------------------------------------------------------|----------------------------------|----------------------------------|
| HO012                                    | Holmes Road Residential Precinct                                                                                                        | Yes                            | No                                           | No                   | No                                                                 | No                                                                                         | No                               | No                               |
|                                          | The heritage place includes 1A & 1B Grace Street, 2A, 2B & 2C Grosvener Street, and 48-56, 67-77, 76-80 Holmes Road, Moonee Ponds       |                                |                                              |                      |                                                                    |                                                                                            |                                  |                                  |
|                                          | Incorporated plan                                                                                                                       |                                |                                              |                      |                                                                    |                                                                                            |                                  |                                  |
|                                          | City of Moonee Valley Permit Exemptions<br>Policy – Heritage Overlay Precincts, May 2019                                                |                                |                                              |                      |                                                                    |                                                                                            |                                  |                                  |
| HO012                                    | Holmes Road Residential Precinct Extension                                                                                              | Yes                            | No                                           | No                   | No                                                                 | No                                                                                         | No                               | No                               |
| Interim control Expiry date: -16/01/2021 | 58-74, 82 & 55-65 Holmes Road,<br>62-90 Eglinton Street, 1-19 & 2-20 Grandview<br>Street, 1-21 & 2-26 Milverton Street, Moonee<br>Ponds |                                |                                              |                      |                                                                    |                                                                                            |                                  |                                  |
|                                          | Incorporated plan                                                                                                                       |                                |                                              |                      |                                                                    |                                                                                            |                                  |                                  |
|                                          | City of Moonee Valley Permit Exemptions Policy – Heritage Overlay Precincts, May 2019                                                   |                                |                                              |                      |                                                                    |                                                                                            |                                  |                                  |
|                                          | Statement of significance                                                                                                               |                                |                                              |                      |                                                                    |                                                                                            |                                  |                                  |
|                                          | Holmes Road Residential, May 2019<br>Statement of Significance                                                                          |                                |                                              |                      |                                                                    |                                                                                            |                                  |                                  |
| HO013                                    | Holmes Road/Sydenham Street, Moonee Ponds                                                                                               | Yes                            | No                                           | No                   | No                                                                 | No                                                                                         | No                               | No                               |
| HO014                                    | Puckle Street                                                                                                                           | Yes                            | No                                           | No                   | No                                                                 | No                                                                                         | No                               | No                               |
|                                          | The heritage place includes all of the properties in Puckle St, Moonee Ponds                                                            |                                |                                              |                      |                                                                    |                                                                                            |                                  |                                  |
|                                          | Incorporated plan                                                                                                                       |                                |                                              |                      |                                                                    |                                                                                            |                                  |                                  |
|                                          | City of Moonee Valley Permit Exemptions<br>Policy – Heritage Overlay Precincts, May 2019                                                |                                |                                              |                      |                                                                    |                                                                                            |                                  |                                  |