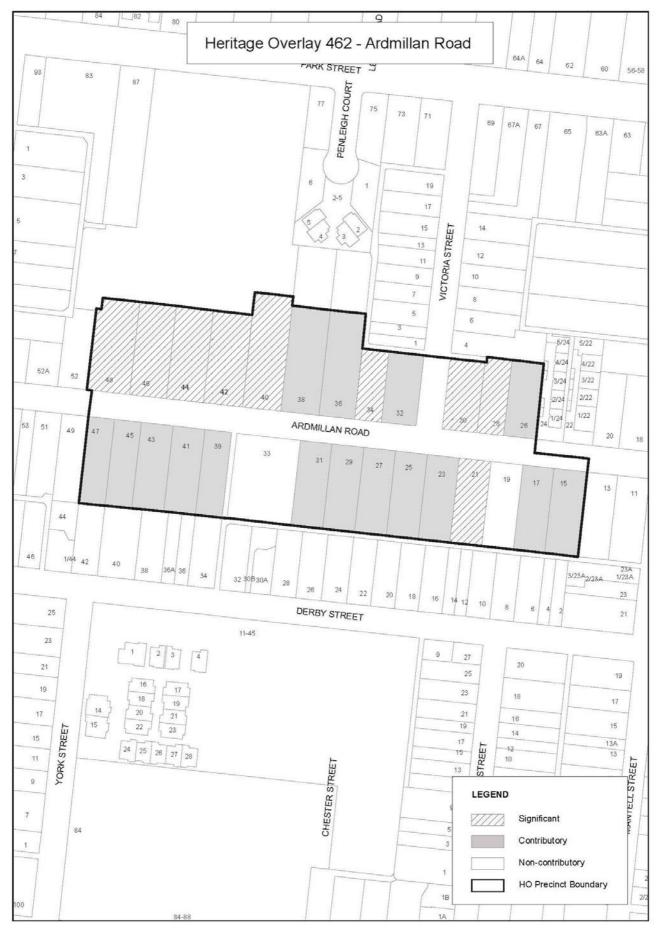

t setback of the dwelling (see Note 2).
- ▶ Construction or extension of a domestic swimming pool or spa and associated mechanical equipment and safety fencing on any property provided that the pool is situated within the rear yard as defined in Figure 1.
- **NOTE 1:** For the purposes of this exemption 'Extension to a dwelling' is defined as an extension of not more than 50% of the floor area of the existing dwelling prior to the demolition of any part of the dwelling.
- **NOTE 2:** For the purposes of this exemption the front setback is measured to the original dwelling and not to any later extensions or additions such as garages or carport



4 Heritage Precinct Maps

































































































\_\_