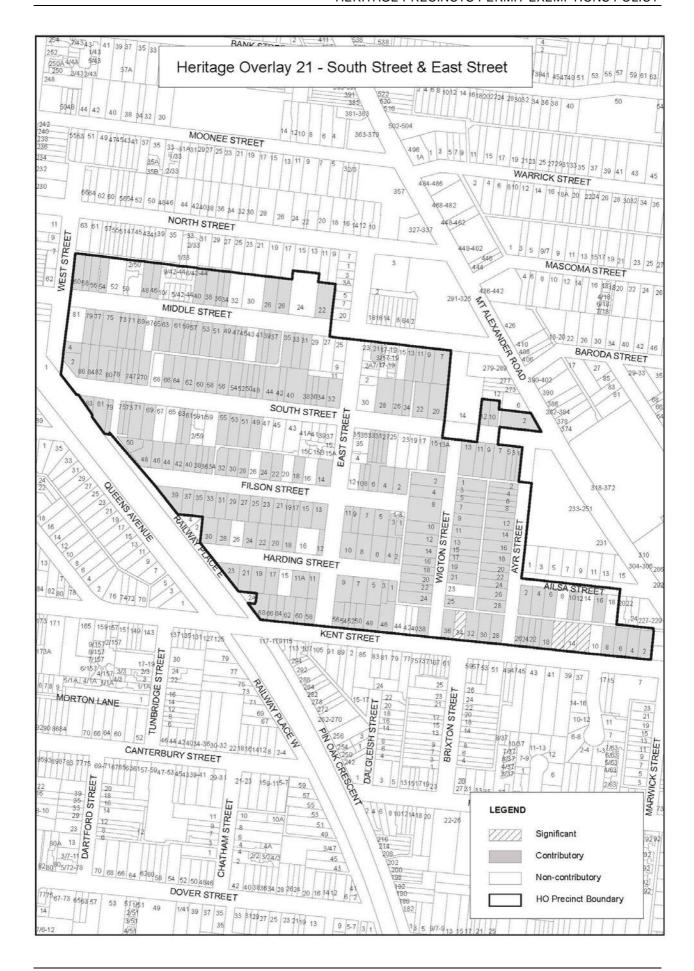

| PS map ref                                     | Heritage place                                                                                                                                                                                                                                                                                                                                                                                | External paint controls apply? | Internal<br>alteration<br>controls<br>apply? | Tree controls<br>apply? | Outbuildings<br>or fences not<br>exempt<br>under Clause<br>43.01-4 | Included on<br>the Victorian<br>Heritage<br>Register<br>under the<br>Heritage Act<br>2017? | Prohibited uses permitted? | Aboriginal<br>heritage<br>place? |
|------------------------------------------------|-----------------------------------------------------------------------------------------------------------------------------------------------------------------------------------------------------------------------------------------------------------------------------------------------------------------------------------------------------------------------------------------------|--------------------------------|----------------------------------------------|-------------------------|--------------------------------------------------------------------|--------------------------------------------------------------------------------------------|----------------------------|----------------------------------|
| HO021                                          | South Street & East Street Precinct  The heritage place includes 2A, 2B, 2C & 9-15 East Street, 1-39 & 2-50 Filson Street, 7-81 & 22-60 Middle Street, 1-83, 2-12 & 20-86 South Street, 2 & 4 West Street and 1-25 & 2-24 Wigton Street, Ascot Vale  Incorporated plan  City of Moonee Valley Permit Exemptions Policy—Heritage Overlay Precincts, May 2019                                   | Yes                            | No                                           | No                      | No                                                                 | No                                                                                         | No                         | No                               |
| HO021 Interim control Expiry date: -16/01/2021 | South Street & East Street Precinct Extension 2-68 Kent Street, 2-18 Ailsa Street, 2-28 Ayr Street, 18-24 Wigton Street (HO21 mapping added), 1-23 & 2-30 Harding Street, Ascot Vale Incorporated plan City of Moonee Valley Permit Exemptions Policy—Heritage Overlay Precincts, May 2019 Statement of Significance: South Street & East Street Precinct, May 2019 Statement of Significance | Yes                            | No                                           | No                      | No                                                                 | No                                                                                         | No                         | No                               |
| HO022                                          | Ailsa Street The heritage place includes 1-15 & 20-24 Ailsa St, Ascot Vale Incorporated plan City of Moonee Valley Permit Exemptions Policy – Heritage Overlay Precincts, May 2019                                                                                                                                                                                                            | Yes                            | No                                           | No                      | No                                                                 | No                                                                                         | No                         | No                               |
| HO023                                          | Travancore                                                                                                                                                                                                                                                                                                                                                                                    | Yes                            | No                                           | No                      | No                                                                 | No                                                                                         | No                         | No                               |