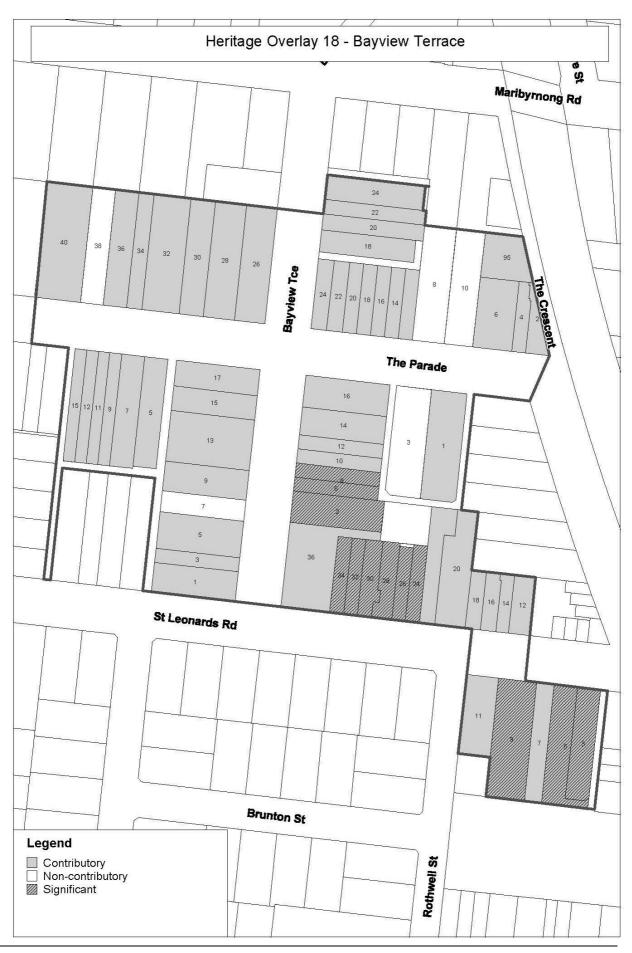

| PS map ref                                     | Heritage place                                                                                                                                                                                                                                                       | External paint controls apply? | Internal<br>alteration<br>controls<br>apply? | Tree controls apply?                        | Outbuildings<br>or fences not<br>exempt<br>under Clause<br>43.01-4 | Included on<br>the Victorian<br>Heritage<br>Register<br>under the<br>Heritage Act<br>2017? | Prohibited<br>uses<br>permitted? | Aboriginal<br>heritage<br>place? |
|------------------------------------------------|----------------------------------------------------------------------------------------------------------------------------------------------------------------------------------------------------------------------------------------------------------------------|--------------------------------|----------------------------------------------|---------------------------------------------|--------------------------------------------------------------------|--------------------------------------------------------------------------------------------|----------------------------------|----------------------------------|
|                                                | The heritage place includes 7-23 & 2-6 & 10-18 Dickens St, Moonee Ponds Incorporated plan City of Moonee Valley Permit Exemptions Policy – Heritage Overlay Precincts, May 2019                                                                                      |                                |                                              |                                             |                                                                    |                                                                                            |                                  |                                  |
| HO018                                          | Bayview Terrace, Ascot Vale Incorporated plan City of Moonee Valley Permit Exemptions Policy – Heritage Overlay Precincts, May 2019                                                                                                                                  | Yes                            | No                                           | Yes, street<br>trees on the<br>Parade only. | No                                                                 | No                                                                                         | No                               | No                               |
| HO019                                          | Fenton Street Precinct The heritage place includes 1-49 & 2-38 Fenton Street, Ascot Vale Incorporated plan City of Moonee Valley Permit Exemptions Policy – Heritage Overlay Precincts, May 2019                                                                     | Yes                            | No                                           | No                                          | No                                                                 | No                                                                                         | No                               | No                               |
| HO019 Interim control Expiry date: -16/01/2021 | Fenton Street Precinct Extension 1-49 Fenton Street (HO19 mapping added) Incorporated plan City of Moonee Valley Permit Exemptions Policy—Heritage Overlay Precincts, May 2019 Statement of Significance: Fenton Street Precinct, May 2019 Statement of Significance | Yes                            | No                                           | No                                          | No                                                                 | No                                                                                         | No                               | No                               |
| HO020                                          | Monash Street, Ascot Vale Incorporated plan City of Moonee Valley Permit Exemptions Policy−Heritage Overlay Precincts, May 2019                                                                                                                                      | Yes                            | No                                           | No                                          | No                                                                 | No                                                                                         | No                               | No                               |