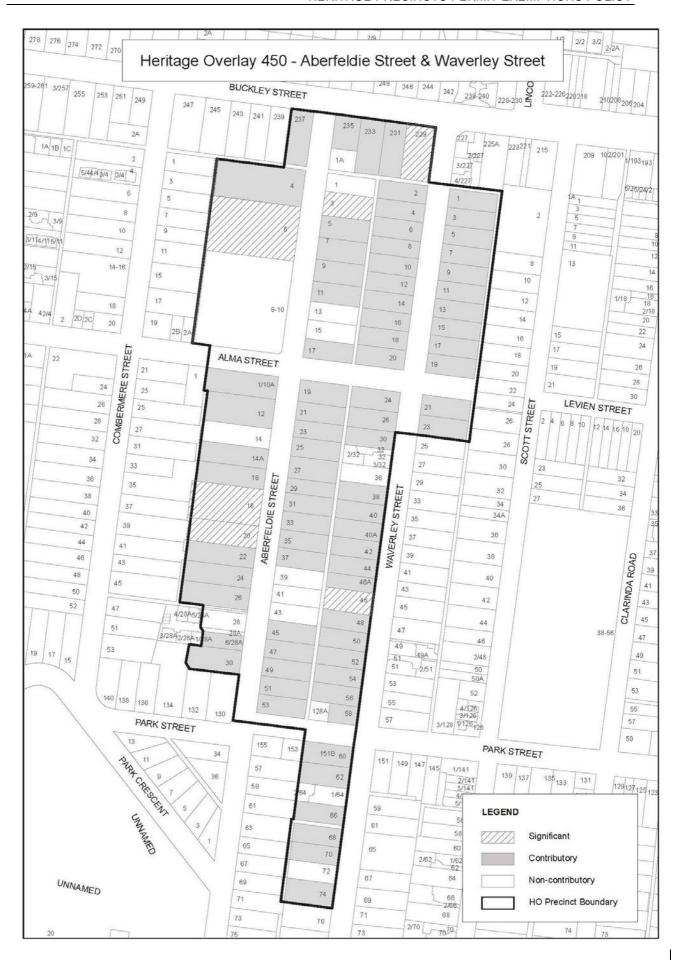

tres
     measured from the minimum front setback of the dwelling (see Note 2).
- ▶ Construction or extension of a domestic swimming pool or spa and associated mechanical equipment and safety fencing on any property provided that the pool is situated within the rear yard as defined in Figure 1.
- **NOTE 1:** For the purposes of this exemption 'Extension to a dwelling' is defined as an extension of not more than 50% of the floor area of the existing dwelling prior to the demolition of any part of the dwelling.
- **NOTE 2:** For the purposes of this exemption the front setback is measured to the original dwelling and not to any later extensions or additions such as garages or carport



4 Heritage Precinct Maps

































































































\_\_