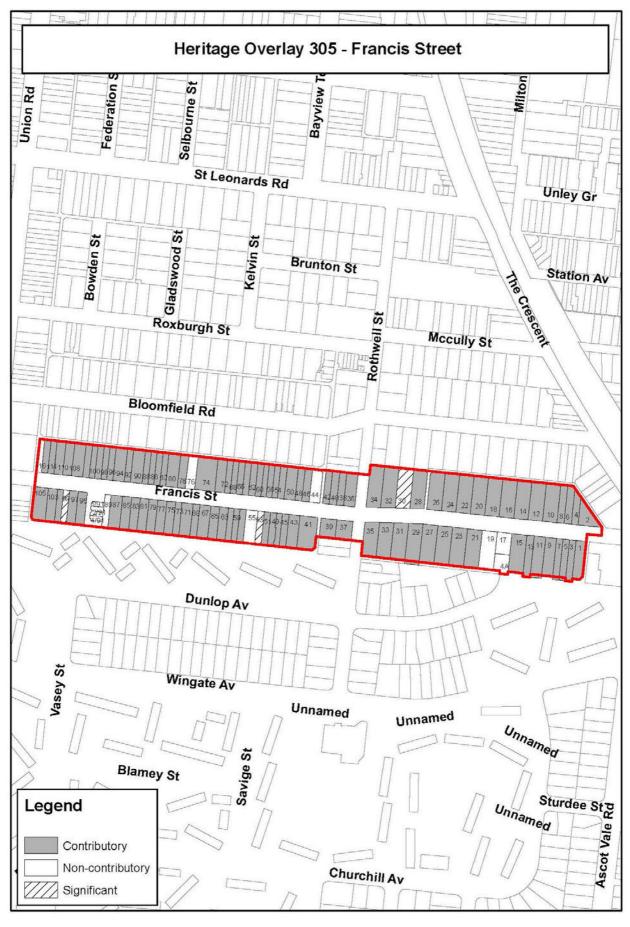

ack not less than 4 metres
     measured from the minimum front setback of the dwelling (see Note 2).
- ▶ Construction or extension of a domestic swimming pool or spa and associated mechanical equipment and safety fencing on any property provided that the pool is situated within the rear yard as defined in Figure 1.
- **NOTE 1:** For the purposes of this exemption 'Extension to a dwelling' is defined as an extension of not more than 50% of the floor area of the existing dwelling prior to the demolition of any part of the dwelling.
- **NOTE 2:** For the purposes of this exemption the front setback is measured to the original dwelling and not to any later extensions or additions such as garages or carport



4 Heritage Precinct Maps

































































































\_\_