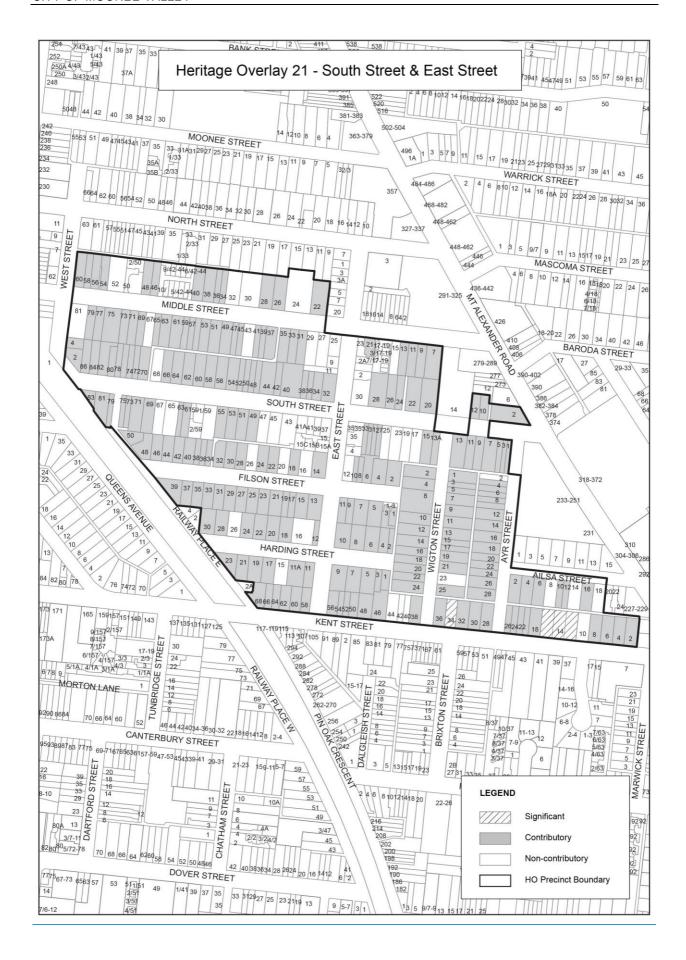

| PS map ref                                     | Heritage place                                                                                                                                                                                                                                                                                                                                                                                | External paint controls apply? | Internal<br>alteration<br>controls<br>apply? | Tree controls<br>apply? | Outbuildings<br>or fences not<br>exempt<br>under Clause<br>43.01-4 | Included on<br>the Victorian<br>Heritage<br>Register<br>under the<br>Heritage Act<br>2017? | Prohibited uses permitted? | Aboriginal<br>heritage<br>place? |
|------------------------------------------------|-----------------------------------------------------------------------------------------------------------------------------------------------------------------------------------------------------------------------------------------------------------------------------------------------------------------------------------------------------------------------------------------------|--------------------------------|----------------------------------------------|-------------------------|--------------------------------------------------------------------|--------------------------------------------------------------------------------------------|----------------------------|----------------------------------|
| HO021                                          | South Street & East Street Precinct  The heritage place includes 2A, 2B, 2C & 9-15 East Street, 1-39 & 2-50 Filson Street, 7-81 & 22-60 Middle Street, 1-83, 2-12 & 20-86 South Street, 2 & 4 West Street and 1-25 & 2-24 Wigton Street, Ascot Vale  Incorporated plan  City of Moonee Valley Permit Exemptions Policy—Heritage Overlay Precincts, May 2019                                   | Yes                            | No                                           | No                      | No                                                                 | No                                                                                         | No                         | No                               |
| HO021 Interim control Expiry date: -16/01/2021 | South Street & East Street Precinct Extension 2-68 Kent Street, 2-18 Ailsa Street, 2-28 Ayr Street, 18-24 Wigton Street (HO21 mapping added), 1-23 & 2-30 Harding Street, Ascot Vale Incorporated plan City of Moonee Valley Permit Exemptions Policy—Heritage Overlay Precincts, May 2019 Statement of Significance: South Street & East Street Precinct, May 2019 Statement of Significance | Yes                            | No                                           | No                      | No                                                                 | No                                                                                         | No                         | No                               |
| HO022                                          | Ailsa Street The heritage place includes 1-15 & 20-24 Ailsa St, Ascot Vale Incorporated plan City of Moonee Valley Permit Exemptions Policy – Heritage Overlay Precincts, May 2019                                                                                                                                                                                                            | Yes                            | No                                           | No                      | No                                                                 | No                                                                                         | No                         | No                               |
| HO023                                          | Travancore                                                                                                                                                                                                                                                                                                                                                                                    | Yes                            | No                                           | No                      | No                                                                 | No                                                                                         | No                         | No                               |