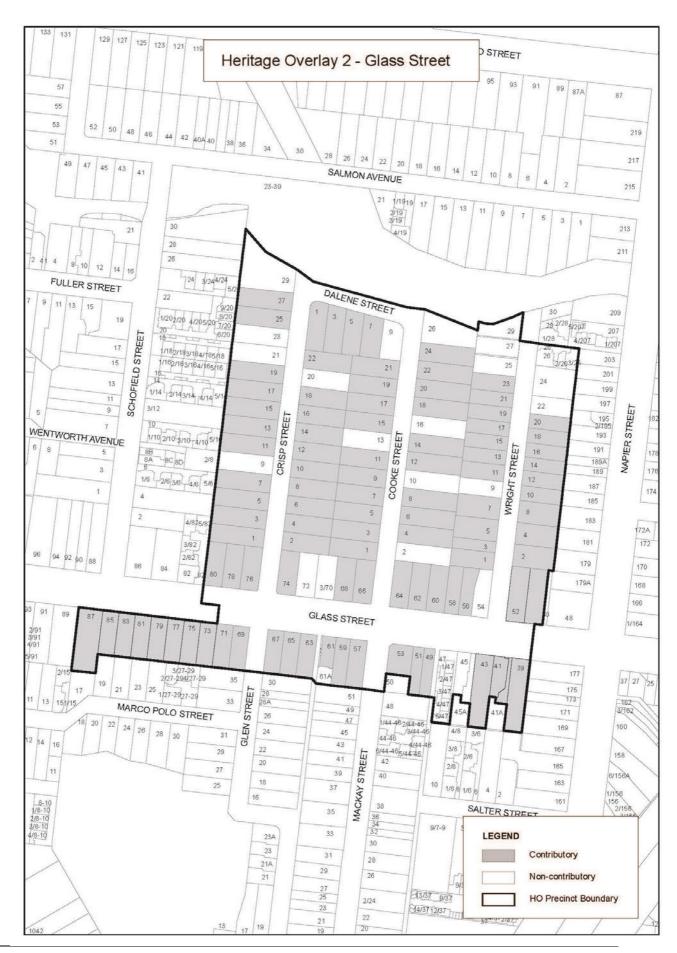

| HO002 | Glass Street Precinct                                                                                                                               | Yes | No | No | Yes – Front                                                                | No  | No | No |
|-------|-----------------------------------------------------------------------------------------------------------------------------------------------------|-----|----|----|----------------------------------------------------------------------------|-----|----|----|
|       | The heritage place includes all the properties in Cooke Street, Crisp Street, Dalene Street, Wright Street and 49-71 & 54-80 Glass Street, Essendon |     |    |    | fences: 15<br>Crisp Street;<br>4, 15 & 24<br>Cooke Street;<br>53, 62, 67 & | et; |    |    |
|       | Incorporated plan                                                                                                                                   |     |    |    | 78 Glass                                                                   |     |    |    |
|       | City of Moonee Valley Permit Exemptions<br>Policy-Heritage Overlay Precincts, May 2019                                                              |     |    |    | Street                                                                     |     |    |    |

| PS map ref             | Heritage place                                                                                                                                                                                                                                            | External paint controls apply? | Internal<br>alteration<br>controls<br>apply? | Tree controls apply? | Outbuildings<br>or fences not<br>exempt<br>under Clause<br>43.01-4 | the Victorian<br>Heritage | Prohibited uses permitted? | Aboriginal<br>heritage<br>place? |
|------------------------|-----------------------------------------------------------------------------------------------------------------------------------------------------------------------------------------------------------------------------------------------------------|--------------------------------|----------------------------------------------|----------------------|--------------------------------------------------------------------|---------------------------|----------------------------|----------------------------------|
| HO002                  | Glass Street Precinct Extension                                                                                                                                                                                                                           | Yes                            | No                                           | No                   | Yes –                                                              | No                        | No                         | No                               |
| -Interim-control       | 39-47, 73-87 & 50-52 Glass Street, Essendon                                                                                                                                                                                                               |                                |                                              |                      | Front fences:<br>50 & 87 Glass<br>Street                           |                           |                            |                                  |
| Expiry date:           | Incorporated plan                                                                                                                                                                                                                                         |                                |                                              |                      |                                                                    |                           |                            |                                  |
| <del>-16/01/2021</del> | City of Moonee ∀alley Permit Exemptions<br>Policy – Heritage Overlay Precincts, May 2019                                                                                                                                                                  |                                |                                              |                      |                                                                    |                           |                            |                                  |
|                        | Statement of Significance:                                                                                                                                                                                                                                |                                |                                              |                      |                                                                    |                           |                            |                                  |
|                        | Glass Street Precinct, May 2019 Statement of Significance                                                                                                                                                                                                 |                                |                                              |                      |                                                                    |                           |                            |                                  |
| HO003                  | Peterleigh Grove and Kalimna Street,<br>Essendon Precinct                                                                                                                                                                                                 | Yes                            | No                                           | Yes                  | No                                                                 | No                        | No                         | No                               |
|                        | 1-15, 28, 30, & 34 Brewster Street, 253-285<br>Pascoe Vale Road, 64-90 Napier Crescent,<br>2-34 & 7-29 Ardoch Street, 2-42 & 1-41<br>Peterleigh Grove, 2A – 30 & 1-31 Kalimina<br>Street, 1A-9 & 2-12 Kiora Street, 1-9 & 6-10<br>Curtis Street, Essendon |                                |                                              |                      |                                                                    |                           |                            |                                  |
|                        | Incorporated plan                                                                                                                                                                                                                                         |                                |                                              |                      |                                                                    |                           |                            |                                  |
|                        | City of Moonee ∀alley Permit Exemptions<br>Policy – Heritage Overlay Precincts, May 2019                                                                                                                                                                  |                                |                                              |                      |                                                                    |                           |                            |                                  |
| HO003                  | Peterleigh Grove and Kalimna Street,<br>Essendon Precinct Extension                                                                                                                                                                                       | Yes                            | No                                           | No                   | No                                                                 | No                        | No                         | No                               |
| Expiry date:           | 4 Curtis Street, Essendon                                                                                                                                                                                                                                 |                                |                                              |                      |                                                                    |                           |                            |                                  |
| <del>-16/01/2021</del> | Incorporated plan                                                                                                                                                                                                                                         |                                |                                              |                      |                                                                    |                           |                            |                                  |
|                        | City of Moonee ∀alley Permit Exemptions<br>Policy – Heritage Overlay Precincts, May 2019                                                                                                                                                                  |                                |                                              |                      |                                                                    |                           |                            |                                  |
|                        | Statement of Significance:                                                                                                                                                                                                                                |                                |                                              |                      |                                                                    |                           |                            |                                  |
|                        | Peterleigh Grove and Kalimna Street Precinct,<br>May 2019 Statement of Significance                                                                                                                                                                       |                                |                                              |                      |                                                                    |                           |                            |                                  |