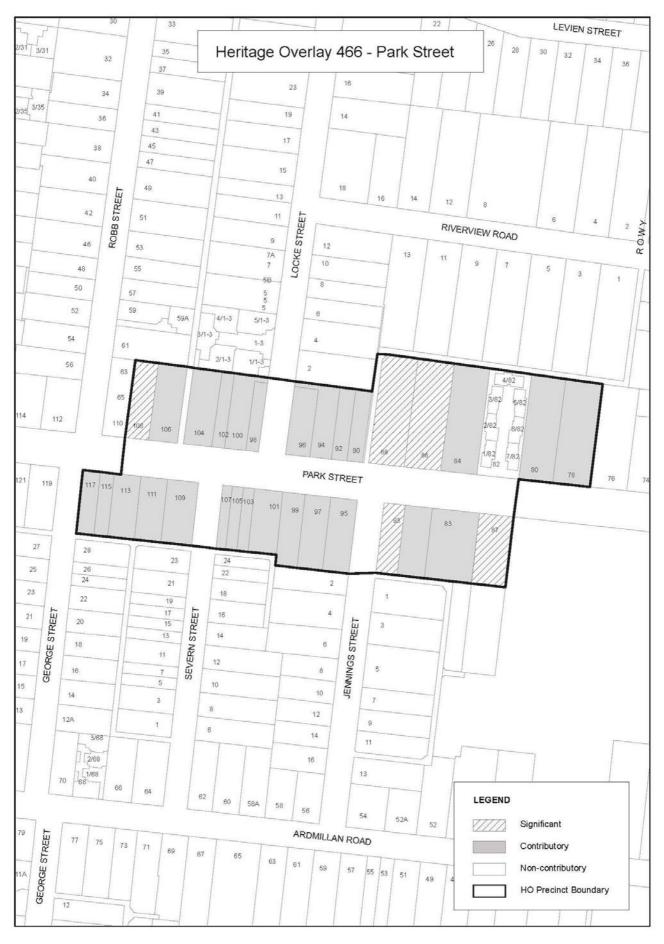

k of the dwelling (see Note 2).
- ▶ Construction or extension of a domestic swimming pool or spa and associated mechanical equipment and safety fencing on any property provided that the pool is situated within the rear yard as defined in Figure 1.
- **NOTE 1:** For the purposes of this exemption 'Extension to a dwelling' is defined as an extension of not more than 50% of the floor area of the existing dwelling prior to the demolition of any part of the dwelling.
- **NOTE 2:** For the purposes of this exemption the front setback is measured to the original dwelling and not to any later extensions or additions such as garages or carport



4 Heritage Precinct Maps

































































































\_\_