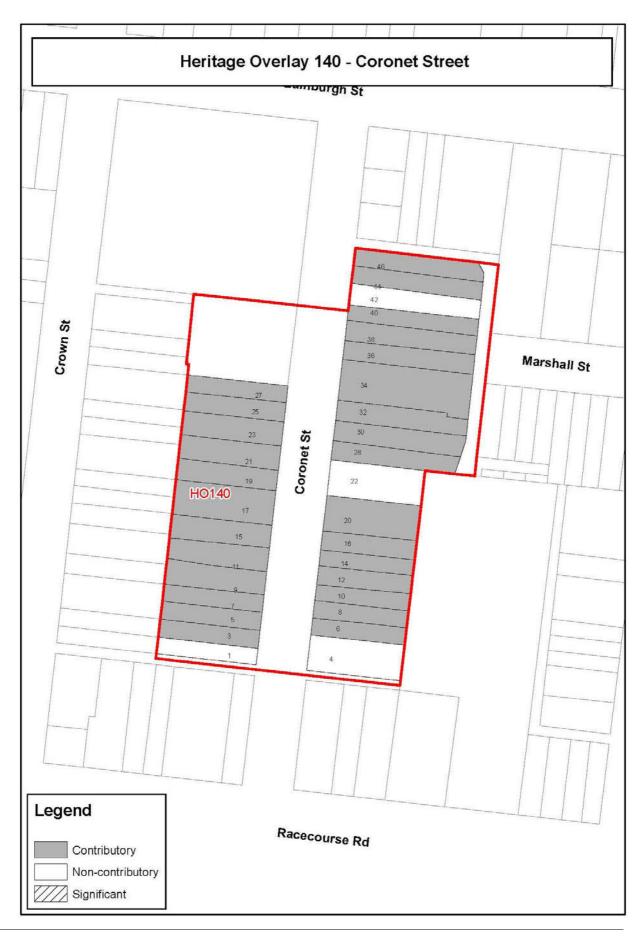

et back not less than 4 metres
     measured from the minimum front setback of the dwelling (see Note 2).
- ▶ Construction or extension of a domestic swimming pool or spa and associated mechanical equipment and safety fencing on any property provided that the pool is situated within the rear yard as defined in Figure 1.
- **NOTE 1:** For the purposes of this exemption 'Extension to a dwelling' is defined as an extension of not more than 50% of the floor area of the existing dwelling prior to the demolition of any part of the dwelling.
- **NOTE 2:** For the purposes of this exemption the front setback is measured to the original dwelling and not to any later extensions or additions such as garages or carport



4 Heritage Precinct Maps

































































































\_\_