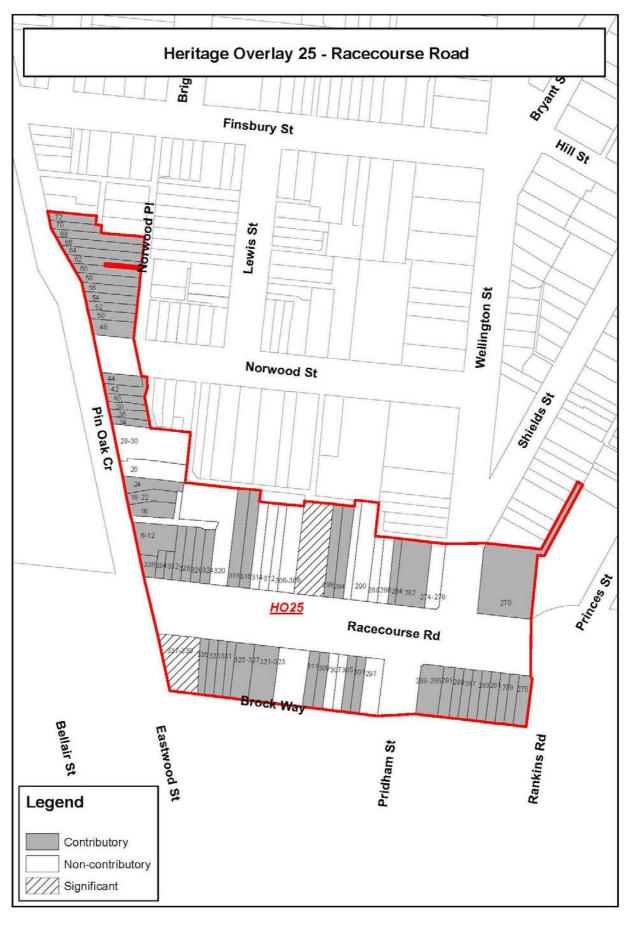

| PS map ref | Heritage place                                                                                                                                                                                  | External paint controls apply? | Internal<br>alteration<br>controls<br>apply? | Tree controls apply? | Outbuildings<br>or fences not<br>exempt<br>under Clause<br>43.01-4 | Included on<br>the Victorian<br>Heritage<br>Register<br>under the<br>Heritage Act<br>2017? | Prohibited<br>uses<br>permitted? | Aboriginal<br>heritage<br>place? |
|------------|-------------------------------------------------------------------------------------------------------------------------------------------------------------------------------------------------|--------------------------------|----------------------------------------------|----------------------|--------------------------------------------------------------------|--------------------------------------------------------------------------------------------|----------------------------------|----------------------------------|
|            | The heritage place includes all of the properties in Cashmere St, Lucknow St, Madura St, Mangalore St, Flemington Primary School, Flemington House, Baroda St and 25-168 Mooltan St, Travancore |                                |                                              |                      |                                                                    |                                                                                            |                                  |                                  |
|            | Incorporated plan                                                                                                                                                                               |                                |                                              |                      |                                                                    |                                                                                            |                                  |                                  |
|            | City of Moonee Valley Permit Exemptions<br>Policy – Heritage Overlay Precincts, May 2019                                                                                                        |                                |                                              |                      |                                                                    |                                                                                            |                                  |                                  |
| HO024      | Wellington Street, Flemington                                                                                                                                                                   | Yes                            | No                                           | Yes, street          | No                                                                 | No                                                                                         | No                               | No                               |
|            | Incorporated plan                                                                                                                                                                               |                                |                                              | trees only           |                                                                    |                                                                                            |                                  |                                  |
|            | City of Moonee Valley Permit Exemptions<br>Policy – Heritage Overlay Precincts, May 2019                                                                                                        |                                |                                              |                      |                                                                    |                                                                                            |                                  |                                  |
| HO025      | Racecourse Road                                                                                                                                                                                 | Yes                            | No                                           | No                   | No                                                                 | No                                                                                         | No                               | No                               |
|            | The heritage place includes 262-298, 304-336 & 275-335 Racecourse Rd and 2-72 Pin Oak Cr, Flemington and Kensington                                                                             |                                |                                              |                      |                                                                    |                                                                                            |                                  |                                  |
|            | Incorporated plan                                                                                                                                                                               |                                |                                              |                      |                                                                    |                                                                                            |                                  |                                  |
|            | City of Moonee Valley Permit Exemptions<br>Policy-Heritage Overlay Precincts, May 2019                                                                                                          |                                |                                              |                      |                                                                    |                                                                                            |                                  |                                  |
| HO026      | Union Road, Ascot ∀ale                                                                                                                                                                          | Yes                            | No                                           | No                   | No                                                                 | No                                                                                         | No                               | No                               |
|            | Incorporated plan                                                                                                                                                                               |                                |                                              |                      |                                                                    |                                                                                            |                                  |                                  |
|            | City of Moonee Valley Permit Exemptions<br>Policy – Heritage Overlay Precincts, May 2019                                                                                                        |                                |                                              |                      |                                                                    |                                                                                            |                                  |                                  |
| HO028      | Mt Alexander Road & Flemington Street                                                                                                                                                           | Yes                            | No                                           | No                   | No                                                                 | No                                                                                         | No                               | No                               |
|            | The heritage place includes 104-136 Mt<br>Alexander Rd and 8-10 & 9-19 Flemington St,<br>Travancore                                                                                             |                                |                                              |                      |                                                                    |                                                                                            |                                  |                                  |
|            | Incorporated plan                                                                                                                                                                               |                                |                                              |                      |                                                                    |                                                                                            |                                  |                                  |