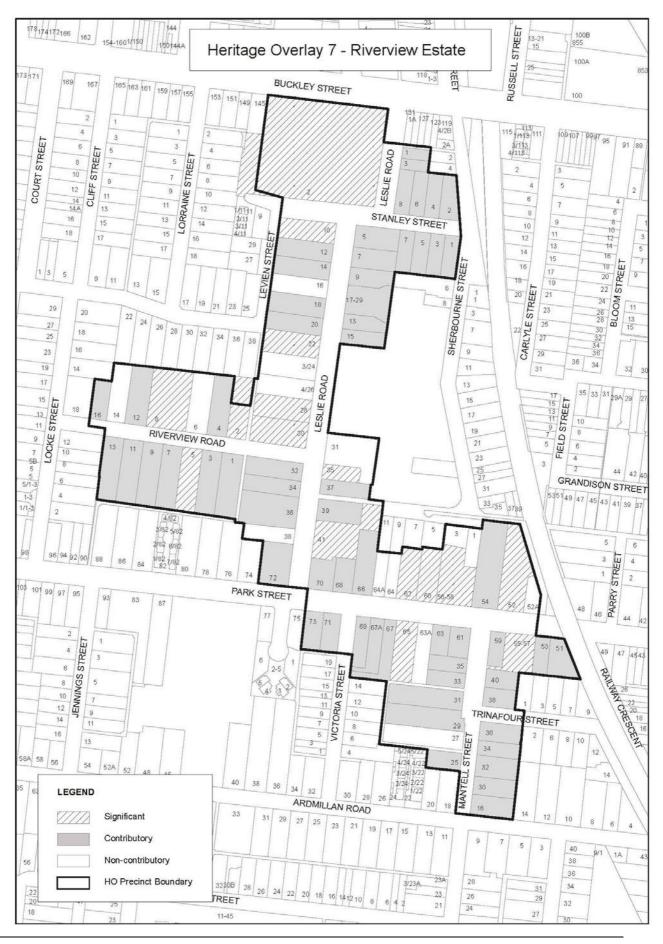

| PS map ref | Heritage place                                                                                                                                                                                         | External paint controls apply? | Internal<br>alteration<br>controls<br>apply? | Tree controls apply? | Outbuildings<br>or fences not<br>exempt<br>under Clause<br>43.01-4 | Heritage | Prohibited<br>uses<br>permitted? | Aboriginal<br>heritage<br>place? |
|------------|--------------------------------------------------------------------------------------------------------------------------------------------------------------------------------------------------------|--------------------------------|----------------------------------------------|----------------------|--------------------------------------------------------------------|----------|----------------------------------|----------------------------------|
| HO004      | Maribyrnong Park, Moonee Ponds                                                                                                                                                                         | Yes                            | No                                           | No                   | No                                                                 | No       | No                               | No                               |
| HO005      | Vida Street & Knight Street                                                                                                                                                                            | Yes                            | No                                           | No                   | No                                                                 | No       | No                               | No                               |
|            | The heritage place includes all of the properties in Knight St, 8 & 15-27 Alma St, 1-22 Aberdeen St and 1A, 1B, 1 & 3-28 Vida St, Aberfeldie                                                           |                                |                                              |                      |                                                                    |          |                                  |                                  |
|            | Incorporated plan                                                                                                                                                                                      |                                |                                              |                      |                                                                    |          |                                  |                                  |
|            | City of Moonee Valley Permit Exemptions<br>Policy – Heritage Overlay Precincts, May 2019                                                                                                               |                                |                                              |                      |                                                                    |          |                                  |                                  |
| HO006      | Woods Hills Estate                                                                                                                                                                                     | Yes                            | No                                           | No                   | No                                                                 | No       | No                               | No                               |
|            | The heritage place includes 2, 1A & 10-19<br>Hillside Tce, 19-33 Hunt Cr, 2-46 Hurtle St,<br>321-329A Maribyrnong Rd and 1-17 & 2-10<br>Woods St, Ascot Vale                                           |                                |                                              |                      |                                                                    |          |                                  |                                  |
|            | Incorporated plan                                                                                                                                                                                      |                                |                                              |                      |                                                                    |          |                                  |                                  |
|            | City of Moonee Valley Permit Exemptions<br>Policy – Heritage Overlay Precincts, May 2019                                                                                                               |                                |                                              |                      |                                                                    |          |                                  |                                  |
| HO007      | Riverview Estate (Leslie Road) and Trinafour Estate Precinct                                                                                                                                           | Yes                            | No                                           | No                   | No                                                                 | No       | No                               | No                               |
|            | The heritage place includes 1-15, 31-41 & 2-38 Leslie Road, 1, 3, 7-13, 4, 6 & 10-14 Riverview Road, 2 & 4 Sherbourne Street, 1-7 & 2-12 Stanley Street, Essendon and 52A-72 Park Street, Moonee Ponds |                                |                                              |                      |                                                                    |          |                                  |                                  |
|            | Incorporated plan                                                                                                                                                                                      |                                |                                              |                      |                                                                    |          |                                  |                                  |
|            | City of Moonee Valley Permit Exemptions<br>Policy-Heritage Overlay Precincts, May 2019                                                                                                                 |                                |                                              |                      |                                                                    |          |                                  |                                  |

| PS map ref                  | Heritage place                                                                                                               | External paint controls apply? | Internal<br>alteration<br>controls<br>apply? | Tree controls apply? | Outbuildings<br>or fences not<br>exempt<br>under Clause<br>43.01-4 | Heritage | Prohibited<br>uses<br>permitted? | Aboriginal<br>heritage<br>place? |  |
|-----------------------------|------------------------------------------------------------------------------------------------------------------------------|--------------------------------|----------------------------------------------|----------------------|--------------------------------------------------------------------|----------|----------------------------------|----------------------------------|--|
| HO007                       | Riverview Estate and Trinafour Estate Precinct Extension                                                                     | Yes                            | No                                           | No                   | No                                                                 | No       | No                               | No                               |  |
| Expiry date:<br>-16/01/2021 | 2 &16 Riverview Road, Essendon and 16<br>Ardmillan Road, 51-73 Park Street and 16-40<br>& 25-35 Mantell Street, Moonee Ponds |                                |                                              |                      |                                                                    |          |                                  |                                  |  |
|                             | Incorporated plan                                                                                                            |                                |                                              |                      |                                                                    |          |                                  |                                  |  |
|                             | City of Moonee Valley Permit Exemptions<br>Policy – Heritage Overlay Precincts, May 2019                                     |                                |                                              |                      |                                                                    |          |                                  |                                  |  |
|                             | Statement of Significance:                                                                                                   |                                |                                              |                      |                                                                    |          |                                  |                                  |  |
|                             | Riverview Estate and Trinafour Estate<br>Precinct, May 2019 Statement of Significance                                        |                                |                                              |                      |                                                                    |          |                                  |                                  |  |
| HO009                       | Queens Park, Moonee Ponds                                                                                                    | Yes                            | No                                           | Yes                  | No                                                                 | No       | No                               | No                               |  |
| HO010                       | Mt Alexander Road & The Strand                                                                                               | Yes                            | No                                           | No                   | No                                                                 | No       | No                               | No                               |  |
|                             | The heritage place includes 12 Crawford St, 800-816 Mt Alexander Rd and 1 The Strand, Moonee Ponds                           |                                |                                              |                      |                                                                    |          |                                  |                                  |  |
|                             | Incorporated plan                                                                                                            |                                |                                              |                      |                                                                    |          |                                  |                                  |  |
|                             | City of Moonee Valley Permit Exemptions Policy – Heritage Overlay Precincts, May 2019                                        |                                |                                              |                      |                                                                    |          |                                  |                                  |  |
| HO011                       | Tennyson Street                                                                                                              | Yes                            | No                                           | No                   | No                                                                 | No       | No                               | No                               |  |
|                             | The heritage place includes 19-21 Tennyson St, Moonee Ponds                                                                  |                                |                                              |                      |                                                                    |          |                                  |                                  |  |
|                             | Incorporated plan                                                                                                            |                                |                                              |                      |                                                                    |          |                                  |                                  |  |
|                             | City of Moonee Valley Permit Exemptions<br>Policy – Heritage Overlay Precincts, May 2019                                     |                                |                                              |                      |                                                                    |          |                                  |                                  |  |