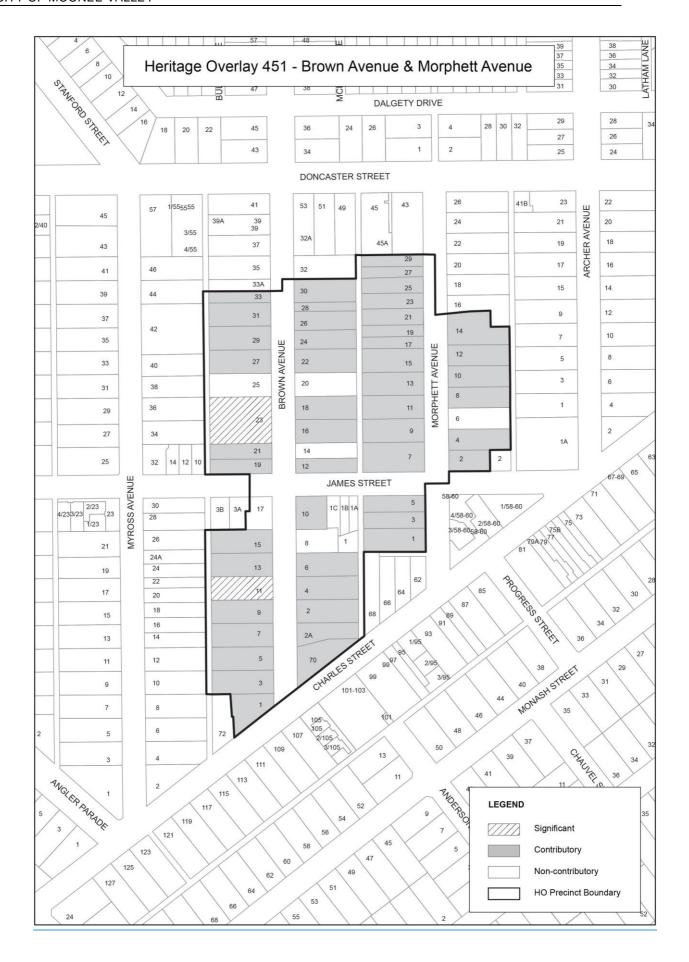

# 2.0 Heritage places

C204moonProposed C200moonThe requirements of this overlay apply to both the heritage place and its associated land.

| PS map ref | Heritage place                                                                           | External paint controls apply? | Internal<br>alteration<br>controls<br>apply? | Tree controls apply? | Outbuildings<br>or fences not<br>exempt<br>under Clause<br>43.01-4 | the Victorian<br>Heritage | Prohibited uses permitted? | Aboriginal<br>heritage<br>place? |
|------------|------------------------------------------------------------------------------------------|--------------------------------|----------------------------------------------|----------------------|--------------------------------------------------------------------|---------------------------|----------------------------|----------------------------------|
| HO001      | Edward Street/Richardson Street, Essendon                                                | Yes                            | No                                           | Yes                  | No                                                                 | No                        | No                         | No                               |
|            | Incorporated plan                                                                        |                                |                                              |                      |                                                                    |                           |                            |                                  |
|            | City of Moonee Valley Permit Exemptions<br>Policy – Heritage Overlay Precincts, May 2019 |                                |                                              |                      |                                                                    |                           |                            |                                  |