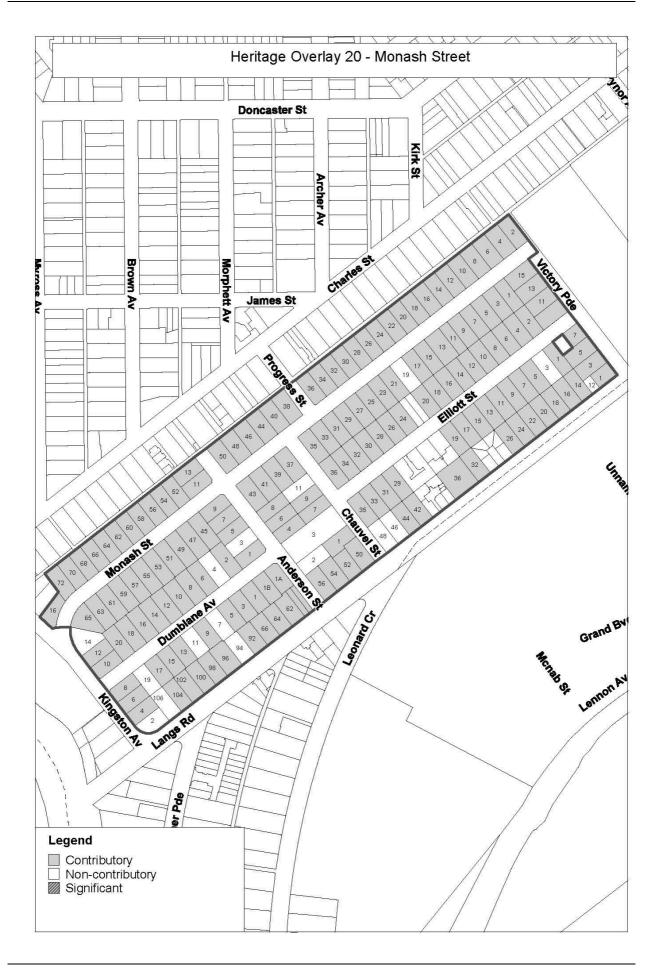

| PS map ref                                     | Heritage place                                                                                                                                                                                                                                                       | External paint controls apply? | Internal<br>alteration<br>controls<br>apply? | Tree controls apply?                        | Outbuildings<br>or fences not<br>exempt<br>under Clause<br>43.01-4 | Included on<br>the Victorian<br>Heritage<br>Register<br>under the<br>Heritage Act<br>2017? | Prohibited<br>uses<br>permitted? | Aboriginal<br>heritage<br>place? |
|------------------------------------------------|----------------------------------------------------------------------------------------------------------------------------------------------------------------------------------------------------------------------------------------------------------------------|--------------------------------|----------------------------------------------|---------------------------------------------|--------------------------------------------------------------------|--------------------------------------------------------------------------------------------|----------------------------------|----------------------------------|
|                                                | The heritage place includes 7-23 & 2-6 & 10-18 Dickens St, Moonee Ponds Incorporated plan City of Moonee Valley Permit Exemptions Policy – Heritage Overlay Precincts, May 2019                                                                                      |                                |                                              |                                             |                                                                    |                                                                                            |                                  |                                  |
| HO018                                          | Bayview Terrace, Ascot Vale Incorporated plan City of Moonee Valley Permit Exemptions Policy – Heritage Overlay Precincts, May 2019                                                                                                                                  | Yes                            | No                                           | Yes, street<br>trees on the<br>Parade only. | No                                                                 | No                                                                                         | No                               | No                               |
| HO019                                          | Fenton Street Precinct The heritage place includes 1-49 & 2-38 Fenton Street, Ascot Vale Incorporated plan City of Moonee Valley Permit Exemptions Policy – Heritage Overlay Precincts, May 2019                                                                     | Yes                            | No                                           | No                                          | No                                                                 | No                                                                                         | No                               | No                               |
| HO019 Interim control Expiry date: -16/01/2021 | Fenton Street Precinct Extension 1-49 Fenton Street (HO19 mapping added) Incorporated plan City of Moonee Valley Permit Exemptions Policy—Heritage Overlay Precincts, May 2019 Statement of Significance: Fenton Street Precinct, May 2019 Statement of Significance | Yes                            | No                                           | No                                          | No                                                                 | No                                                                                         | No                               | No                               |
| HO020                                          | Monash Street, Ascot Vale Incorporated plan City of Moonee Valley Permit Exemptions Policy−Heritage Overlay Precincts, May 2019                                                                                                                                      | Yes                            | No                                           | No                                          | No                                                                 | No                                                                                         | No                               | No                               |