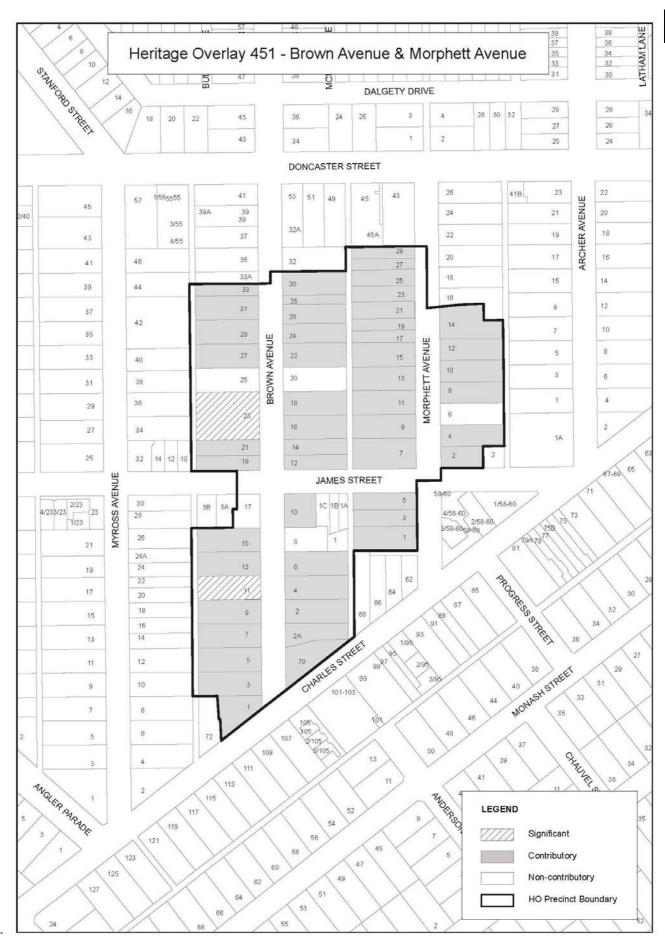

# 2.0 Heritage places

C204moonProposed C200moonThe requirements of this overlay apply to both the heritage place and its associated land.

| PS map ref | Heritage place                                                                           | External paint controls apply? | Internal<br>alteration<br>controls<br>apply? | Tree controls apply? | Outbuildings<br>or fences not<br>exempt<br>under Clause<br>43.01-4 | the Victorian<br>Heritage | Prohibited uses permitted? | Aboriginal<br>heritage<br>place? |
|------------|------------------------------------------------------------------------------------------|--------------------------------|----------------------------------------------|----------------------|--------------------------------------------------------------------|---------------------------|----------------------------|----------------------------------|
| HO001      | Edward Street/Richardson Street, Essendon                                                | Yes                            | No                                           | Yes                  | No                                                                 | No                        | No                         | No                               |
|            | Incorporated plan                                                                        |                                |                                              |                      |                                                                    |                           |                            |                                  |
|            | City of Moonee Valley Permit Exemptions<br>Policy – Heritage Overlay Precincts, May 2019 |                                |                                              |                      |                                                                    |                           |                            |                                  |