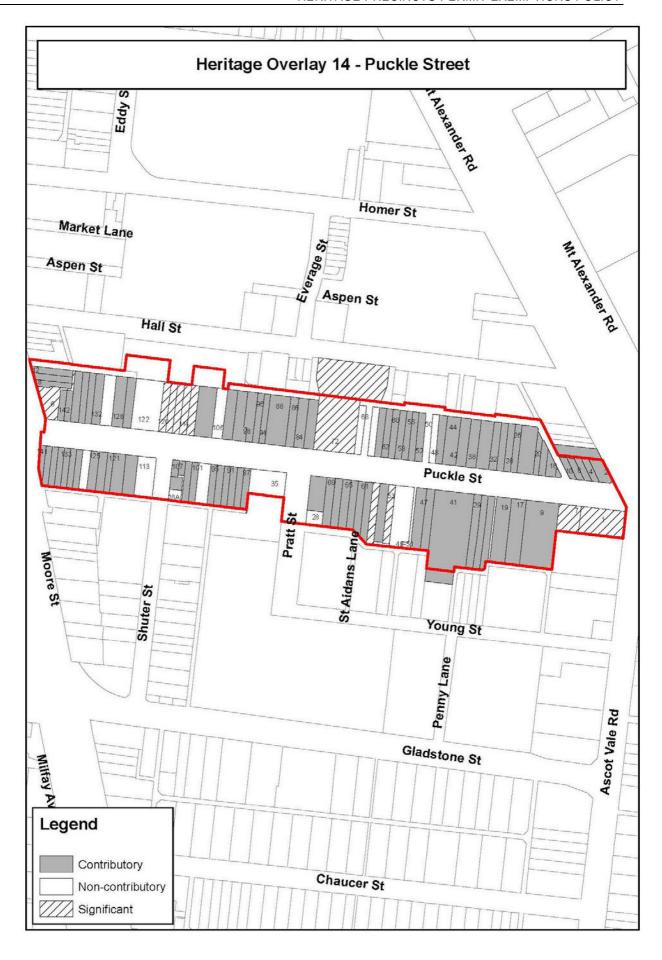

| PS map ref                               | Heritage place                                                                                                                          | External paint controls apply? | Internal<br>alteration<br>controls<br>apply? | Tree controls apply? | Outbuildings<br>or fences not<br>exempt<br>under Clause<br>43.01-4 | Included on<br>the Victorian<br>Heritage<br>Register<br>under the<br>Heritage Act<br>2017? | Prohibited<br>uses<br>permitted? | Aboriginal<br>heritage<br>place? |
|------------------------------------------|-----------------------------------------------------------------------------------------------------------------------------------------|--------------------------------|----------------------------------------------|----------------------|--------------------------------------------------------------------|--------------------------------------------------------------------------------------------|----------------------------------|----------------------------------|
| HO012                                    | Holmes Road Residential Precinct                                                                                                        | Yes                            | No                                           | No                   | No                                                                 | No                                                                                         | No                               | No                               |
|                                          | The heritage place includes 1A & 1B Grace Street, 2A, 2B & 2C Grosvener Street, and 48-56, 67-77, 76-80 Holmes Road, Moonee Ponds       |                                |                                              |                      |                                                                    |                                                                                            |                                  |                                  |
|                                          | Incorporated plan                                                                                                                       |                                |                                              |                      |                                                                    |                                                                                            |                                  |                                  |
|                                          | City of Moonee Valley Permit Exemptions<br>Policy – Heritage Overlay Precincts, May 2019                                                |                                |                                              |                      |                                                                    |                                                                                            |                                  |                                  |
| HO012                                    | Holmes Road Residential Precinct Extension                                                                                              | Yes                            | No                                           | No                   | No                                                                 | No                                                                                         | No                               | No                               |
| Interim control Expiry date: -16/01/2021 | 58-74, 82 & 55-65 Holmes Road,<br>62-90 Eglinton Street, 1-19 & 2-20 Grandview<br>Street, 1-21 & 2-26 Milverton Street, Moonee<br>Ponds |                                |                                              |                      |                                                                    |                                                                                            |                                  |                                  |
|                                          | Incorporated plan                                                                                                                       |                                |                                              |                      |                                                                    |                                                                                            |                                  |                                  |
|                                          | City of Moonee Valley Permit Exemptions Policy – Heritage Overlay Precincts, May 2019                                                   |                                |                                              |                      |                                                                    |                                                                                            |                                  |                                  |
|                                          | Statement of significance                                                                                                               |                                |                                              |                      |                                                                    |                                                                                            |                                  |                                  |
|                                          | Holmes Road Residential, May 2019<br>Statement of Significance                                                                          |                                |                                              |                      |                                                                    |                                                                                            |                                  |                                  |
| HO013                                    | Holmes Road/Sydenham Street, Moonee Ponds                                                                                               | Yes                            | No                                           | No                   | No                                                                 | No                                                                                         | No                               | No                               |
| HO014                                    | Puckle Street                                                                                                                           | Yes                            | No                                           | No                   | No                                                                 | No                                                                                         | No                               | No                               |
|                                          | The heritage place includes all of the properties in Puckle St, Moonee Ponds                                                            |                                |                                              |                      |                                                                    |                                                                                            |                                  |                                  |
|                                          | Incorporated plan                                                                                                                       |                                |                                              |                      |                                                                    |                                                                                            |                                  |                                  |
|                                          | City of Moonee Valley Permit Exemptions<br>Policy – Heritage Overlay Precincts, May 2019                                                |                                |                                              |                      |                                                                    |                                                                                            |                                  |                                  |