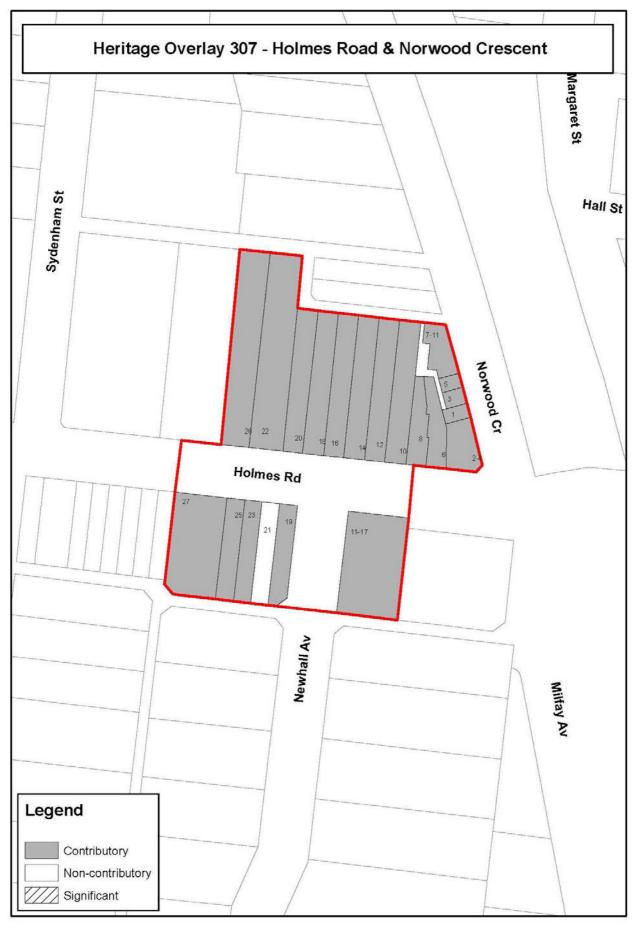

| PS map ref                               | Heritage place                                                                                                                          | External paint controls apply? | Internal<br>alteration<br>controls<br>apply? | Tree controls apply? | Outbuildings<br>or fences not<br>exempt<br>under Clause<br>43.01-4 | Included on<br>the Victorian<br>Heritage<br>Register<br>under the<br>Heritage Act<br>2017? | Prohibited<br>uses<br>permitted? | Aboriginal<br>heritage<br>place? |
|------------------------------------------|-----------------------------------------------------------------------------------------------------------------------------------------|--------------------------------|----------------------------------------------|----------------------|--------------------------------------------------------------------|--------------------------------------------------------------------------------------------|----------------------------------|----------------------------------|
| HO012                                    | Holmes Road Residential Precinct                                                                                                        | Yes                            | No                                           | No                   | No                                                                 | No                                                                                         | No                               | No                               |
|                                          | The heritage place includes 1A & 1B Grace Street, 2A, 2B & 2C Grosvener Street, and 48-56, 67-77, 76-80 Holmes Road, Moonee Ponds       |                                |                                              |                      |                                                                    |                                                                                            |                                  |                                  |
|                                          | Incorporated plan                                                                                                                       |                                |                                              |                      |                                                                    |                                                                                            |                                  |                                  |
|                                          | City of Moonee Valley Permit Exemptions<br>Policy – Heritage Overlay Precincts, May 2019                                                |                                |                                              |                      |                                                                    |                                                                                            |                                  |                                  |
| HO012                                    | Holmes Road Residential Precinct Extension                                                                                              | Yes                            | No                                           | No                   | No                                                                 | No                                                                                         | No                               | No                               |
| Interim control Expiry date: -16/01/2021 | 58-74, 82 & 55-65 Holmes Road,<br>62-90 Eglinton Street, 1-19 & 2-20 Grandview<br>Street, 1-21 & 2-26 Milverton Street, Moonee<br>Ponds |                                |                                              |                      |                                                                    |                                                                                            |                                  |                                  |
|                                          | Incorporated plan                                                                                                                       |                                |                                              |                      |                                                                    |                                                                                            |                                  |                                  |
|                                          | City of Moonee Valley Permit Exemptions Policy – Heritage Overlay Precincts, May 2019                                                   |                                |                                              |                      |                                                                    |                                                                                            |                                  |                                  |
|                                          | Statement of significance                                                                                                               |                                |                                              |                      |                                                                    |                                                                                            |                                  |                                  |
|                                          | Holmes Road Residential, May 2019<br>Statement of Significance                                                                          |                                |                                              |                      |                                                                    |                                                                                            |                                  |                                  |
| HO013                                    | Holmes Road/Sydenham Street, Moonee Ponds                                                                                               | Yes                            | No                                           | No                   | No                                                                 | No                                                                                         | No                               | No                               |
| HO014                                    | Puckle Street                                                                                                                           | Yes                            | No                                           | No                   | No                                                                 | No                                                                                         | No                               | No                               |
|                                          | The heritage place includes all of the properties in Puckle St, Moonee Ponds                                                            |                                |                                              |                      |                                                                    |                                                                                            |                                  |                                  |
|                                          | Incorporated plan                                                                                                                       |                                |                                              |                      |                                                                    |                                                                                            |                                  |                                  |
|                                          | City of Moonee Valley Permit Exemptions<br>Policy – Heritage Overlay Precincts, May 2019                                                |                                |                                              |                      |                                                                    |                                                                                            |                                  |                                  |