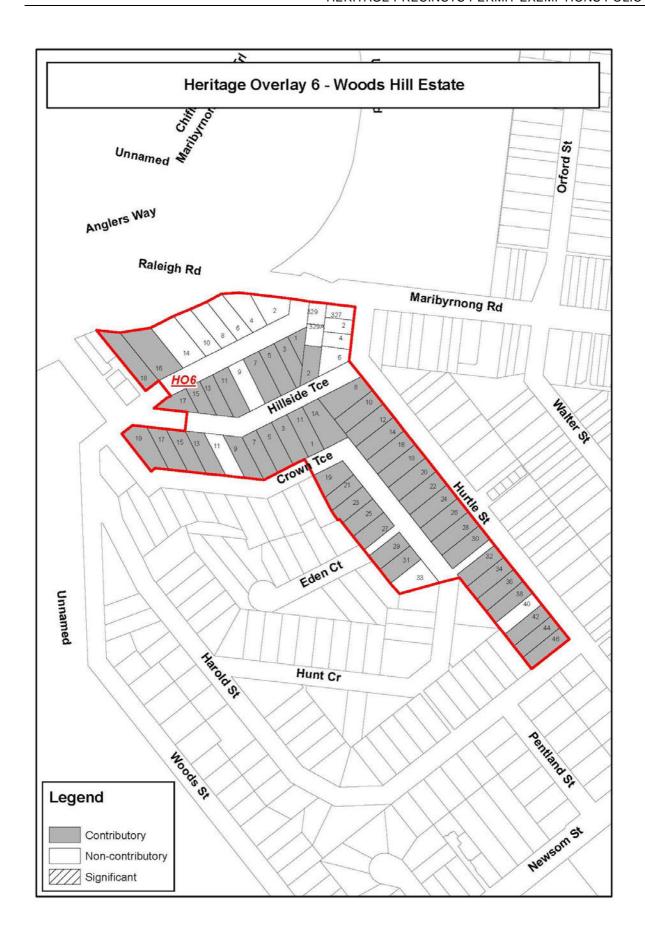

| PS map ref | Heritage place                                                                                                                                                                                         | External paint controls apply? | Internal<br>alteration<br>controls<br>apply? | Tree controls apply? | Outbuildings<br>or fences not<br>exempt<br>under Clause<br>43.01-4 | Heritage | Prohibited<br>uses<br>permitted? | Aboriginal<br>heritage<br>place? |
|------------|--------------------------------------------------------------------------------------------------------------------------------------------------------------------------------------------------------|--------------------------------|----------------------------------------------|----------------------|--------------------------------------------------------------------|----------|----------------------------------|----------------------------------|
| HO004      | Maribyrnong Park, Moonee Ponds                                                                                                                                                                         | Yes                            | No                                           | No                   | No                                                                 | No       | No                               | No                               |
| HO005      | Vida Street & Knight Street                                                                                                                                                                            | Yes                            | No                                           | No                   | No                                                                 | No       | No                               | No                               |
|            | The heritage place includes all of the properties in Knight St, 8 & 15-27 Alma St, 1-22 Aberdeen St and 1A, 1B, 1 & 3-28 Vida St, Aberfeldie                                                           |                                |                                              |                      |                                                                    |          |                                  |                                  |
|            | Incorporated plan                                                                                                                                                                                      |                                |                                              |                      |                                                                    |          |                                  |                                  |
|            | City of Moonee Valley Permit Exemptions<br>Policy – Heritage Overlay Precincts, May 2019                                                                                                               |                                |                                              |                      |                                                                    |          |                                  |                                  |
| HO006      | Woods Hills Estate                                                                                                                                                                                     | Yes                            | No                                           | No                   | No                                                                 | No       | No                               | No                               |
|            | The heritage place includes 2, 1A & 10-19<br>Hillside Tce, 19-33 Hunt Cr, 2-46 Hurtle St,<br>321-329A Maribyrnong Rd and 1-17 & 2-10<br>Woods St, Ascot Vale                                           |                                |                                              |                      |                                                                    |          |                                  |                                  |
|            | Incorporated plan                                                                                                                                                                                      |                                |                                              |                      |                                                                    |          |                                  |                                  |
|            | City of Moonee Valley Permit Exemptions<br>Policy – Heritage Overlay Precincts, May 2019                                                                                                               |                                |                                              |                      |                                                                    |          |                                  |                                  |
| HO007      | Riverview Estate (Leslie Road) and Trinafour Estate Precinct                                                                                                                                           | Yes                            | No                                           | No                   | No                                                                 | No       | No                               | No                               |
|            | The heritage place includes 1-15, 31-41 & 2-38 Leslie Road, 1, 3, 7-13, 4, 6 & 10-14 Riverview Road, 2 & 4 Sherbourne Street, 1-7 & 2-12 Stanley Street, Essendon and 52A-72 Park Street, Moonee Ponds |                                |                                              |                      |                                                                    |          |                                  |                                  |
|            | Incorporated plan                                                                                                                                                                                      |                                |                                              |                      |                                                                    |          |                                  |                                  |
|            | City of Moonee Valley Permit Exemptions<br>Policy-Heritage Overlay Precincts, May 2019                                                                                                                 |                                |                                              |                      |                                                                    |          |                                  |                                  |