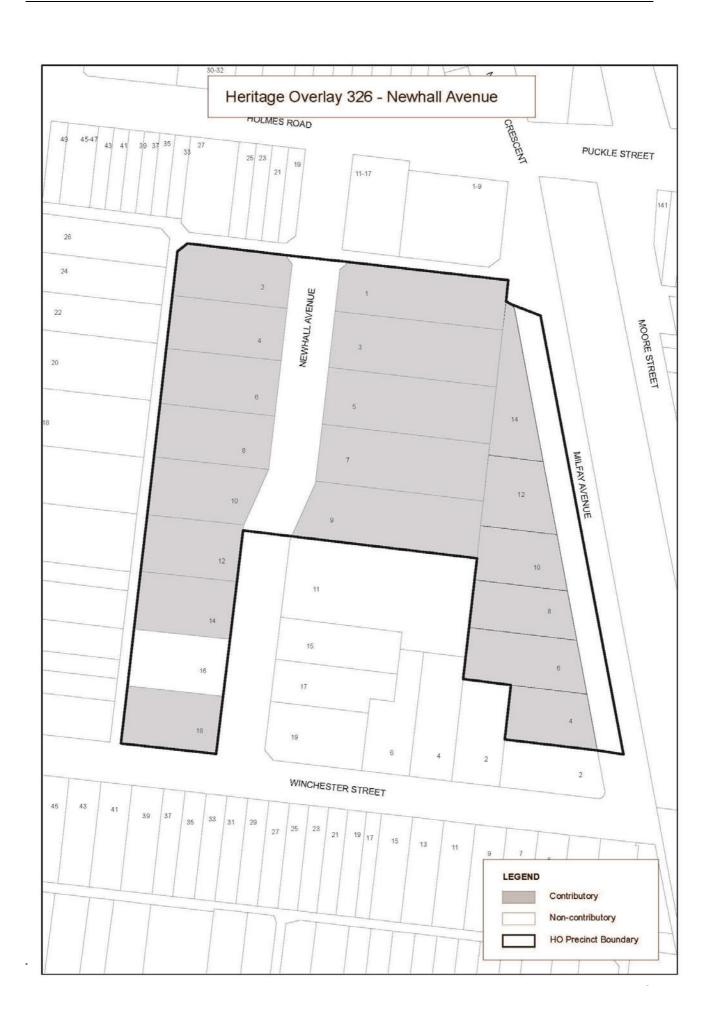

than 4 metres
     measured from the minimum front setback of the dwelling (see Note 2).
- ▶ Construction or extension of a domestic swimming pool or spa and associated mechanical equipment and safety fencing on any property provided that the pool is situated within the rear yard as defined in Figure 1.
- **NOTE 1:** For the purposes of this exemption 'Extension to a dwelling' is defined as an extension of not more than 50% of the floor area of the existing dwelling prior to the demolition of any part of the dwelling.
- **NOTE 2:** For the purposes of this exemption the front setback is measured to the original dwelling and not to any later extensions or additions such as garages or carport



4 Heritage Precinct Maps

































































































\_\_