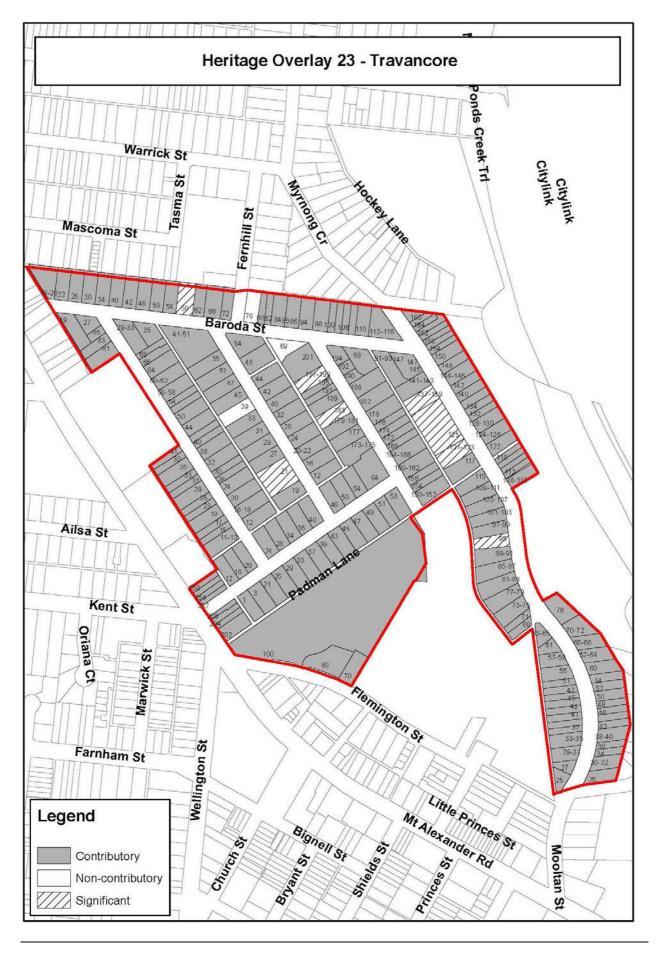

| PS map ref                                     | Heritage place                                                                                                                                                                                                                                                                                                                                                                                | External paint controls apply? | Internal<br>alteration<br>controls<br>apply? | Tree controls<br>apply? | Outbuildings<br>or fences not<br>exempt<br>under Clause<br>43.01-4 | Included on<br>the Victorian<br>Heritage<br>Register<br>under the<br>Heritage Act<br>2017? | Prohibited uses permitted? | Aboriginal<br>heritage<br>place? |
|------------------------------------------------|-----------------------------------------------------------------------------------------------------------------------------------------------------------------------------------------------------------------------------------------------------------------------------------------------------------------------------------------------------------------------------------------------|--------------------------------|----------------------------------------------|-------------------------|--------------------------------------------------------------------|--------------------------------------------------------------------------------------------|----------------------------|----------------------------------|
| HO021                                          | South Street & East Street Precinct  The heritage place includes 2A, 2B, 2C & 9-15 East Street, 1-39 & 2-50 Filson Street, 7-81 & 22-60 Middle Street, 1-83, 2-12 & 20-86 South Street, 2 & 4 West Street and 1-25 & 2-24 Wigton Street, Ascot Vale  Incorporated plan  City of Moonee Valley Permit Exemptions Policy—Heritage Overlay Precincts, May 2019                                   | Yes                            | No                                           | No                      | No                                                                 | No                                                                                         | No                         | No                               |
| HO021 Interim control Expiry date: -16/01/2021 | South Street & East Street Precinct Extension 2-68 Kent Street, 2-18 Ailsa Street, 2-28 Ayr Street, 18-24 Wigton Street (HO21 mapping added), 1-23 & 2-30 Harding Street, Ascot Vale Incorporated plan City of Moonee Valley Permit Exemptions Policy—Heritage Overlay Precincts, May 2019 Statement of Significance: South Street & East Street Precinct, May 2019 Statement of Significance | Yes                            | No                                           | No                      | No                                                                 | No                                                                                         | No                         | No                               |
| HO022                                          | Ailsa Street The heritage place includes 1-15 & 20-24 Ailsa St, Ascot Vale Incorporated plan City of Moonee Valley Permit Exemptions Policy – Heritage Overlay Precincts, May 2019                                                                                                                                                                                                            | Yes                            | No                                           | No                      | No                                                                 | No                                                                                         | No                         | No                               |
| HO023                                          | Travancore                                                                                                                                                                                                                                                                                                                                                                                    | Yes                            | No                                           | No                      | No                                                                 | No                                                                                         | No                         | No                               |

| PS map ref | Heritage place                                                                                                                                                                                  | External paint controls apply? | Internal<br>alteration<br>controls<br>apply? | Tree controls apply? | Outbuildings<br>or fences not<br>exempt<br>under Clause<br>43.01-4 | Included on<br>the Victorian<br>Heritage<br>Register<br>under the<br>Heritage Act<br>2017? | Prohibited<br>uses<br>permitted? | Aboriginal<br>heritage<br>place? |
|------------|-------------------------------------------------------------------------------------------------------------------------------------------------------------------------------------------------|--------------------------------|----------------------------------------------|----------------------|--------------------------------------------------------------------|--------------------------------------------------------------------------------------------|----------------------------------|----------------------------------|
|            | The heritage place includes all of the properties in Cashmere St, Lucknow St, Madura St, Mangalore St, Flemington Primary School, Flemington House, Baroda St and 25-168 Mooltan St, Travancore |                                |                                              |                      |                                                                    |                                                                                            |                                  |                                  |
|            | Incorporated plan                                                                                                                                                                               |                                |                                              |                      |                                                                    |                                                                                            |                                  |                                  |
|            | City of Moonee Valley Permit Exemptions<br>Policy – Heritage Overlay Precincts, May 2019                                                                                                        |                                |                                              |                      |                                                                    |                                                                                            |                                  |                                  |
| HO024      | Wellington Street, Flemington                                                                                                                                                                   | Yes                            | No                                           | Yes, street          | No                                                                 | No                                                                                         | No                               | No                               |
|            | Incorporated plan                                                                                                                                                                               |                                |                                              | trees only           |                                                                    |                                                                                            |                                  |                                  |
|            | City of Moonee Valley Permit Exemptions<br>Policy – Heritage Overlay Precincts, May 2019                                                                                                        |                                |                                              |                      |                                                                    |                                                                                            |                                  |                                  |
| HO025      | Racecourse Road                                                                                                                                                                                 | Yes                            | No                                           | No                   | No                                                                 | No                                                                                         | No                               | No                               |
|            | The heritage place includes 262-298, 304-336 & 275-335 Racecourse Rd and 2-72 Pin Oak Cr, Flemington and Kensington                                                                             |                                |                                              |                      |                                                                    |                                                                                            |                                  |                                  |
|            | Incorporated plan                                                                                                                                                                               |                                |                                              |                      |                                                                    |                                                                                            |                                  |                                  |
|            | City of Moonee Valley Permit Exemptions<br>Policy-Heritage Overlay Precincts, May 2019                                                                                                          |                                |                                              |                      |                                                                    |                                                                                            |                                  |                                  |
| HO026      | Union Road, Ascot ∀ale                                                                                                                                                                          | Yes                            | No                                           | No                   | No                                                                 | No                                                                                         | No                               | No                               |
|            | Incorporated plan                                                                                                                                                                               |                                |                                              |                      |                                                                    |                                                                                            |                                  |                                  |
|            | City of Moonee Valley Permit Exemptions<br>Policy – Heritage Overlay Precincts, May 2019                                                                                                        |                                |                                              |                      |                                                                    |                                                                                            |                                  |                                  |
| HO028      | Mt Alexander Road & Flemington Street                                                                                                                                                           | Yes                            | No                                           | No                   | No                                                                 | No                                                                                         | No                               | No                               |
|            | The heritage place includes 104-136 Mt<br>Alexander Rd and 8-10 & 9-19 Flemington St,<br>Travancore                                                                                             |                                |                                              |                      |                                                                    |                                                                                            |                                  |                                  |
|            | Incorporated plan                                                                                                                                                                               |                                |                                              |                      |                                                                    |                                                                                            |                                  |                                  |