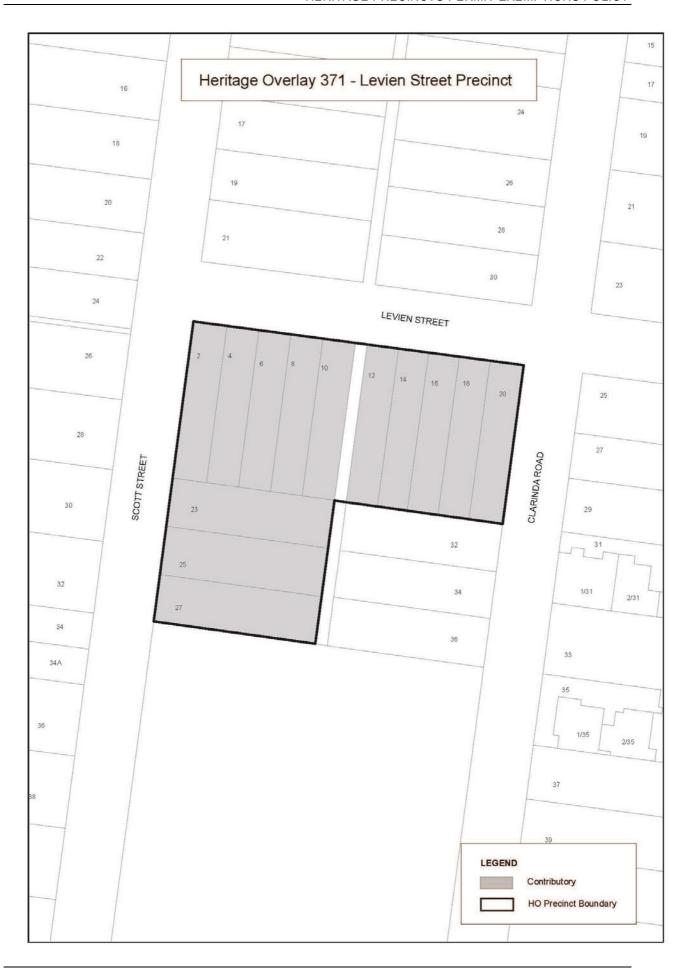

han 4 metres
     measured from the minimum front setback of the dwelling (see Note 2).
- ▶ Construction or extension of a domestic swimming pool or spa and associated mechanical equipment and safety fencing on any property provided that the pool is situated within the rear yard as defined in Figure 1.
- **NOTE 1:** For the purposes of this exemption 'Extension to a dwelling' is defined as an extension of not more than 50% of the floor area of the existing dwelling prior to the demolition of any part of the dwelling.
- **NOTE 2:** For the purposes of this exemption the front setback is measured to the original dwelling and not to any later extensions or additions such as garages or carport



4 Heritage Precinct Maps

































































































\_\_