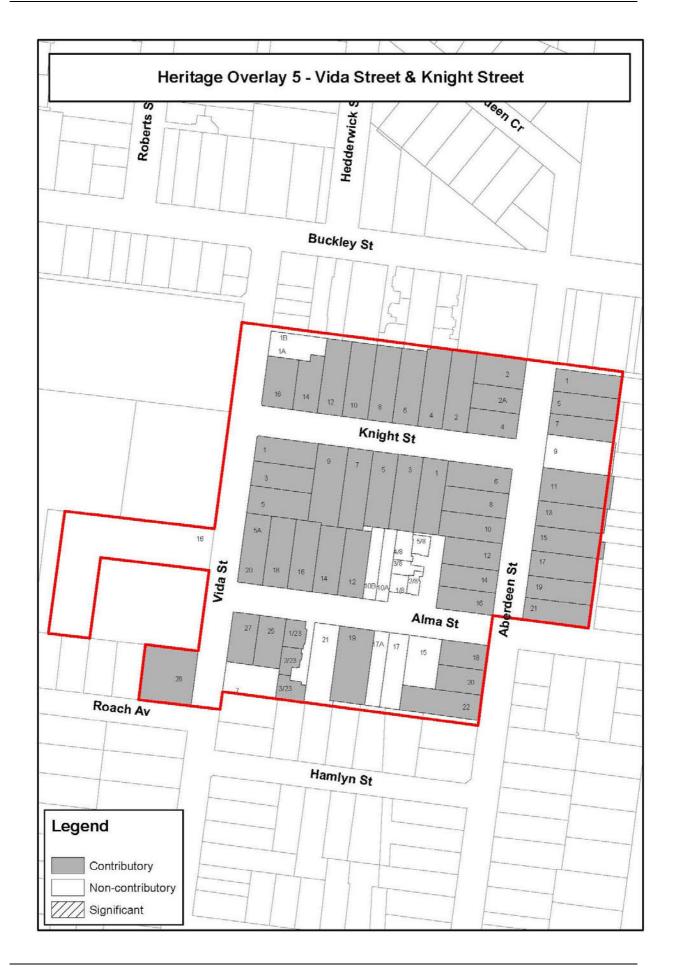

| PS map ref | Heritage place                                                                                                                                                                                         | External paint controls apply? | Internal<br>alteration<br>controls<br>apply? | Tree controls apply? | Outbuildings<br>or fences not<br>exempt<br>under Clause<br>43.01-4 | Heritage | Prohibited<br>uses<br>permitted? | Aboriginal<br>heritage<br>place? |
|------------|--------------------------------------------------------------------------------------------------------------------------------------------------------------------------------------------------------|--------------------------------|----------------------------------------------|----------------------|--------------------------------------------------------------------|----------|----------------------------------|----------------------------------|
| HO004      | Maribyrnong Park, Moonee Ponds                                                                                                                                                                         | Yes                            | No                                           | No                   | No                                                                 | No       | No                               | No                               |
| HO005      | Vida Street & Knight Street                                                                                                                                                                            | Yes                            | No                                           | No                   | No                                                                 | No       | No                               | No                               |
|            | The heritage place includes all of the properties in Knight St, 8 & 15-27 Alma St, 1-22 Aberdeen St and 1A, 1B, 1 & 3-28 Vida St, Aberfeldie                                                           |                                |                                              |                      |                                                                    |          |                                  |                                  |
|            | Incorporated plan                                                                                                                                                                                      |                                |                                              |                      |                                                                    |          |                                  |                                  |
|            | City of Moonee Valley Permit Exemptions<br>Policy – Heritage Overlay Precincts, May 2019                                                                                                               |                                |                                              |                      |                                                                    |          |                                  |                                  |
| HO006      | Woods Hills Estate                                                                                                                                                                                     | Yes                            | No                                           | No                   | No                                                                 | No       | No                               | No                               |
|            | The heritage place includes 2, 1A & 10-19<br>Hillside Tce, 19-33 Hunt Cr, 2-46 Hurtle St,<br>321-329A Maribyrnong Rd and 1-17 & 2-10<br>Woods St, Ascot Vale                                           |                                |                                              |                      |                                                                    |          |                                  |                                  |
|            | Incorporated plan                                                                                                                                                                                      |                                |                                              |                      |                                                                    |          |                                  |                                  |
|            | City of Moonee Valley Permit Exemptions<br>Policy – Heritage Overlay Precincts, May 2019                                                                                                               |                                |                                              |                      |                                                                    |          |                                  |                                  |
| HO007      | Riverview Estate (Leslie Road) and Trinafour Estate Precinct                                                                                                                                           | Yes                            | No                                           | No                   | No                                                                 | No       | No                               | No                               |
|            | The heritage place includes 1-15, 31-41 & 2-38 Leslie Road, 1, 3, 7-13, 4, 6 & 10-14 Riverview Road, 2 & 4 Sherbourne Street, 1-7 & 2-12 Stanley Street, Essendon and 52A-72 Park Street, Moonee Ponds |                                |                                              |                      |                                                                    |          |                                  |                                  |
|            | Incorporated plan                                                                                                                                                                                      |                                |                                              |                      |                                                                    |          |                                  |                                  |
|            | City of Moonee Valley Permit Exemptions<br>Policy-Heritage Overlay Precincts, May 2019                                                                                                                 |                                |                                              |                      |                                                                    |          |                                  |                                  |