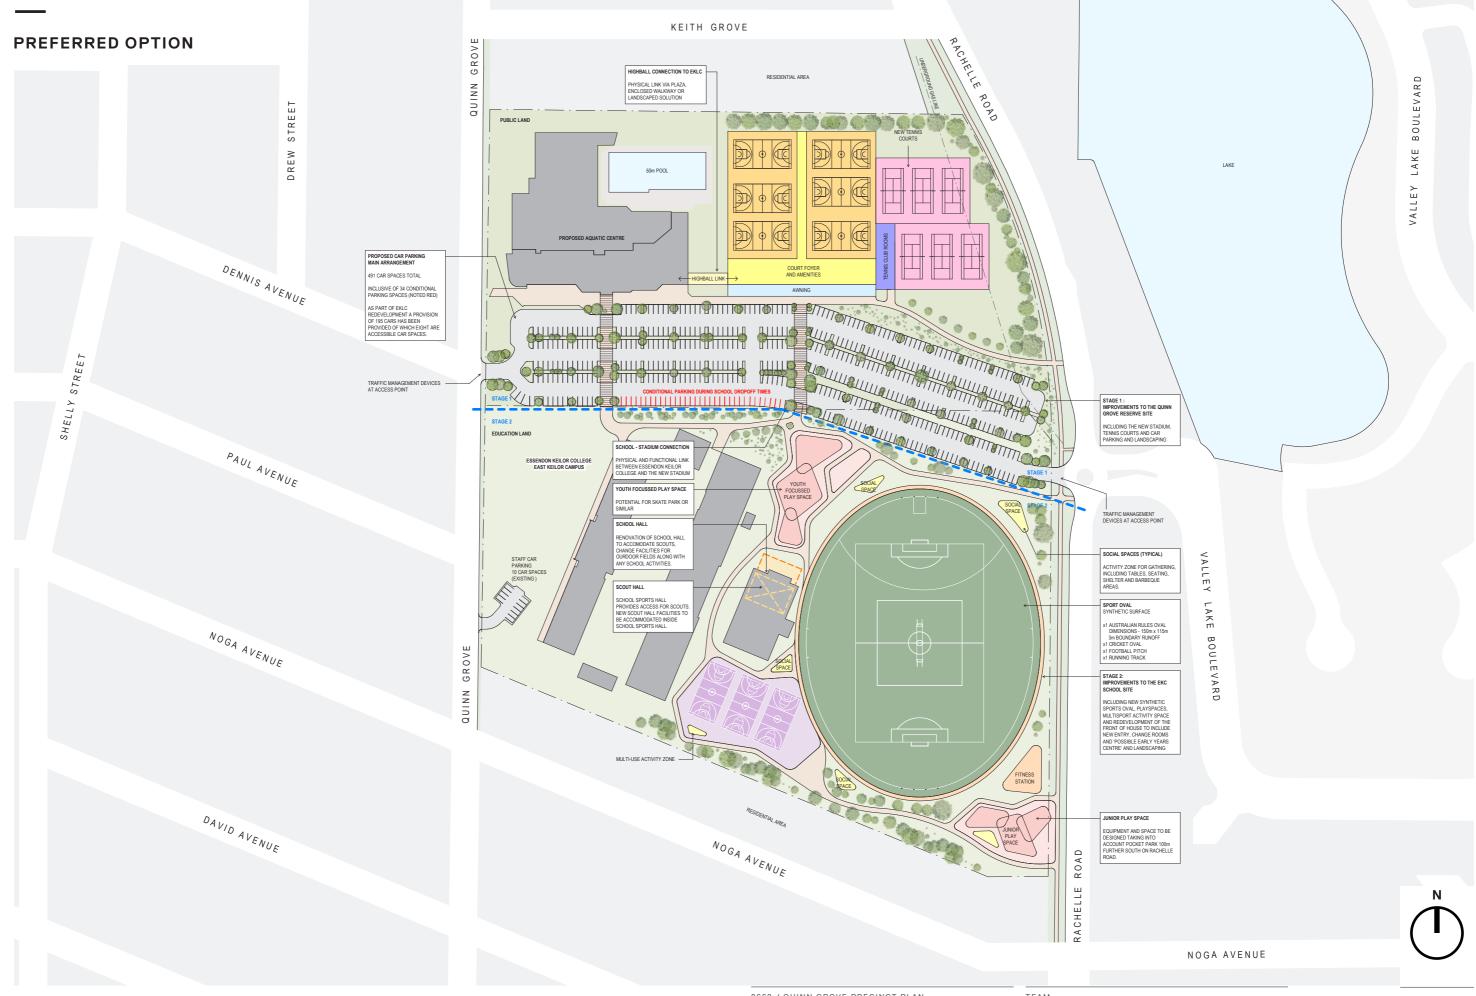

inders Lane, Melbourne, Victoria, 3000 Australia T +61 3 8547 6977

## Cover Image

\_

Completed work; EA Networks Centre, Ashburton, Canterbury, New Zealand Designed by Warren and Mahoney Architects

# **CONTENTS**

\_\_\_

| EXISTING CONDITIONS       | 3 |
|---------------------------|---|
| REFERENCE IMAGES          | 4 |
| DRAFT PRECINCT MASTERPLAN | 6 |
| PREFERRED OPTION          | 7 |

2

# **EXISTING CONDITIONS**



# **REFERENCE IMAGES**

STADIUM ENTRY AND CANOPY CONNECTION

**EA NETWORKS CENTRE** 





## TENNIS FACILITY AND COURTS | BOROONDARA TENNIS CENTRE AND 'THE COUCH', AMSTERDAM





# **REFERENCE IMAGES**

PLAYSPACE | VALLEY RESERVE SPARC





MULTI-SPORT ACTIVITY SPACE | BOX HILL GARDENS AND GARDINER PARK





# DRAFT PRECINCT MASTERPLAN



## DRAFT PRECINCT MASTERPLAN