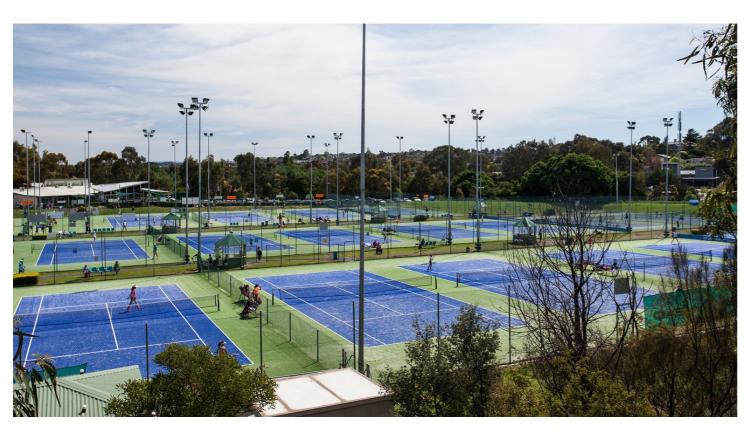

## TENNIS FACILITY AND COURTS | BOROONDARA TENNIS CENTRE AND 'THE COUCH', AMSTERDAM