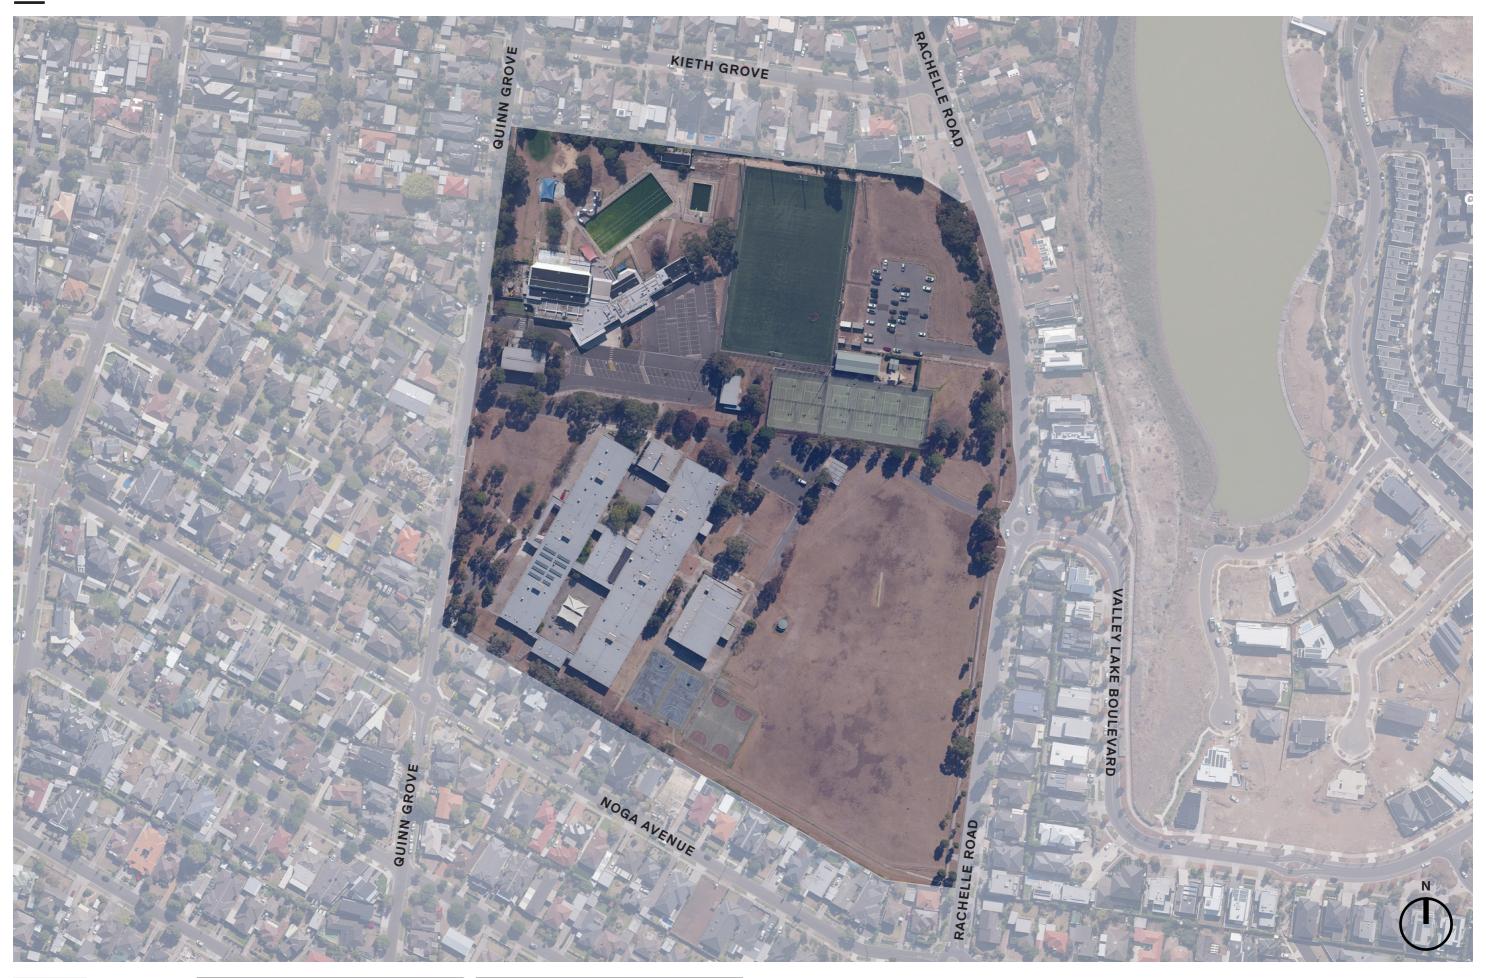

Moonee Valley City Council

\_

QUINN GROVE
PRECINCT MASTERPLAN REPORT

#### Masterplan Report

Revision 07 06.02.2020

### **Document Control**

\_

Prepared by James Ryan

Reviewed by Project Architect Brett Diprose

Approved by Principal Daryl Maguire

On behalf of Warren and Mahoney Architects Limited

## Contact

....

## Warren and Mahoney Architects Ltd

4/141 Flinders Lane, Melbourne, Victoria, 3000 Australia T +61 3 8547 6977

## Cover Image

\_

Completed work; EA Networks Centre, Ashburton, Canterbury, New Zealand Designed by Warren and Mahoney Architects

# **CONTENTS**

\_\_\_

| EXISTING CONDITIONS       | 3 |
|---------------------------|---|
| REFERENCE IMAGES          | 4 |
| DRAFT PRECINCT MASTERPLAN | 6 |
| PREFERRED OPTION          | 7 |

2

# **EXISTING CONDITIONS**



# **REFERENCE IMAGES**

STADIUM ENTRY AND CANOPY CONNECTION

**EA NETWORKS CENTRE** 





## TENNIS FACILITY AND COURTS | BOROONDARA TENNIS CENTRE AND 'THE COUCH', AMSTERDAM





# **REFERENCE IMAGES**

PLAYSPACE | VALLEY RESERVE SPARC





MULTI-SPORT ACTIVITY SPACE | BOX HILL GARDENS AND GARDINER PARK





# DRAFT PRECINCT MASTERPLAN



## DRAFT PRECINCT MASTERPLAN